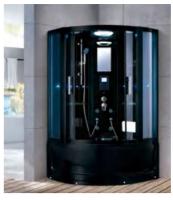

### 11

HP-89 Size:1200X1200X2200mm

HP-92 Size:1200X1200X2150mm

HP-93 Size:1200X900X2150mm

1500X1000X2200mm 1600X1000X2200mm

HP-100 Size:1100X850X2200mm

1200X850X2200mm 1300X850X2200mm

HP-108 Size:900X900X2200mm

HP-103 Size:980X980X2200mm

HP-104 Size:1350X1350X2200mm 1500X1500X2200mm

HP-105 Size:1360X1360X2150mm 1500X1500X2150mm

HP-106 Size:850X850X2200mm

HP-107 Size:1100X1100X2150mm 1210X1210X2150mm

HP-90 Size:1500X1500X2250mm 1650X1650X2250mm