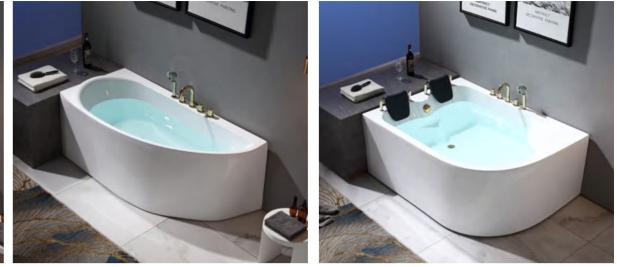

HP-19 Size:1800X1200X750mm

HP-14 Size:1600X850X700mm

HP-15<sup>Size:1600X900X650mm</sup>

HP-16 Size:1300X750X600mm 1600X750X600mm 1400X750X600mm 1700X750X600mm