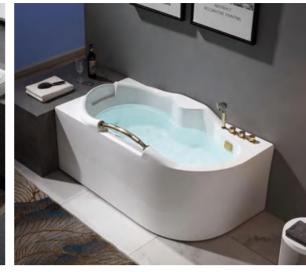

HP-19 Size:1800X1200X750mm

HP-14 Size:1600X850X700mm

HP-15<sup>Size:1600X900X650mm</sup>

HP-16 Size:1300X750X600mm 1600X750X600mm 1400X750X600mm 1700X750X600mm