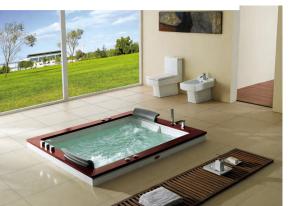

#### MASSAGE BATHTUB 按摩浴缸

1

HP-02 Size:1400X1400X600mm 1500X1500X680mm

HP-03 Size:1100X1100X710mm

HP-05 Size:1230X1230X630mm

HP-06 Size:1500X780X660mm 1600X780X660mm 1700X780X660mm

HP-07 Size:1500X800X650mm