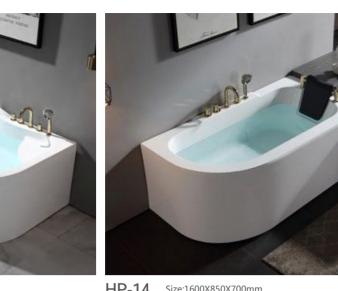

HP-19 Size:1800X1200X750mm

HP-14 Size:1600X850X700mm

HP-15<sup>Size:1600X900X650mm</sup>

HP-16 Size:1300X750X600mm 1600X750X600mm 1400X750X600mm 1700X750X600mm