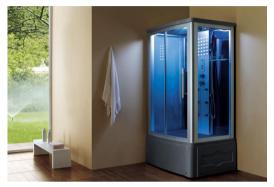

0X2200mm 1200X850X2200mm 1300X850X2200mm



WSD-64 Size:1200x900x2150mm



WSD-69 Size:900x900x2150m



WSD-74 Size:1500x850x2200mm



WSD-79 Size:1400x1400x2200mm



WSD-65 Size:900x900x2150mm 1000x1000x2150mm



WSD-70 Size:900x900x2150m



WSD-75 Size:900x900x2200mm



WSD-80 Size:1600x1600x2250mm



WSD-66 Size:900x900x2150mm 960x960x2150mm



WSD-71 Size:1000x1000x2150mm



WSD-76 Size:1400x1400x2200mm



WSD-81 Size:1300x1300x2200mm



WSD-67 Size:800x800x2150mm 900x900x2150mm 1000x1000x2150mm



WSD-72 Size:1000x800x2150mm



WSD-77 Size:1600x1600x2200mm



WSD-82 Size:1660x1660x2250mm







#### WSD-68 Size:750x900x2150mm 800x1000x2150mm 800x1200x2150mm



WSD-73 Size:1200x900x2200mm



WSD-78 Size:1300x1300x2200mm



WSD-83 Size:1500x1500x2250mm



WSD-84 Size: 1060x1060x2150mm



WSD-89 Size: 1150x850x2220mm



WSD-94/95 Size: 920x920x2150mm /1070x1070x2150mm



WSD-102 Size: 1530x820x2150mm



WSD-108 Size:1220x820x2210mm



WSD-85 Size: 1060x1060x2150mm



WSD-90 Size: 1380x870x2150mm



WSD-96/97 Size: 920x920x2150mm /1070x1070x2150mm



WSD-103 Size: 1530x820x2190mm







WSD-86 Size: 1060x1060x2150mm



WSD-91 Size: 1380x870x2150mm



WSD-98 Size: 900x900x2150mm



WSD-104 Size: 1500x800x2150mm





WSD-87 Size: 1150x870x2150mm



WSD-92 Size: 1400x850x2220mm



WSD-99/100 Size:1310x910x2250mm /1220x870x2150mm



WSD-105/106 Size:920x920x2210mm 1000x1000x2210mm



WSD-111 Size:1700x830x2150mm



WSD-88 Size: 1150x870x2150mm



WSD-93 Size: 1710x910x2250mm



WSD-101 Size: 1300x900x2150mm



WSD-107 Size:920x920x2170mm

## FOSHAN HK BUILDING MATERIAL COMPANY