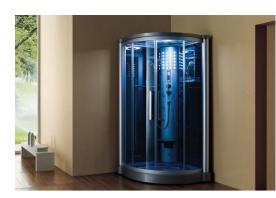

00x1400x2200mm



WSD-65 Size:900x900x2150mm 1000x1000x2150mm



WSD-70 Size:900x900x2150m



WSD-75 Size:900x900x2200mm



WSD-80 Size:1600x1600x2250mm



WSD-66 Size:900x900x2150mm 960x960x2150mm



WSD-71 Size:1000x1000x2150mm



WSD-76 Size:1400x1400x2200mm



WSD-81 Size:1300x1300x2200mm



WSD-67 Size:800x800x2150mm 900x900x2150mm 1000x1000x2150mm



WSD-72 Size:1000x800x2150mm



WSD-77 Size:1600x1600x2200mm



WSD-82 Size:1660x1660x2250mm







#### WSD-68 Size:750x900x2150mm 800x1000x2150mm 800x1200x2150mm



WSD-73 Size:1200x900x2200mm



WSD-78 Size:1300x1300x2200mm



WSD-83 Size:1500x1500x2250mm



WSD-84 Size: 1060x1060x2150mm



WSD-89 Size: 1150x850x2220mm



WSD-94/95 Size: 920x920x2150mm /1070x1070x2150mm



WSD-102 Size: 1530x820x2150mm



WSD-108 Size:1220x820x2210mm



WSD-85 Size: 1060x1060x2150mm



WSD-90 Size: 1380x870x2150mm



WSD-96/97 Size: 920x920x2150mm /1070x1070x2150mm



WSD-103 Size: 1530x820x2190mm







WSD-86 Size: 1060x1060x2150mm



WSD-91 Size: 1380x870x2150mm



WSD-98 Size: 900x900x2150mm



WSD-104 Size: 1500x800x2150mm





WSD-87 Size: 1150x870x2150mm



WSD-92 Size: 1400x850x2220mm



WSD-99/100 Size:1310x910x2250mm /1220x870x2150mm



WSD-105/106 Size:920x920x2210mm 1000x1000x2210mm



WSD-111 Size:1700x830x2150mm



WSD-88 Size: 1150x870x2150mm



WSD-93 Size: 1710x910x2250mm



WSD-101 Size: 1300x900x2150mm



WSD-107 Size:920x920x2170mm

## FOSHAN HK BUILDING MATERIAL COMPANY

Tel:0757-28821990

Mobile:86-13531416434 (Johnny Wang)

86-15918090620 (Coco Qiu)

Email: johnny@hkbuildingmaterial.com;

cocoqiu@hkbuildingmateria