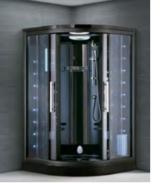

HP-103 Size:980X980X2200mm

HP-104 Size:1350X1350X2200mm 1500X1500X2200mm

HP-105 Size:1360X1360X2150mm 1500X1500X2150mm

HP-106 Size:850X850X2200mm

HP-107 Size:1100X1100X2150mm 1210X1210X2150mm

HP-90 Size:1500X1500X2250mm 1650X1650X2250mm

HP-91 Size:1200X1200X2200mm

HP-96 Size:1200X800X2150mm 1200X900X2150mm

HP-110 Size:1500X850X2200mm

HP-101 Size:1000X1000X2200mm

HP-102 Size:1150X750X2200mm

HP-109 Size:1100X850X2200mm 1200X850X2200mm 1300X850X2200mm