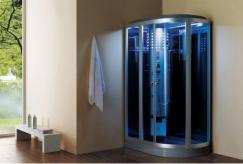

WSD-94/95 Size: 920x920x2150mm /1070x1070x2150mm

WSD-102 Size: 1530x820x2150mm

WSD-108 Size:1220x820x2210mm

WSD-85 Size: 1060x1060x2150mm

WSD-90 Size: 1380x870x2150mm

WSD-96/97 Size: 920x920x2150mm /1070x1070x2150mm