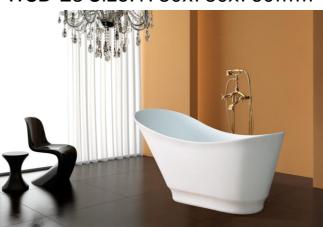

#### MASSAGE BATHTUB 按摩浴缸

1

HP-02 Size:1400X1400X600mm 1500X1500X680mm

HP-03 Size:1100X1100X710mm

HP-05 Size:1230X1230X630mm

HP-06 Size:1500X780X660mm 1600X780X660mm 1700X780X660mm

HP-07 Size:1500X800X650mm