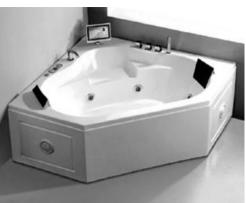

HP-38 Size:1400X770X580mm





HP-39 Size:1750X860X610mm



HP-40 Size:1800X850X580mm



Size:1500X800X580mm HP-43 1700X800X580mm



HP-44 Size:1600X850X780mm 1700X900X780mm





HP-36 Size:1700X750X580mm





HP-41 Size:1750X830X650mm 1900X900X650mm 1850X850X680mm

HP -45 Size:1500X750X580mm





HP-47 Size:1650X1650X600mm



Size:1650X1650X600mm



Size:1500X1500X680mm HP-49

HP-51 Size:1370X1370X700mm

HP-52 Size:1500X1500X710mm

HP-48



Size:1280X1280X610mm HP-53

HP-46 Size:1800X1420X900mm



HP-55 Size:1500X1000X650mm 1600X1000X650mm



Size:1500X1000X650mm 1600X1000X650mm HP-56



Size:1500X1000X650mm 1600X1000X650mm HP-57



HP-58 Size:1800X1500X700mm



HP-59





HP-62 Size:1500X760X560mm

HP-65

Size:1380X1380X600mm

HP-66

Size:1700X1700X660mm



#### MASSAGE BATHTUB 按摩浴缸



HP-50 Size:1400X1400X600mm 1500X1500X680mm

Size:1280X1280X610mm (金色喷嘴冲浪) HP-54

HP-60 Size:1500X1500X580mm

#### MASSAGE BATHTUB 按摩浴缸

5





HP-68 Size:1250X1250X580mm



HP-69 Size:1400X1400X710mm



HP-70 Size:1420X1420X620mm



HP-72 Size:1500X1500X600mm



HP-73 Size:1350X1350X600mm



HP-74 Size:1600X1600X600mm





HP-77 Size:1800x1100x850mm



HP-78 Size:1300X1300X560mm



HP-79 Size:1520X1520X560mm



HP-81 Size:1800X1800X850mm

HP-71 Size:1500X1500X700mm



HP-75 Size:1400X1400X580mm

HP-80 Size:1800X1200X700mm



WSD-01 **Size:**1600x850x700mm; 1800x900x700mm



WSD-06 Size:1800x1500x700mm



WSD-02 Size:1600x850x700mm; 1800x900x700mm



WSD-07 Size:1500x1500x680mm; 1800x1800x680mm



WSD-03 Size:1600x850x700mm; 1800x900x700mm

WSD-08 Size:1500x1500x680mm; 1800x1800x680mm