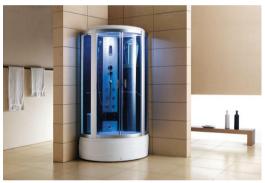

WSD-94/95 Size: 920x920x2150mm /1070x1070x2150mm

WSD-102 Size: 1530x820x2150mm

WSD-108 Size:1220x820x2210mm

WSD-85 Size: 1060x1060x2150mm

WSD-90 Size: 1380x870x2150mm

WSD-96/97 Size: 920x920x2150mm /1070x1070x2150mm