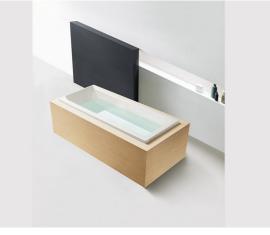

#### MASSAGE BATHTUB

按摩浴缸

WSD-05 Size:1800x1500x700mm

WSD-10 Size:1800x1300x650mm

WSD-15 Size:1580x1580x690mm

7

WSD-21 Size:1700x800x780mm

WSD-31 Size::1700x750x600mm