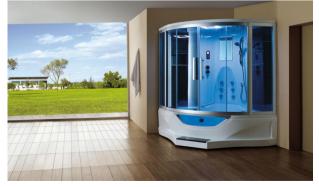

1000X2200mm



HP-102 Size:1150X750X2200mm



HP-109 Size:1100X850X2200mm 1200X850X2200mm 1300X850X2200mm



WSD-64 Size:1200x900x2150mm



WSD-69 Size:900x900x2150m



WSD-74 Size:1500x850x2200mm



WSD-79 Size:1400x1400x2200mm



WSD-65 Size:900x900x2150mm 1000x1000x2150mm



WSD-70 Size:900x900x2150m



WSD-75 Size:900x900x2200mm



WSD-80 Size:1600x1600x2250mm



WSD-66 Size:900x900x2150mm 960x960x2150mm



WSD-71 Size:1000x1000x2150mm



WSD-76 Size:1400x1400x2200mm



WSD-81 Size:1300x1300x2200mm



WSD-67 Size:800x800x2150mm 900x900x2150mm 1000x1000x2150mm



WSD-72 Size:1000x800x2150mm



WSD-77 Size:1600x1600x2200mm



WSD-82 Size:1660x1660x2250mm







#### WSD-68 Size:750x900x2150mm 800x1000x2150mm 800x1200x2150mm



WSD-73 Size:1200x900x2200mm



WSD-78 Size:1300x1300x2200mm



WSD-83 Size:1500x1500x2250mm



WSD-84 Size: 1060x1060x2150mm



WSD-89 Size: 1150x850x2220mm



WSD-94/95 Size: 920x920x2150mm /1070x1070x2150mm



WSD-102 Size: 1530x820x2150mm



WSD-108 Size:1220x820x2210mm



WSD-85 Size: 1060x1060x2150mm



WSD-90 Size: 1380x870x2150mm



WSD-96/97 Size: 920x920x2150mm /1070x1070x2150mm



WSD-103 Size: 1530x820x2190mm







WSD-86 Size: 1060x1060x2150mm



WSD-91 Size: 1380x870x2150mm



WSD-98 Size: 900x900x2150mm



WSD-104 Size: 1500x800x2150mm





WSD-87 Size: 1150x870x2150mm



WSD-92 Size: 1400x850x2220mm



WSD-99/100 Size:1310x910x2250mm /1220x870x2150mm



WSD-105/106 Size:920x920x2210mm 1000x1000x2210mm



WSD-111 Size:1700x830x2150mm



WSD-88 Size: 1150x870x2150mm



WSD-93 Size: 1710x910x2250mm



WSD-101 Size: 1300x900x2150mm



WS