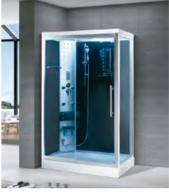

ize:1600x900x600mm



WSD-50 Size:1520x1520x690mm



WSD-54 Size:1750x1100x600mm



WSD-59 Size:1850x950x600mm



WSD-63 Size:1600x1600x600mm



WSD-61 Size:1700x750x600mm







WSD-62 Size:1800x1800x600mm

#### STEAM ROOM 蒸汽房

### 11











HP-89 Size:1200X1200X2200mm



HP-92 Size:1200X1200X2150mm

HP-93 Size:1200X900X2150mm





1500X1000X2200mm 1600X1000X2200mm















HP-100 Size:1100X850X2200mm

1200X850X2200mm 1300X850X2200mm

HP-108 Size:900X900X2200mm



HP-103 Size:980X980X2200mm



HP-104 Size:1350X1350X2200mm 1500X1500X2200mm

HP-105 Size:1360X1360X2150mm 1500X1500X2150mm



HP-106 Size:850X850X2200mm





















HP-107 Size:1100X1100X2150mm 1210X1210X2150mm























HP-90 Size:1500X1500X2250mm 1650X1650X2250mm



HP-91 Size:1200X1200X2200mm



HP-96 Size:1200X800X2150mm 1200X900X2150mm



HP-110 Size:1500X850X2200mm



HP-101 Size:1000X1000X2200mm



HP-102 Size:1150X750X2200mm



HP-109 Size:1100X850X2200mm 1200X850X2200mm 1300X850X2200mm



WSD-64 Size:1200x900x2150mm



WSD-69 Size:900x900x2150m



WSD-74 Size:1500x850x2200mm



WSD-79 Size:1400x1400x2200mm



WSD-65 Size:900x900x2150mm 1000x1000x2150mm



WSD-70 Size:900x900x2150m



WSD-75 Size:900x900x2200mm



WSD-80 Size:1600x1600x2250mm



WSD-66 Size:900x900x2150mm 960x960x2150mm



WSD-71 Size:1000x1000x2150mm



WSD-76 Size:1400x1400x2200mm



WSD-81 Size:1300x1300x2200mm



WSD-67 Size:800x800x2150mm 900x900x2150mm 1000x1000x2150mm



WSD-72 Size:1000x800x2150mm



WSD-77 Size:1600x1600x2200mm



WSD-82 Size:1660x1660x2250mm







#### WSD-68 Size:750x900x2150mm