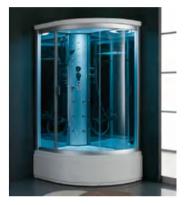

0mm



WSD-54 Size:1750x1100x600mm



WSD-59 Size:1850x950x600mm



WSD-63 Size:1600x1600x600mm



WSD-61 Size:1700x750x600mm







WSD-62 Size:1800x1800x600mm

#### STEAM ROOM 蒸汽房

### 11











HP-89 Size:1200X1200X2200mm



HP-92 Size:1200X1200X2150mm

HP-93 Size:1200X900X2150mm





1500X1000X2200mm 1600X1000X2200mm















HP-100 Size:1100X850X2200mm

1200X850X2200mm 1300X850X2200mm

HP-108 Size:900X900X2200mm



HP-103 Size:980X980X2200mm



HP-104 Size:1350X1350X2200mm 1500X1500X2200mm

HP-105 Size:1360X1360X2150mm 1500X1500X2150mm



HP-106 Size:850X850X2200mm





















HP-107 Size:1100X1100X2150mm 1210X1210X2150mm























HP-90 Size:1500X1500X2250mm 1650X1650X2250mm



HP-91 Size:1200X1200X2200mm



HP-96 Size:1200X800X2150mm 1200X900X2150mm



HP-110 Size:1500X850X2200mm



HP-101 Size:1000X1000X2200mm



HP-102 Size:1150X750X2200mm



HP-109 Size:1100X850X2200mm 1200X850X2200mm 1300X850X2200mm



WSD-64 Size:1200x900x2150mm



WSD-69 Size:900x900x2150m



WSD-74 Size:1500x850x2200mm



WSD-79 Size:1400x1400x2200mm



WSD-65 Size:900x900x2150mm 1000x1000x2150mm



WSD-70 Size:900x900x2150m



WSD-75 Size:900x900x2200mm



WSD-80 Size:1600x1600x2250mm



WSD-66 Size:900x900x2150mm 960x960x2150mm



WSD-71 Size:1000x1000x2150mm



WSD-76 Size:1400x1400x2200mm



WSD-81 Size:1300x1300x2200mm



WSD-67 Size:800x800x2150mm 900x900x2150mm 1000x1000x2150mm



WSD-72 Size:1000x800x2150mm



WSD-77 Size:1600x1600x2200mm



WSD-82 Size:1660x1660x2250mm







#### WSD-68 Size:750x900x2150mm 800x1000x2150mm 800x1200x2150mm



WSD-73 Size