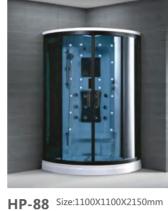

### 11

HP-89 Size:1200X1200X2200mm

HP-92 Size:1200X1200X2150mm

HP-93 Size:1200X900X2150mm

1500X1000X2200mm 1600X1000X2200mm

HP-100 Size:1100X850X2200mm

1200X850X2200mm 1300X850X2200mm

HP-108 Size:900X900X2200mm