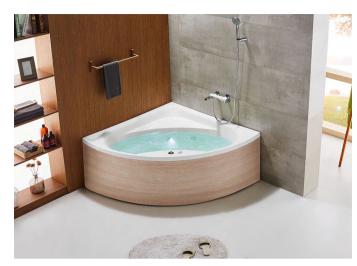

#### MASSAGE BATHTUB 按摩浴缸

1

HP-02 Size:1400X1400X600mm 1500X1500X680mm

HP-03 Size:1100X1100X710mm

HP-05 Size:1230X1230X630mm

HP-06 Size:1500X780X660mm 1600X780X660mm 1700X780X660mm

HP-07 Size:1500X800X650mm