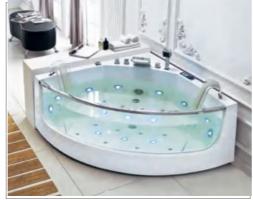

HP-46 Size:1800X1420X900mm

HP-55 Size:1500X1000X650mm 1600X1000X650mm

Size:1500X1000X650mm 1600X1000X650mm HP-56

Size:1500X1000X650mm 1600X1000X650mm HP-57

HP-58 Size:1800X1500X700mm

HP-59

HP-62 Size:1500X760X560mm