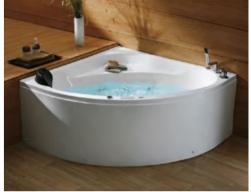

#### MASSAGE BATHTUB 按摩浴缸

1

HP-02 Size:1400X1400X600mm 1500X1500X680mm

HP-03 Size:1100X1100X710mm

HP-05 Size:1230X1230X630mm

HP-06 Size:1500X780X660mm 1600X780X660mm 1700X780X660mm

HP-07 Size:1500X800X650mm