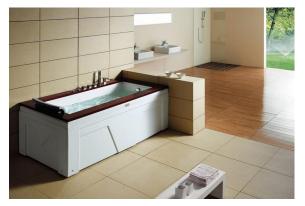

#### MASSAGE BATHTUB 按摩浴缸

1

HP-02 Size:1400X1400X600mm 1500X1500X680mm

HP-03 Size:1100X1100X710mm

HP-05 Size:1230X1230X630mm

HP-06 Size:1500X780X660mm 1600X780X660mm 1700X780X660mm

HP-07 Size:1500X800X650mm