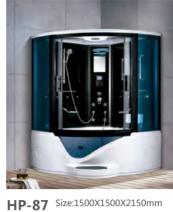

HP-103 Size:980X980X2200mm

HP-104 Size:1350X1350X2200mm 1500X1500X2200mm

HP-105 Size:1360X1360X2150mm 1500X1500X2150mm

HP-106 Size:850X850X2200mm

HP-107 Size:1100X1100X2150mm 1210X1210X2150mm

HP-90 Size:1500X1500X2250mm 1650X1650X2250mm