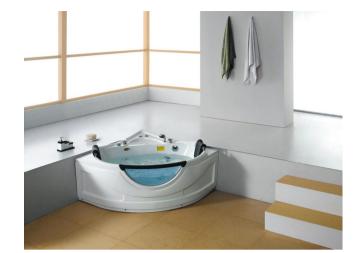

#### MASSAGE BATHTUB 按摩浴缸

1

HP-02 Size:1400X1400X600mm 1500X1500X680mm

HP-03 Size:1100X1100X710mm

HP-05 Size:1230X1230X630mm

HP-06 Size:1500X780X660mm 1600X780X660mm 1700X780X660mm

HP-07 Size:1500X800X650mm