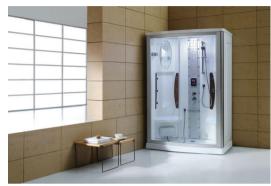

x900x2150mm 1000x1000x2150mm



WSD-70 Size:900x900x2150m



WSD-75 Size:900x900x2200mm



WSD-80 Size:1600x1600x2250mm



WSD-66 Size:900x900x2150mm 960x960x2150mm



WSD-71 Size:1000x1000x2150mm



WSD-76 Size:1400x1400x2200mm



WSD-81 Size:1300x1300x2200mm



WSD-67 Size:800x800x2150mm 900x900x2150mm 1000x1000x2150mm



WSD-72 Size:1000x800x2150mm



WSD-77 Size:1600x1600x2200mm



WSD-82 Size:1660x1660x2250mm







#### WSD-68 Size:750x900x2150mm 800x1000x2150mm 800x1200x2150mm



WSD-73 Size:1200x900x2200mm



WSD-78 Size:1300x1300x2200mm



WSD-83 Size:1500x1500x2250mm



WSD-84 Size: 1060x1060x2150mm



WSD-89 Size: 1150x850x2220mm



WSD-94/95 Size: 920x920x2150mm /1070x1070x2150mm



WSD-102 Size: 1530x820x2150mm



WSD-108 Size:1220x820x2210mm



WSD-85 Size: 1060x1060x2150mm



WSD-90 Size: 1380x870x2150mm



WSD-96/97 Size: 920x920x2150mm /1070x1070x2150mm



WSD-103 Size: 1530x820x2190mm







WSD-86 Size: 1060x1060x2150mm



WSD-91 Size: 1380x870x2150mm



WSD-98 Size: 900x900x2150mm



WSD-104 Size: 1500x800x2150mm





WSD-87 Size: 1150x870x2150mm



WSD-92 Size: 1400x850x2220mm



WSD-99/100 Size:1310x910x2250mm /1220x870x2150mm



WSD-105/106 Size:920x920x2210mm 1000x1000x2210mm



WSD-111 Size:1700x830x2150mm



WSD-88 Size: 1150x870x2150mm



WSD-93 Size: 1710x910x2250mm



WSD-101 Size: 1300x900x2150mm



WSD-107 Size:920x920x2170mm

## FOSHAN HK BUILDING MATERIAL COMPANY

Tel:0757-28821990

Mobile:86-13531416434 (Johnny Wang)

86-15918090620 (Coco Qiu)

Email: johnny@hkbuildingmaterial.com;

cocoqiu@hkbuildingmaterial.com

Whatsapp&Wechat:86-1353141