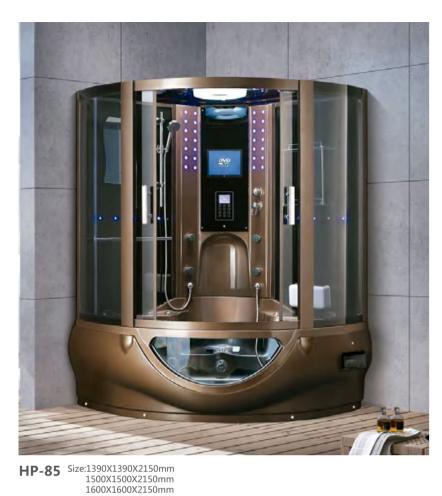

### 11

HP-89 Size:1200X1200X2200mm

HP-92 Size:1200X1200X2150mm

HP-93 Size:1200X900X2150mm

1500X1000X2200mm 1600X1000X2200mm

HP-100 Size:1100X850X2200mm

1200X850X2200mm 1300X850X2200mm

HP-108 Size:900X900X2200mm

HP-103 Size:980X980X2200mm

HP-104 Size:1350X1350X2200mm 1500X1500X2200mm

HP-105 Size:1360X1360X2150mm 1500X1500X2150mm

HP-106 Size:850X850X2200mm

HP-107 Size:1100X1100X2150mm 1210X1210X2150mm

HP-90 Size:1500X1500X2250mm 1650X1650X2250mm

HP-91 Size:1200X1200X2200mm

HP-96 Size:1200X800X2150mm 1200X900X2150mm

HP-110 Size:1500X850X2200mm

HP-101 Size:1000X1000X2200mm

HP-102 Size:1150X750X2200mm

HP-109 Size:1100X850X2200mm 1200X850X2200mm 1300X850X2200mm