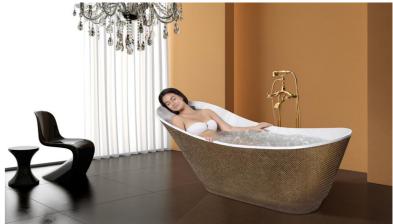

#### MASSAGE BATHTUB 按摩浴缸

1

HP-02 Size:1400X1400X600mm 1500X1500X680mm

HP-03 Size:1100X1100X710mm

HP-05 Size:1230X1230X630mm

HP-06 Size:1500X780X660mm 1600X780X660mm 1700X780X660mm

HP-07 Size:1500X800X650mm