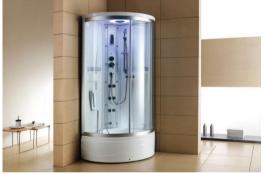

0X2200mm



WSD-64 Size:1200x900x2150mm



WSD-69 Size:900x900x2150m



WSD-74 Size:1500x850x2200mm



WSD-79 Size:1400x1400x2200mm



WSD-65 Size:900x900x2150mm 1000x1000x2150mm



WSD-70 Size:900x900x2150m



WSD-75 Size:900x900x2200mm



WSD-80 Size:1600x1600x2250mm



WSD-66 Size:900x900x2150mm 960x960x2150mm



WSD-71 Size:1000x1000x2150mm



WSD-76 Size:1400x1400x2200mm



WSD-81 Size:1300x1300x2200mm



WSD-67 Size:800x800x2150mm 900x900x2150mm 1000x1000x2150mm



WSD-72 Size:1000x800x2150mm



WSD-77 Size:1600x1600x2200mm



WSD-82 Size:1660x1660x2250mm







#### WSD-68 Size:750x900x2150mm 800x1000x2150mm 800x1200x2150mm



WSD-73 Size:1200x900x2200mm



WSD-78 Size:1300x1300x2200mm



WSD-83 Size:1500x1500x2250mm



WSD-84 Size: 1060x1060x2150mm



WSD-89 Size: 1150x850x2220mm



WSD-94/95 Size: 920x920x2150mm /1070x1070x2150mm



WSD-102 Size: 1530x820x2150mm



WSD-108 Size:1220x820x2210mm



WSD-85 Size: 1060x1060x2150mm



WSD-90 Size: 1380x870x2150mm



WSD-96/97 Size: 920x920x2150mm /1070x1070x2150mm



WSD-103 Size: 1530x820x2190mm







WSD-86 Size: 1060x1060x2150mm



WSD-91 Size: 1380x870x2150mm



WSD-98 Size: 900x900x2150mm



WSD-104 Size: 1500x800x2150mm





WSD-87 Size: 1150x870x2150mm



WSD-92 Size: 1400x850x2220mm



WSD-99/100 Size:1310x910x2250mm /1220x870x2150mm



WSD-105/106 Size:920x920x2210mm 1000x1000x2210mm



WSD-111 Size:1700x830x2150mm



WSD-88 Size: 1150x870x2150mm



WSD-93 Size: 1710x910x2250mm



WSD-101 Size: 1300x900x2150mm



WSD-107 Size:920x920x2170mm

## FOSHAN HK BUILDING MATERIAL COMPANY

Tel:0757-28821990

Mobile:86-1