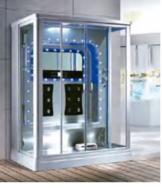

HP-91 Size:1200X1200X2200mm

HP-96 Size:1200X800X2150mm 1200X900X2150mm

HP-110 Size:1500X850X2200mm

HP-101 Size:1000X1000X2200mm

HP-102 Size:1150X750X2200mm

HP-109 Size:1100X850X2200mm 1200X850X2200mm 1300X850X2200mm

WSD-64 Size:1200x900x2150mm

WSD-69 Size:900x900x2150m

WSD-74 Size:1500x850x2200mm

WSD-79 Size:1400x1400x2200mm

WSD-65 Size:900x900x2150mm 1000x1000x2150mm

WSD-70 Size:900x900x2150m

WSD-75 Size:900x900x2200mm