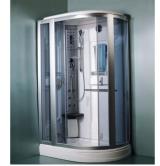

500x850x2200mm



WSD-79 Size:1400x1400x2200mm



WSD-65 Size:900x900x2150mm 1000x1000x2150mm



WSD-70 Size:900x900x2150m



WSD-75 Size:900x900x2200mm



WSD-80 Size:1600x1600x2250mm



WSD-66 Size:900x900x2150mm 960x960x2150mm



WSD-71 Size:1000x1000x2150mm



WSD-76 Size:1400x1400x2200mm



WSD-81 Size:1300x1300x2200mm



WSD-67 Size:800x800x2150mm 900x900x2150mm 1000x1000x2150mm



WSD-72 Size:1000x800x2150mm



WSD-77 Size:1600x1600x2200mm



WSD-82 Size:1660x1660x2250mm







#### WSD-68 Size:750x900x2150mm 800x1000x2150mm 800x1200x2150mm



WSD-73 Size:1200x900x2200mm



WSD-78 Size:1300x1300x2200mm



WSD-83 Size:1500x1500x2250mm



WSD-84 Size: 1060x1060x2150mm



WSD-89 Size: 1150x850x2220mm



WSD-94/95 Size: 920x920x2150mm /1070x1070x2150mm



WSD-102 Size: 1530x820x2150mm



WSD-108 Size:1220x820x2210mm



WSD-85 Size: 1060x1060x2150mm



WSD-90 Size: 1380x870x2150mm



WSD-96/97 Size: 920x920x2150mm /1070x1070x2150mm



WSD-103 Size: 1530x820x2190mm







WSD-86 Size: 1060x1060x2150mm



WSD-91 Size: 1380x870x2150mm



WSD-98 Size: 900x900x2150mm



WSD-104 Size: 1500x800x2150mm





WSD-87 Size: 1150x870x2150mm



WSD-92 Size: 1400x850x2220mm



WSD-99/100 Size:1310x910x2250mm /1220x870x2150mm



WSD-105/106 Size:920x920x2210mm 1000x1000x2210mm



WSD-111 Size:1700x830x2150mm



WSD-88 Size: 1150x870x2150mm



WSD-93 Size: 1710x910x2250mm



WSD-101 Size: 1300x900x2150mm



WSD-107 Size:920x920x2170mm

## FOSHAN HK BUILDING MATERIAL COMPANY

Tel:0757-28821990

Mobile:86-13531416434 (Johnny Wang)

86-15918090620 (Coco Qiu)

Email: johnny@hkbuildingmaterial