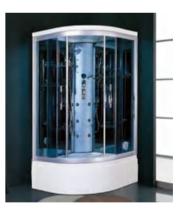

0mm



WSD-59 Size:1850x950x600mm



WSD-63 Size:1600x1600x600mm



WSD-61 Size:1700x750x600mm







WSD-62 Size:1800x1800x600mm

#### STEAM ROOM 蒸汽房

### 11











HP-89 Size:1200X1200X2200mm



HP-92 Size:1200X1200X2150mm

HP-93 Size:1200X900X2150mm





1500X1000X2200mm 1600X1000X2200mm















HP-100 Size:1100X850X2200mm

1200X850X2200mm 1300X850X2200mm

HP-108 Size:900X900X2200mm



HP-103 Size:980X980X2200mm



HP-104 Size:1350X1350X2200mm 1500X1500X2200mm

HP-105 Size:1360X1360X2150mm 1500X1500X2150mm



HP-106 Size:850X850X2200mm





















HP-107 Size:1100X1100X2150mm 1210X1210X2150mm























HP-90 Size:1500X1500X2250mm 1650X1650X2250mm



HP-91 Size:1200X1200X2200mm



HP-96 Size:1200X800X2150mm 1200X900X2150mm



HP-110 Size:1500X850X2200mm



HP-101 Size:1000X1000X2200mm



HP-102 Size:1150X750X2200mm



HP-109 Size:1100X850X2200mm 1200X850X2200mm 1300X850X2200mm



WSD-64 Size:1200x900x2150mm



WSD-69 Size:900x900x2150m



WSD-74 Size:1500x850x2200mm



WSD-79 Size:1400x1400x2200mm



WSD-65 Size:900x900x2150mm 1000x1000x2150mm



WSD-70 Size:900x900x2150m



WSD-75 Size:900x900x2200mm



WSD-80 Size:1600x1600x2250mm



WSD-66 Size:900x900x2150mm 960x960x2150mm



WSD-71 Size:1000x1000x2150mm



WSD-76 Size:1400x1400x2200mm



WSD-81 Size:1300x1300x2200mm



WSD-67 Size:800x800x2150mm 900x900x2150mm 1000x1000x2150mm



WSD-72 Size:1000x800x2150mm



WSD-77 Size:1600x1600x2200mm



WSD-82 Size:1660x1660x2250mm







#### WSD-68 Size:750x900x2150mm 800x1000x2150mm 800x1200x2150mm



WSD-73 Size:1200x900x2200mm



WSD-78 Size