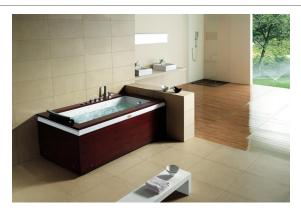

#### MASSAGE BATHTUB 按摩浴缸

1

HP-02 Size:1400X1400X600mm 1500X1500X680mm

HP-03 Size:1100X1100X710mm

HP-05 Size:1230X1230X630mm

HP-06 Size:1500X780X660mm 1600X780X660mm 1700X780X660mm

HP-07 Size:1500X800X650mm