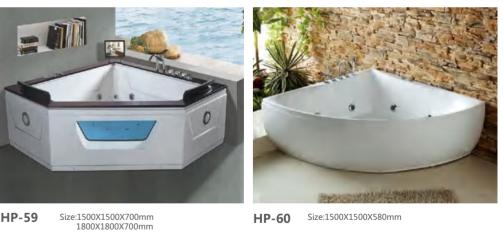

HP-46 Size:1800X1420X900mm

HP-55 Size:1500X1000X650mm 1600X1000X650mm

Size:1500X1000X650mm 1600X1000X650mm HP-56

Size:1500X1000X650mm 1600X1000X650mm HP-57

HP-58 Size:1800X1500X700mm

HP-59

HP-62 Size:1500X760X560mm

#### MASSAGE BATHTUB 按摩浴缸

HP-50 Size:1400X1400X600mm 1500X1500X680mm

Size:1280X1280X610mm (金色喷嘴冲浪) HP-54

HP-60 Size:1500X1500X580mm