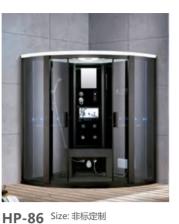

HP-91 Size:1200X1200X2200mm

HP-96 Size:1200X800X2150mm 1200X900X2150mm

HP-110 Size:1500X850X2200mm

HP-101 Size:1000X1000X2200mm

HP-102 Size:1150X750X2200mm

HP-109 Size:1100X850X2200mm 1200X850X2200mm 1300X850X2200mm