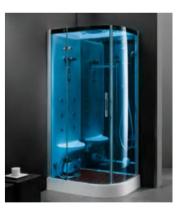

m



WSD-63 Size:1600x1600x600mm



WSD-61 Size:1700x750x600mm







WSD-62 Size:1800x1800x600mm

#### STEAM ROOM 蒸汽房

### 11











HP-89 Size:1200X1200X2200mm



HP-92 Size:1200X1200X2150mm

HP-93 Size:1200X900X2150mm





1500X1000X2200mm 1600X1000X2200mm















HP-100 Size:1100X850X2200mm

1200X850X2200mm 1300X850X2200mm

HP-108 Size:900X900X2200mm



HP-103 Size:980X980X2200mm



HP-104 Size:1350X1350X2200mm 1500X1500X2200mm

HP-105 Size:1360X1360X2150mm 1500X1500X2150mm



HP-106 Size:850X850X2200mm





















HP-107 Size:1100X1100X2150mm 1210X1210X2150mm























HP-90 Size:1500X1500X2250mm 1650X1650X2250mm



HP-91 Size:1200X1200X2200mm



HP-96 Size:1200X800X2150mm 1200X900X2150mm



HP-110 Size:1500X850X2200mm



HP-101 Size:1000X1000X2200mm



HP-102 Size:1150X750X2200mm



HP-109 Size:1100X850X2200mm 1200X850X2200mm 1300X850X2200mm



WSD-64 Size:1200x900x2150mm



WSD-69 Size:900x900x2150m



WSD-74 Size:1500x850x2200mm



WSD-79 Size:1400x1400x2200mm



WSD-65 Size:900x900x2150mm 1000x1000x2150mm



WSD-70 Size:900x900x2150m



WSD-75 Size:900x900x2200mm



WSD-80 Size:1600x1600x2250mm



WSD-66 Size:900x900x2150mm 960x960x2150mm



WSD-71 Size:1000x1000x2150mm



WSD-76 Size:1400x1400x2200mm



WSD-81 Size:1300x1300x2200mm



WSD-67 Size:800x800x2150mm 900x900x2150mm 1000x1000x2150mm



WSD-72 Size:1000x800x2150mm



WSD-77 Size:1600x1600x2200mm



WSD-82 Size:1660x1660x2250mm







#### WSD-68 Size:750x900x2150mm 800x1000x2150mm 800x1200x2150mm



WSD-73 Size:1200x900x2200mm



WSD-78 Size:1300x1300x2200mm



WSD-83 Size