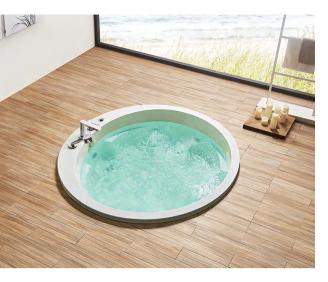

#### MASSAGE BATHTUB 按摩浴缸

1

HP-02 Size:1400X1400X600mm 1500X1500X680mm

HP-03 Size:1100X1100X710mm

HP-05 Size:1230X1230X630mm

HP-06 Size:1500X780X660mm 1600X780X660mm 1700X780X660mm

HP-07 Size:1500X800X650mm