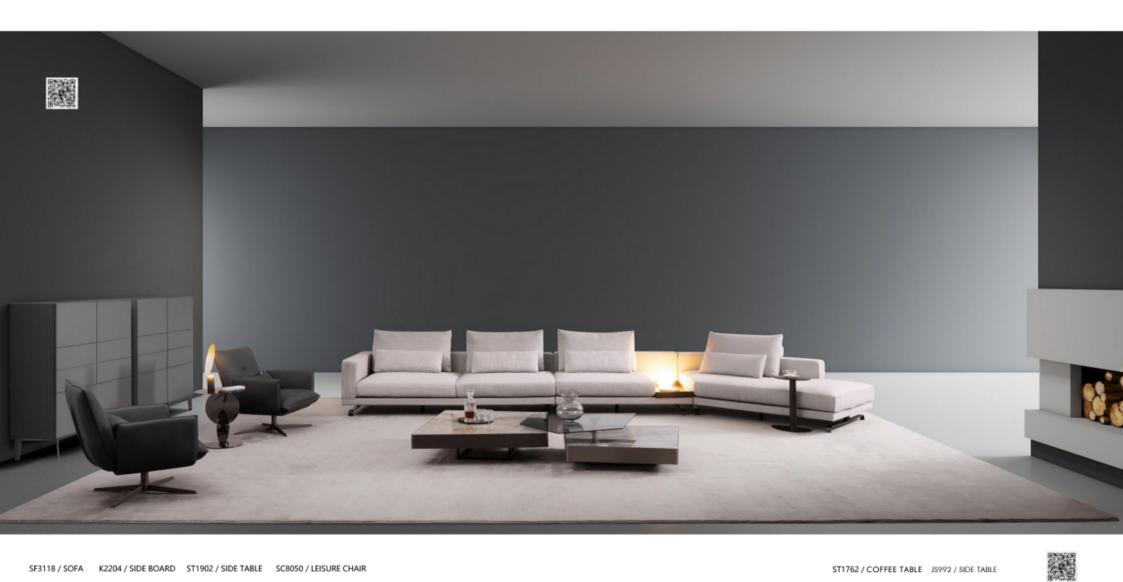

SF2031 / SOFA ST1764A / SIDE TABLE ST1764B / SIDE TABLE ST1755 / COFFEE TABLE ST1768 / COFFEE TABLE

SC5069 / POUF SC5069 / LEISURE CHAIR ST1903 / SIDE TABLE

SF2205 / SOFA ST1759A / COFFEE TABLE ST1759B / COFFEE TABLE ST1902 / SIDE TABLE SC916 / LEISURE CHAIR

K2204 / SIDE BOARD SC915 / LEISURE CHAIR

SF3115 / SOFA ST1784B / COFFEE TABLE K1753B / SIDE BOARD

ST1757 / SIDE TABLE ST1821 / SIDE TABLE SC1930 / LEISURE CHAIR

Noble and elegant shaping, soft and marvelousfeling make everything comfort ableand natural.Yesterday's infinite honor, tomorrow's bille-today's classical fashionis demonstrated in yourliving-room.