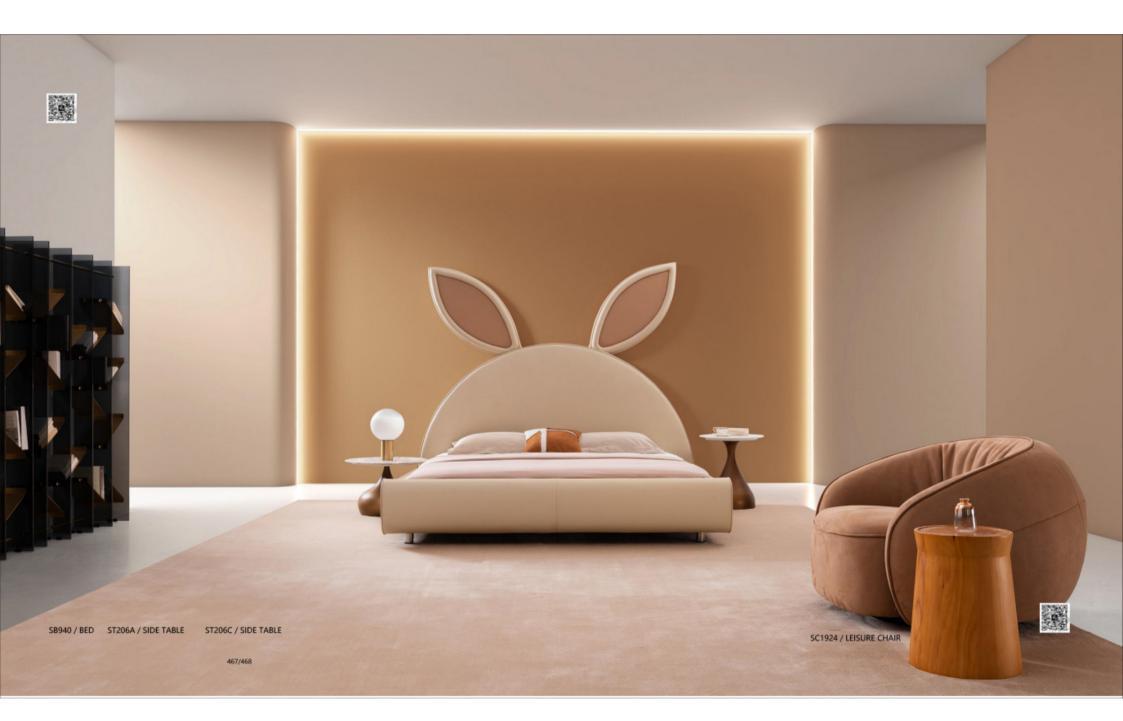

SB3094 / BED NT1952 / NIGHT STAND

SC1924 / LEISURE CHAIR ST1821 / SIDE TABLE

SX1920 / DISPLAY STAND HB2234 / BED NT1810 / NIGHT STAND