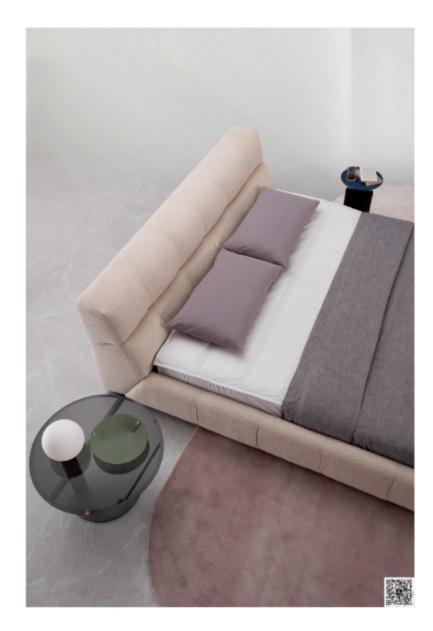

757 / SIDE TABLE ST1821 / SIDE TABLE SC1930 / LEISURE CHAIR



Noble and elegant shaping, soft and marvelousfeling make everything comfort ableand natural.Yesterday's infinite honor, tomorrow's bille-today's classical fashionis demonstrated in yourliving-room.

C241 / DINING CHAIR B1976 / DINING TABLE











### AND INTERNATIONAL LIFE STTYLES

Westside è un sistema multifunzionale che riscrive con eleganzl'esperienza della zona living. I moduli imbottiti si affiancano tra loro per creare le più diverse configurazioni –dall' isola bifaccialeal classico divano angolare – mentre gli elementi come la chaise longue ergonomica, lo schienale mobilee i tavolini ne arricchiscono la funzionalità. Un archetipo di convivialità davivere con la massima libertà.

SB3094 / BED NT1952 / NIGHT STAND







SC1924 / LEISURE CHAIR ST1821 / SIDE TABLE

SX1920 / DISPLAY STAND HB2234 / BED NT1810 / NIGHT STAND





### AND INTERNATIONAL LIFE STTYLES

Westside è un sistema multifunzionale che riscrive con eleganzl'esperienza della zona living. I moduli imbottiti si affiancano tra loro per creare le più diverse configurazioni –dall' isola bifaccialeal classico divano angolare – mentre gli elementi come la chaise longue ergonomica, lo schienale mobilee i tavolini ne arricchiscono la funzionalità. Un archetipo di convivialità davivere con la massima libertà.

#### SB922 / BED BE2116 / BEDSIDE BENCH NT1810 / NIGHT STAND









HB2231 / BED NT2121 / NIGHT STAND AB057 / LEISURE CHAIR

SD1799 / DESK C4802 / CHAIR



HB2237 / BED NT1815 / NIGHT STAND SC230 / LEISURE CHAIR

SD1931 / DESK SX1920 / SHO