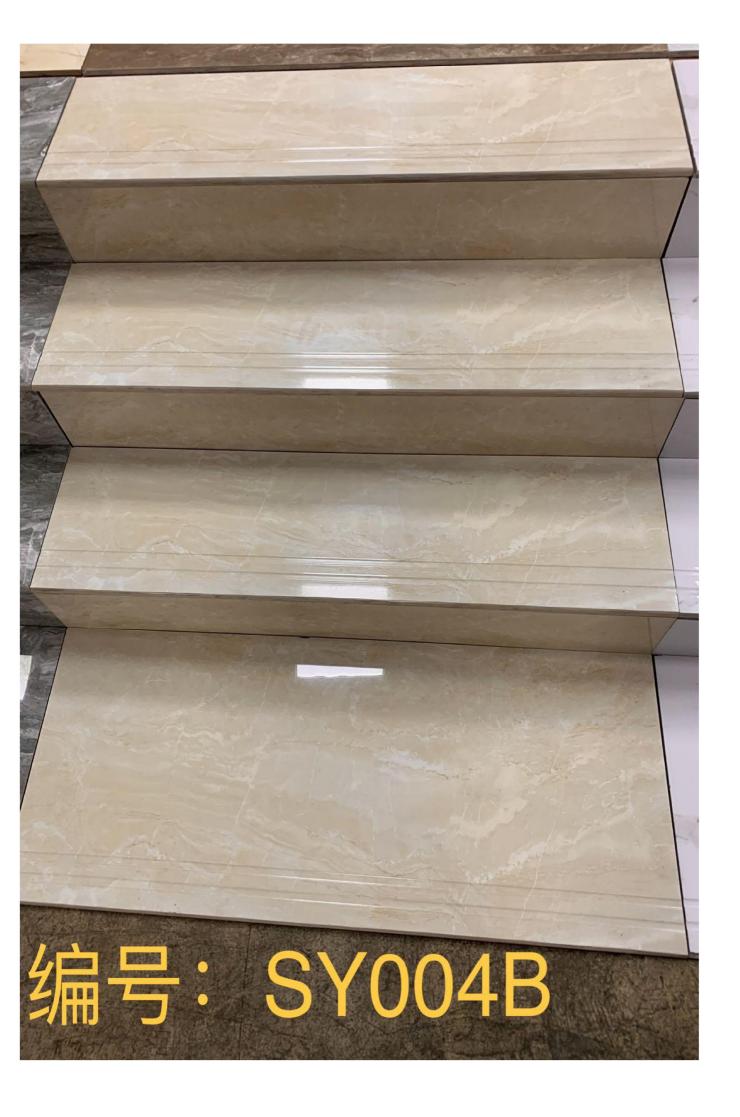

### 原槽金刚石梯级1.35米长 规格: 1350\*470mm

编号SY135002

厚 号 11mm

编号: SY012B

梯级规格: 1200\*470mm

配套接近平台规格: 1200\*470mm

Model code:BLT923J step tile Size:1200\*470 Landing tile size :1200\*600

Model code:BLT924J step tile Size:1200\*470 Landing tile size :1200\*600