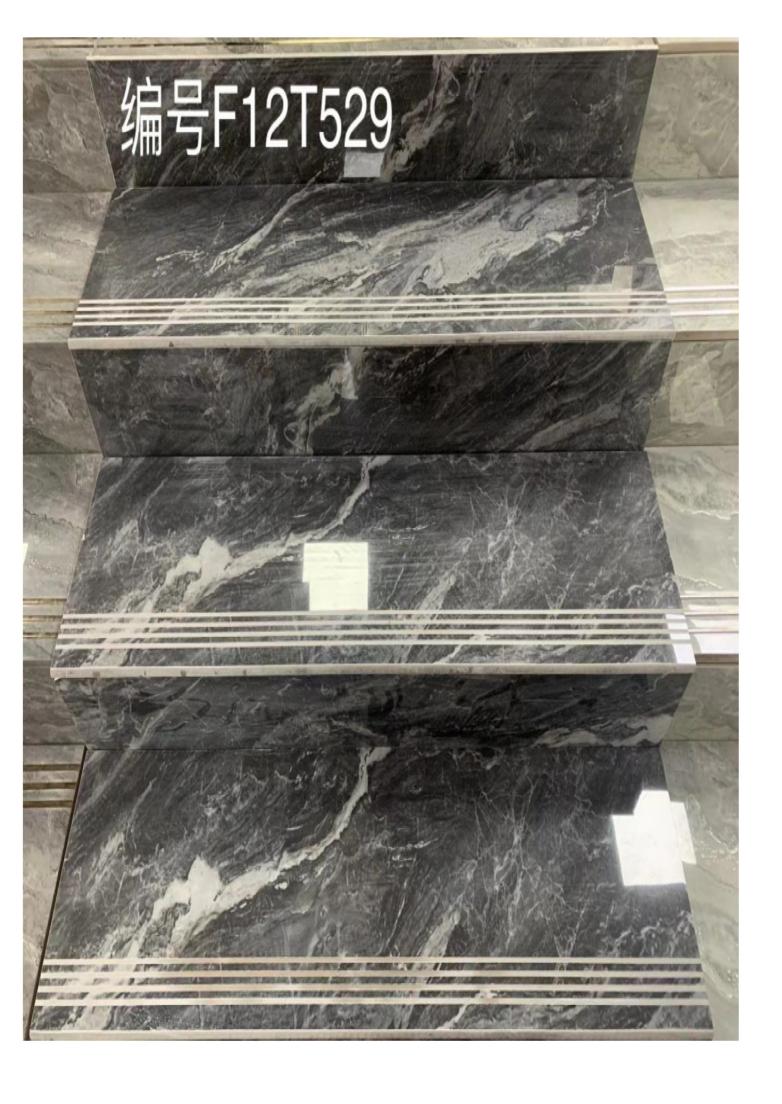

### FOSHAN HK BUILDING MATERIAL COMPANY

### Step tile/Landing tile

**One-stop solution for your Self-built houses or construction projects** 

### Save your time, Save your cost!

Products catalog: 1st date 2023



Model code:BLT926J step tile Size:1200\*470 Landing tile size :1200\*600



Model code:BLT925J step tile Size:1200\*470 Landing tile size :1200\*600



Model code:BLT921J step tile Size:1200\*470 Landing tile size :1200\*600

### 原槽金刚石梯级1.35长 规格: 1350\*470mm



厚 度 11mm

### 原槽金刚石梯级1.35米长 规格: 1350\*470mm

编号SY135002

厚 号 11mm







编号: SY012B

























梯级规格: 1200\*470mm

配套接近平台规格: 1200\*470mm







Model code:BLT923J step tile Size:1200\*470 Landing tile size :1200\*600



Model code:BLT924J step tile Size:1200\*470 Landing tile size :1200\*600



原槽金刚石梯级1.35米长 规格: 1350\*470mm

编号SY135015



















SY513B



编号: SY1211B













# 编号: MTFGYK706HB

梯级规格: <u>1200\*</u>470mm

配套接近平台规格 1200\*470mm



### **FOSHAN HK BUILDING MATERIAL COMPANY**

Mobile:0086 15918090620 Tel: 0757-28821990

Email: cocoqiu1987@126.com Whatsapp:+86 15918090620 Wechat:+86 15918090620

Website:www.hkbuildingmaterial.com