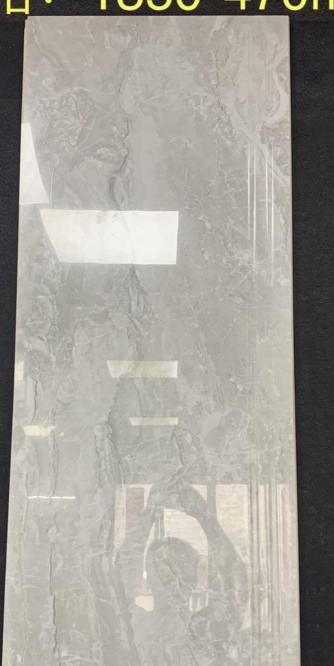

### 原槽金刚石梯级1.35长 规格: 1350\*470mm

厚 度 11mm

### 原槽金刚石梯级1.35米长 规格: 1350\*470mm

编号SY135002

厚 号 11mm

编号: SY012B

梯级规格: 1200\*470mm

配套接近平台规格: 1200\*470mm

Model code:BLT923J step tile Size:1200\*470 Landing tile size :1200\*600

Model code:BLT924J step tile Size:1200\*470 Landing tile size :1200\*600