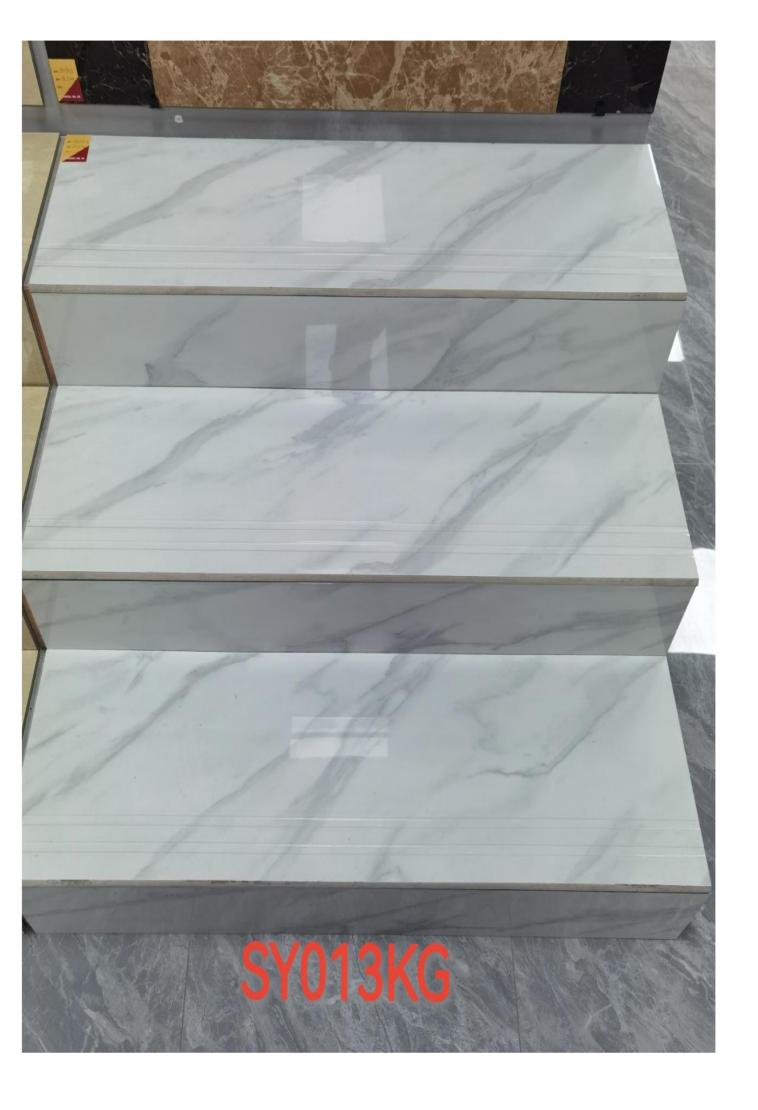

NY

### Step tile/Landing tile

**One-stop solution for your Self-built houses or construction projects** 

### Save your time, Save your cost!

Products catalog: 1st date 2023



Model code:BLT926J step tile Size:1200\*470 Landing tile size :1200\*600



Model code:BLT925J step tile Size:1200\*470 Landing tile size :1200\*600



Model code:BLT921J step tile Size:1200\*470 Landing tile size :1200\*600

### 原槽金刚石梯级1.35长 规格: 1350\*470mm



厚 度 11mm

### 原槽金刚石梯级1.35米长 规格: 1350\*470mm

编号SY135002

厚 号 11mm







编号: SY012B

























梯级规格: 1200\*470mm

配套接近平台规格: 1200\*470mm







Model code:BLT923J step tile Size:1200\*470 Landing tile size :1200\*600



Model code:BLT924J step tile Size:1200\*470 Landing tile size :1200\*600



原槽金刚石梯级1.35米长 规格: 1350\*470mm

编号SY135015



















SY513B



编号: SY1211B













# 编号: MTFGYK706HB

梯级规格: <u>1200\*</u>470mm

配套接近平台规格 1200\*470mm



### **FOSHAN HK BUILDING MATERIAL COMPANY**

Mobile:0086 15918090620 Tel: 0757-28821990

Email: cocoqiu1987@126.com Whatsapp:+86 15918090620 Wechat:+86 15918090620

Website:www.hkbuildingmaterial.com