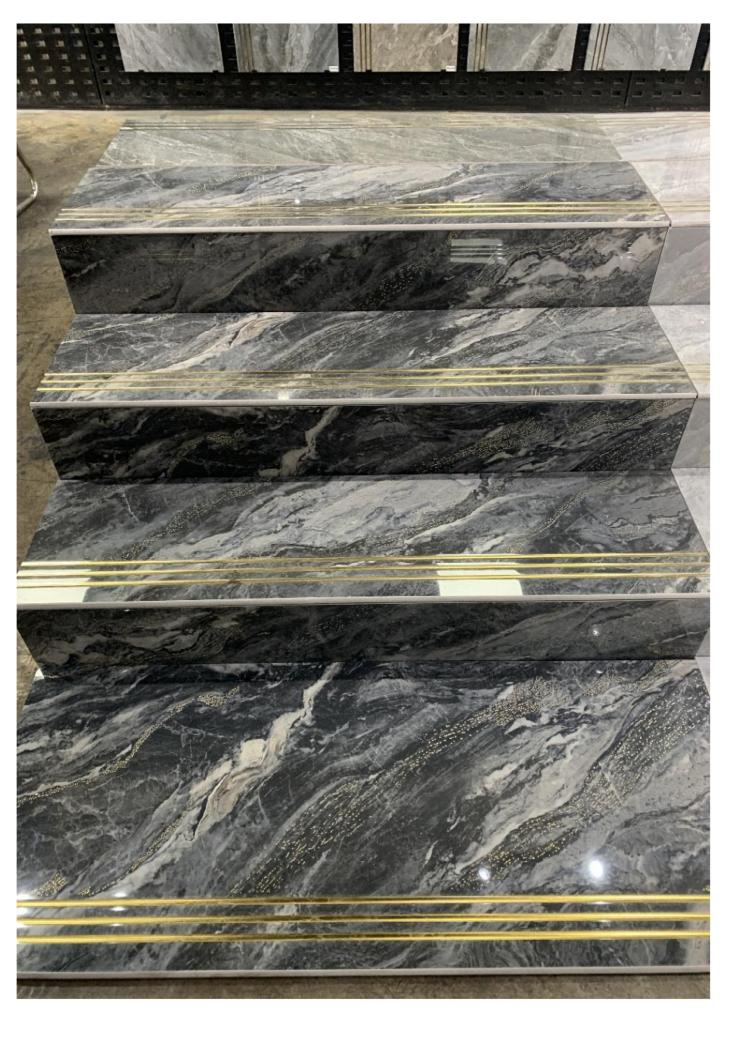

### 原槽金刚石梯级1.35米长 规格: 1350\*470mm

编号SY135002

厚 号 11mm

编号: SY012B

梯级规格: 1200\*470mm

配套接近平台规格: 1200\*470mm

Model code:BLT923J step tile Size:1200\*470 Landing tile size :1200\*600

Model code:BLT924J step tile Size:1200\*470 Landing tile size :1200\*600