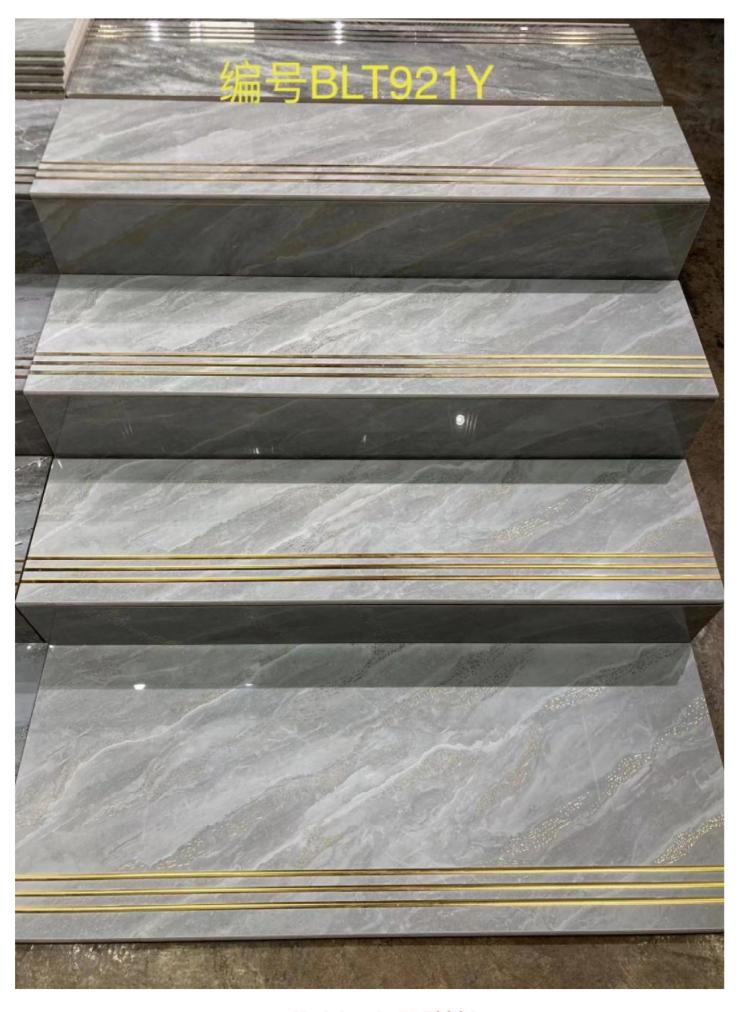

### FOSHAN HK BUILDING MATERIAL COMPANY

### Step tile/Landing tile

**One-stop solution for your Self-built houses or construction projects** 

### Save your time, Save your cost!

Products catalog: 1st date 2023



Model code:BLT926J step tile Size:1200\*470 Landing tile size :1200\*600



Model code:BLT925J step tile Size:1200\*470 Landing tile size :1200\*600



Model code:BLT921J step tile Size:1200\*470 Landing tile size :1200\*600

### 原槽金刚石梯级1.35长 规格: 1350\*470mm



厚 度 11mm

### 原槽金刚石梯级1.35米长 规格: 1350\*470mm

编号SY135002

厚 号 11mm







编号: SY012B

























梯级规格: 1200\*470mm

配套接近平台规格: 1200\*470mm







Model code:BLT923J step tile Size:1200\*470 Landing tile size :1200\*600



Model code:BLT924J step tile Size:1200\*470 Landing tile size :1200\*600



原槽金刚石梯级1.35米长 规格: 1350\*470mm

编号SY135015



















SY513B



编号: SY1211B













# 编号: MTFGYK706HB

梯级规格: <u>1200\*</u>470mm

配套接近平台规格 1200\*470mm



### **FOSHAN HK BUILDING MATERIAL COMPANY**

Mobile:0086 15918090620 Tel: 0757-28821990

Email: cocoqiu1987@126.com Whatsapp:+86 15918090620 Wechat:+86 15918090620

Website:www.hkbuildingmaterial.com