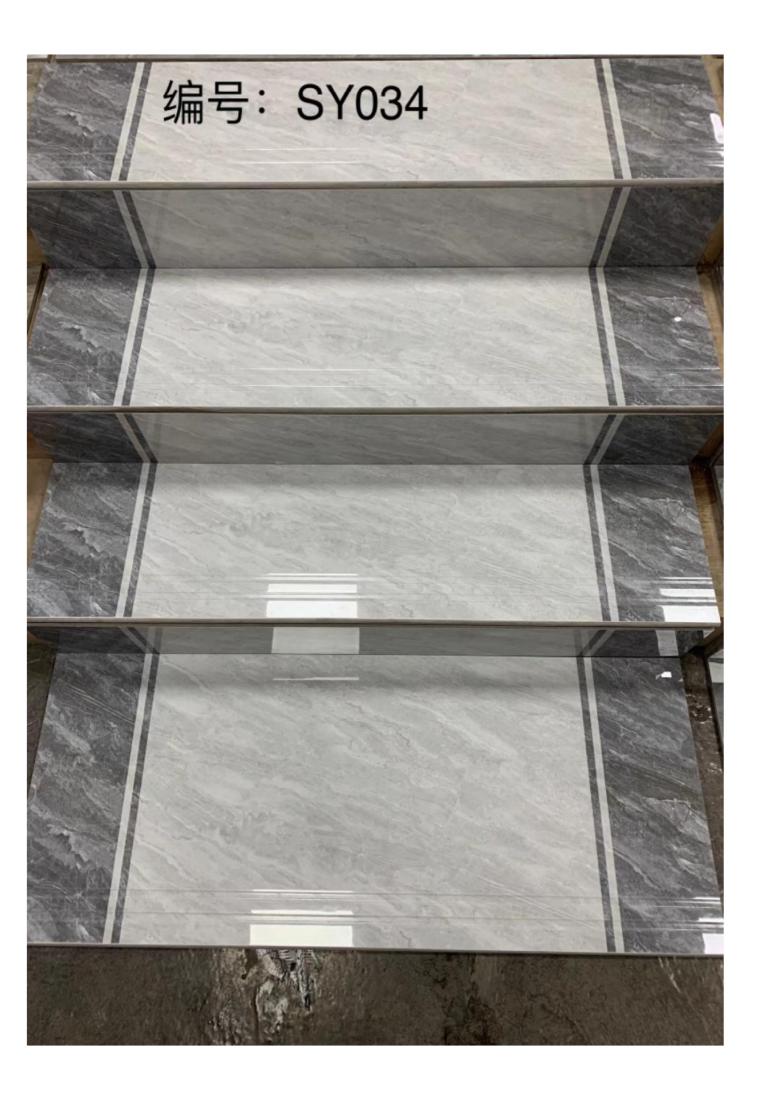

# Step tile/Landing tile

**One-stop solution for your Self-built houses or construction projects** 

### Save your time, Save your cost!

Products catalog: 1st date 2023



Model code:BLT926J step tile Size:1200\*470 Landing tile size :1200\*600



Model code:BLT925J step tile Size:1200\*470 Landing tile size :1200\*600



Model code:BLT921J step tile Size:1200\*470 Landing tile size :1200\*600

### 原槽金刚石梯级1.35长 规格: 1350\*470mm



厚 度 11mm

### 原槽金刚石梯级1.35米长 规格: 1350\*470mm

编号SY135002

厚 号 11mm







编号: SY012B

























梯级规格: 1200\*470mm

配套接近平台规格: 1200\*470mm







Model code:BLT923J step tile Size:1200\*470 Landing tile size :1200\*600



Model code:BLT924J step tile Size:1200\*470 Landing tile size :1200\*600



原槽金刚石梯级1.35米长 规格: 1350\*470mm

编号SY135015



















SY513B



编号: SY1211B













# 编号: MTFGYK706HB

梯级规格: <u>1200\*</u>470mm

配套接近平台规格 1200\*470mm



### **FOSHAN HK BUILDING MATERIAL COMPANY**

Mobile:0086 15918090620 Tel: 0757-28821990

Email: cocoqiu1987@126.com Whatsapp:+86 15918090620 Wechat:+86 15918090620

Website:www.hkbuildingmaterial.com