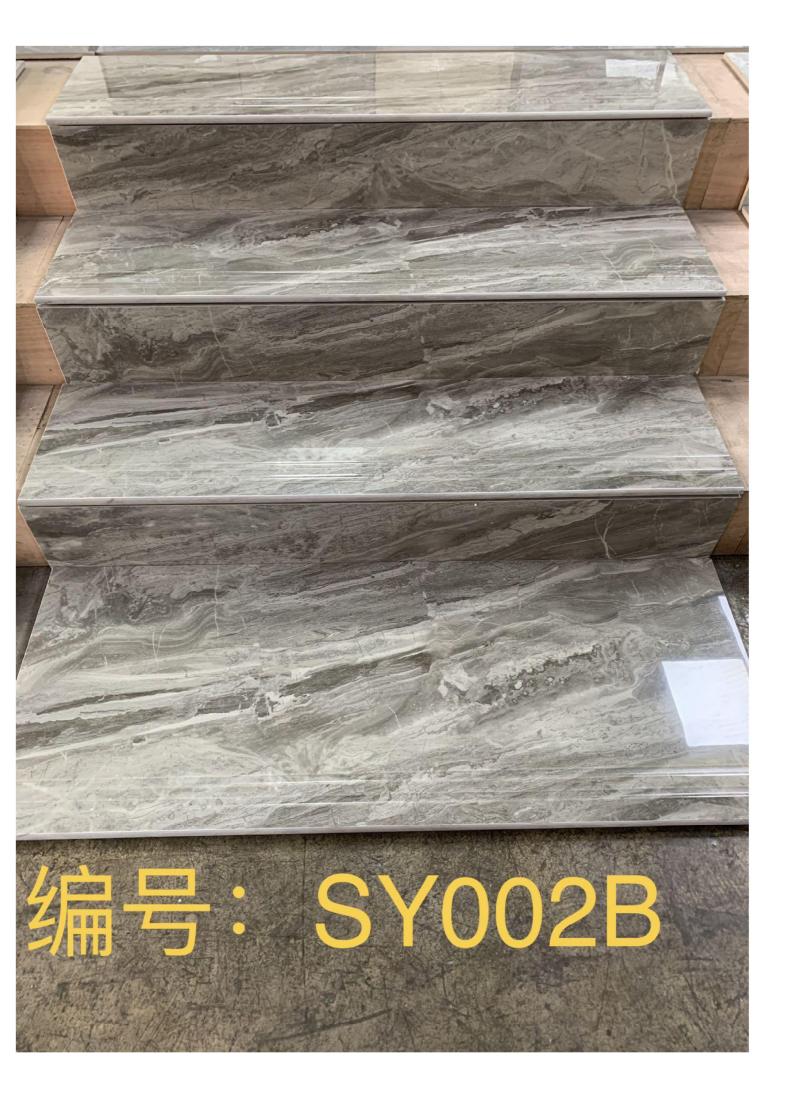

### 原槽金刚石梯级1.35米长 规格: 1350\*470mm

编号SY135002

厚 号 11mm

编号: SY012B

梯级规格: 1200\*470mm

配套接近平台规格: 1200\*470mm

Model code:BLT923J step tile Size:1200\*470 Landing tile size :1200\*600

Model code:BLT924J step tile Size:1200\*470 Landing tile size :1200\*600

原槽金刚石梯级1.35米长 规格: 1350\*470mm

编号SY135015

SY513B

编号: SY1211B