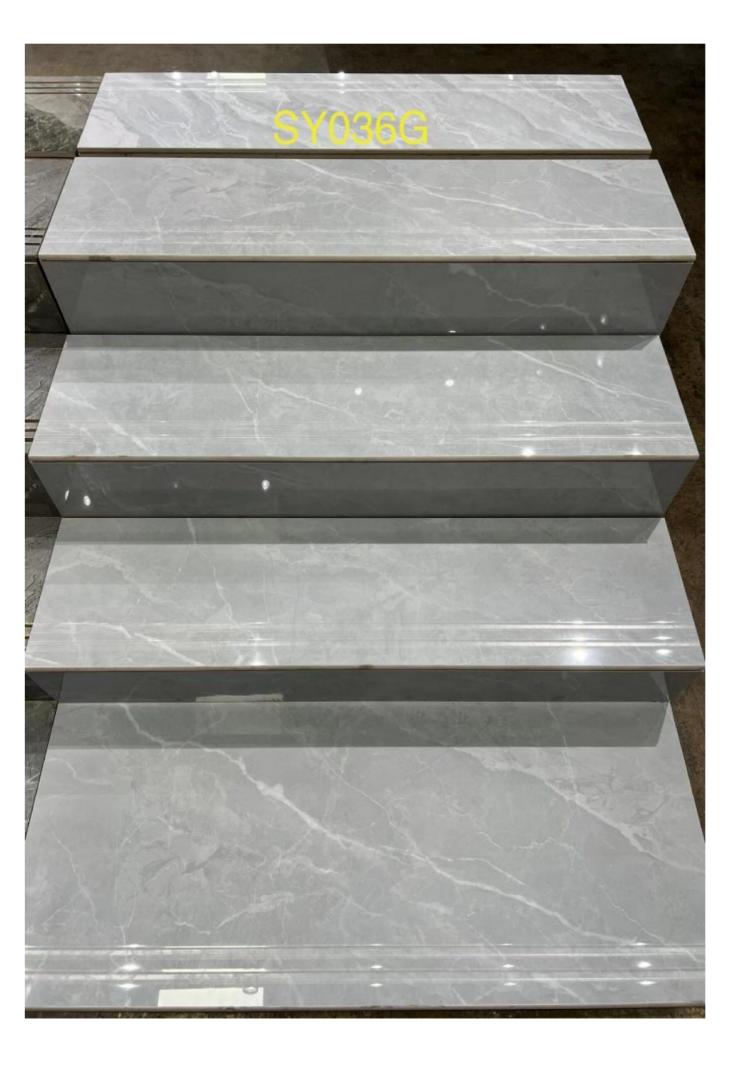

### 原槽金刚石梯级1.35长 规格: 1350\*470mm

厚 度 11mm

### 原槽金刚石梯级1.35米长 规格: 1350\*470mm

编号SY135002

厚 号 11mm

编号: SY012B

梯级规格: 1200\*470mm

配套接近平台规格: 1200\*470mm

Model code:BLT923J step tile Size:1200\*470 Landing tile size :1200\*600

Model code:BLT924J step tile Size:1200\*470 Landing tile size :1200\*600