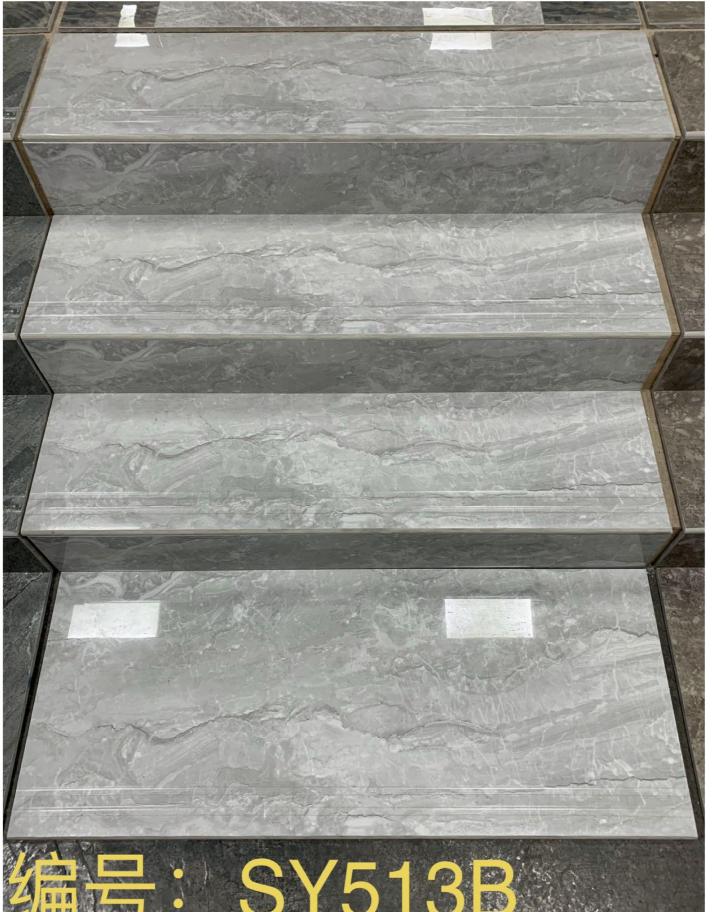

ep tile/Landing tile

**One-stop solution for your Self-built houses or construction projects** 

### Save your time, Save your cost!

Products catalog: 1st date 2023



Model code:BLT926J step tile Size:1200\*470 Landing tile size :1200\*600



Model code:BLT925J step tile Size:1200\*470 Landing tile size :1200\*600



Model code:BLT921J step tile Size:1200\*470 Landing tile size :1200\*600

### 原槽金刚石梯级1.35长 规格: 1350\*470mm



厚 度 11mm

### 原槽金刚石梯级1.35米长 规格: 1350\*470mm

编号SY135002

厚 号 11mm







编号: SY012B

























梯级规格: 1200\*470mm

配套接近平台规格: 1200\*470mm







Model code:BLT923J step tile Size:1200\*470 Landing tile size :1200\*600



Model code:BLT924J step tile Size:1200\*470 Landing tile size :1200\*600



原槽金刚石梯级1.35米长 规格: 1350\*470mm

编号SY135015



















SY513B



编号: SY1211B













# 编号: MTFGYK706HB

梯级规格: <u>1200\*</u>470mm

配套接近平台规格 1200\*470mm



### **FOSHAN HK BUILDING MATERIAL COMPANY**

Mobile:0086 15918090620 Tel: 0757-28821990

Email: cocoqiu1987@126.com Whatsapp:+86 15918090620 Wechat:+86 15918090620

Website:www.hkbuildingmaterial.com