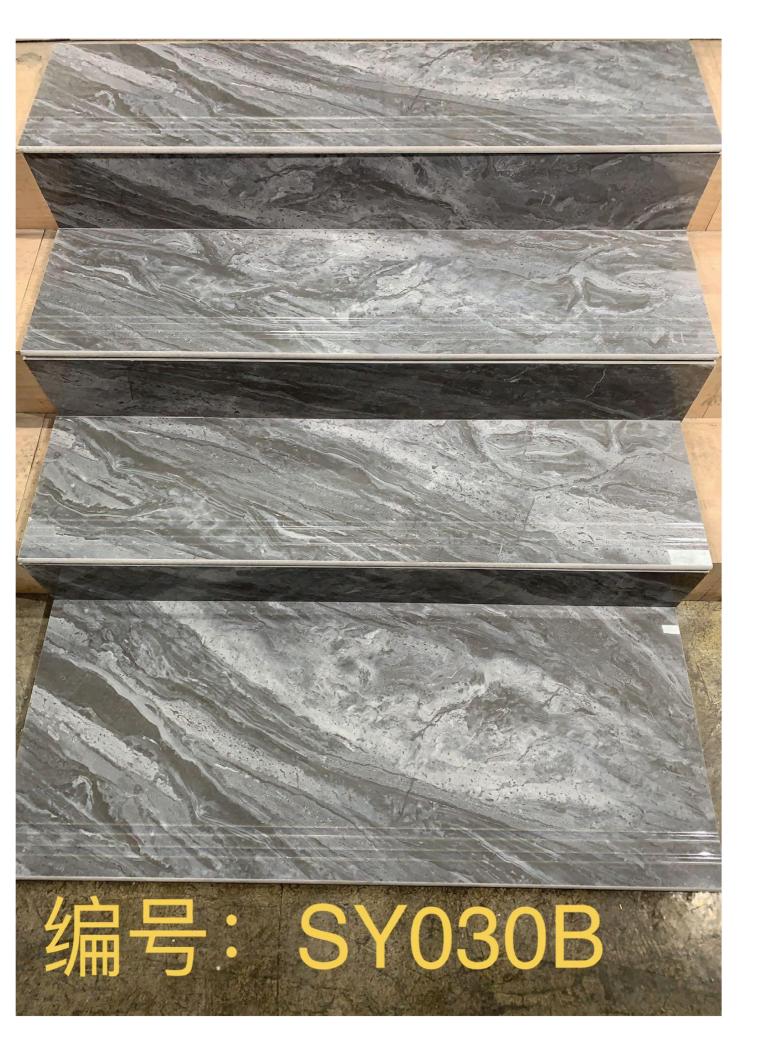

### Step tile/Landing tile

**One-stop solution for your Self-built houses or construction projects** 

### Save your time, Save your cost!

Products catalog: 1st date 2023



Model code:BLT926J step tile Size:1200\*470 Landing tile size :1200\*600



Model code:BLT925J step tile Size:1200\*470 Landing tile size :1200\*600



Model code:BLT921J step tile Size:1200\*470 Landing tile size :1200\*600

### 原槽金刚石梯级1.35长 规格: 1350\*470mm



厚 度 11mm

### 原槽金刚石梯级1.35米长 规格: 1350\*470mm

编号SY135002

厚 号 11mm







编号: SY012B

























梯级规格: 1200\*470mm

配套接近平台规格: 1200\*470mm







Model code:BLT923J step tile Size:1200\*470 Landing tile size :1200\*600



Model code:BLT924J step tile Size:1200\*470 Landing tile size :1200\*600



原槽金刚石梯级1.35米长 规格: 1350\*470mm

编号SY135015



















SY513B



编号: SY1211B













# 编号: MTFGYK706HB

梯级规格: <u>1200\*</u>470mm

配套接近平台规格 1200\*470mm



### **FOSHAN HK BUILDING MATERIAL COMPANY**

Mobile:0086 15918090620 Tel: 0757-28821990

Email: cocoqiu1987@126.com Whatsapp:+86 15918090620 Wechat:+86 15918090620

Website:www.hkbuildingmaterial.com