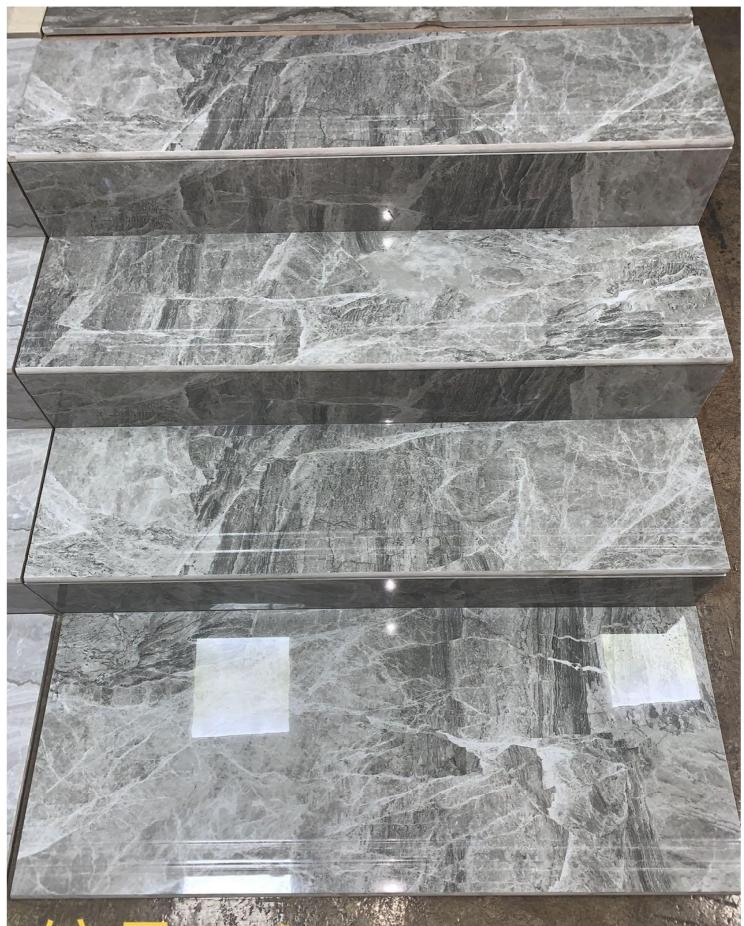

### FOSHAN HK BUILDING MATERIAL COMPANY

### Step tile/Landing tile

**One-stop solution for your Self-built houses or construction projects** 

### Save your time, Save your cost!

Products catalog: 1st date 2023



Model code:BLT926J step tile Size:1200\*470 Landing tile size :1200\*600



Model code:BLT925J step tile Size:1200\*470 Landing tile size :1200\*600



Model code:BLT921J step tile Size:1200\*470 Landing tile size :1200\*600

### 原槽金刚石梯级1.35长 规格: 1350\*470mm



厚 度 11mm

### 原槽金刚石梯级1.35米长 规格: 1350\*470mm

编号SY135002

厚 号 11mm







编号: SY012B

























梯级规格: 1200\*470mm

配套接近平台规格: 1200\*470mm







Model code:BLT923J step tile Size:1200\*470 Landing tile size :1200\*600



Model code:BLT924J step tile Size:1200\*470 Landing tile size :1200\*600



原槽金刚石梯级1.35米长 规格: 1350\*470mm

编号SY135015



















SY513B



编号: SY1211B













# 编号: MTFGYK706HB

梯级规格: <u>1200\*</u>470mm

配套接近平台规格 1200\*470mm



### **FOSHAN HK BUILDING MATERIAL COMPANY**

Mobile:0086 15918090620 Tel: 0757-28821990

Email: cocoqiu1987@126.com Whatsapp:+86 15918090620 Wechat:+86 15918090620

Website:www.hkbuildingmaterial.com