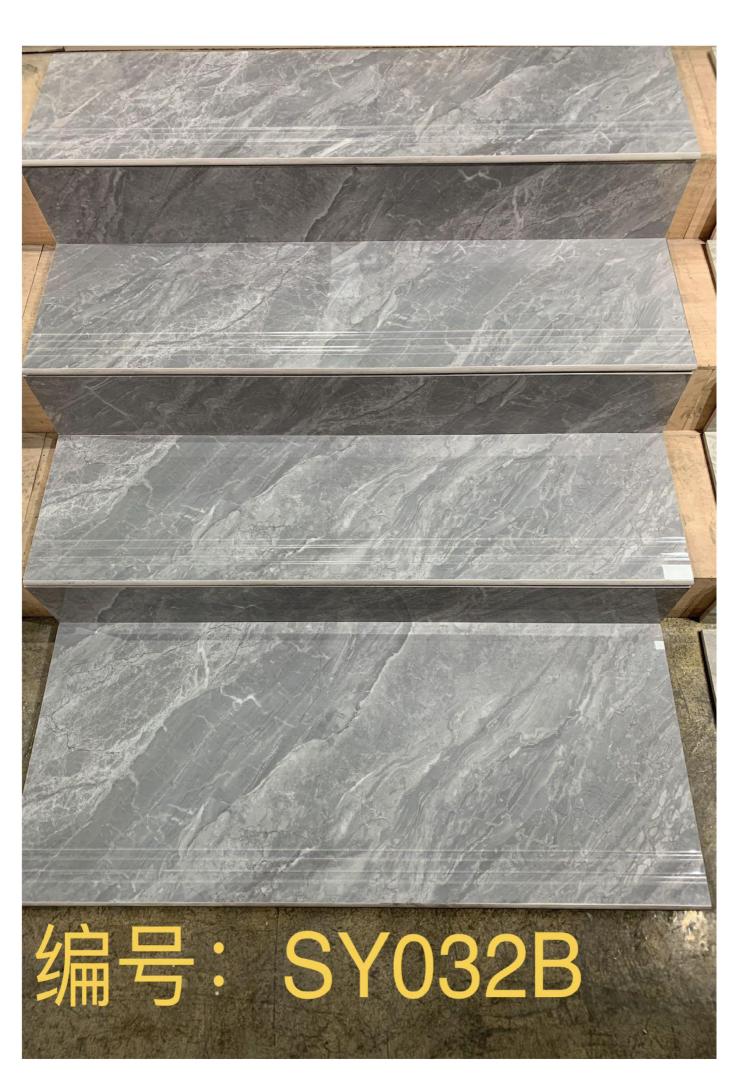

### Step tile/Landing tile

**One-stop solution for your Self-built houses or construction projects** 

### Save your time, Save your cost!

Products catalog: 1st date 2023



Model code:BLT926J step tile Size:1200\*470 Landing tile size :1200\*600



Model code:BLT925J step tile Size:1200\*470 Landing tile size :1200\*600



Model code:BLT921J step tile Size:1200\*470 Landing tile size :1200\*600

### 原槽金刚石梯级1.35长 规格: 1350\*470mm



厚 度 11mm

### 原槽金刚石梯级1.35米长 规格: 1350\*470mm

编号SY135002

厚 号 11mm







编号: SY012B

























梯级规格: 1200\*470mm

配套接近平台规格: 1200\*470mm







Model code:BLT923J step tile Size:1200\*470 Landing tile size :1200\*600



Model code:BLT924J step tile Size:1200\*470 Landing tile size :1200\*600



原槽金刚石梯级1.35米长 规格: 1350\*470mm

编号SY135015



















SY513B



编号: SY1211B













# 编号: MTFGYK706HB

梯级规格: <u>1200\*</u>470mm

配套接近平台规格 1200\*470mm



### **FOSHAN HK BUILDING MATERIAL COMPANY**

Mobile:0086 15918090620 Tel: 0757-28821990

Email: cocoqiu1987@126.com Whatsapp:+86 15918090620 Wechat:+86 15918090620

Website:www.hkbuildingmaterial.com