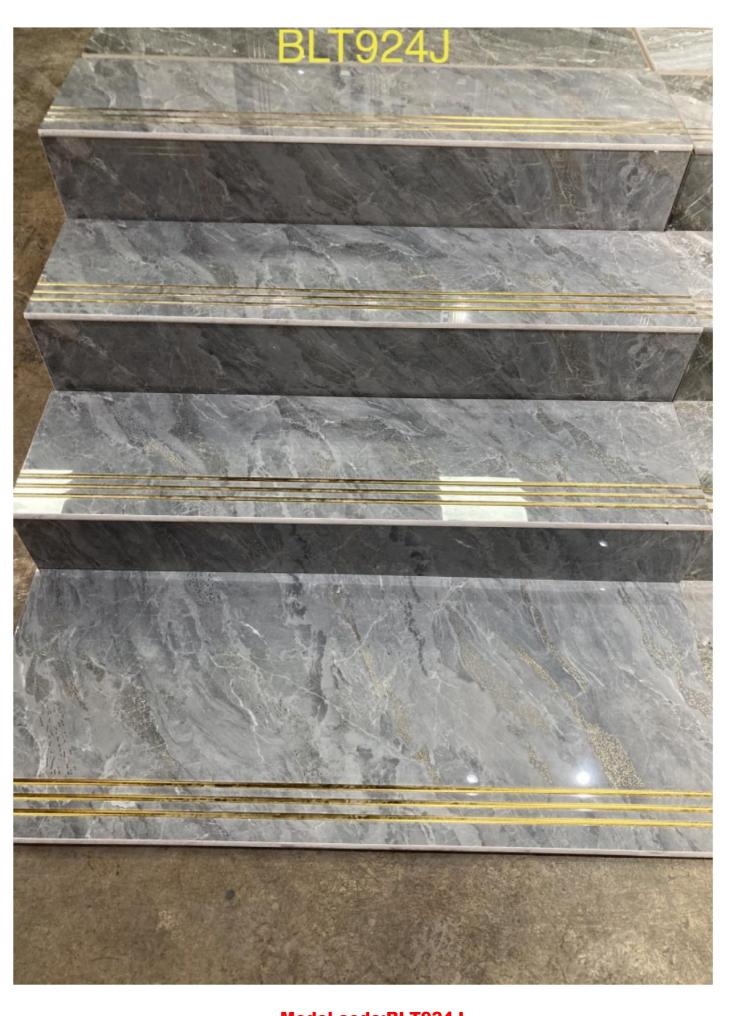

### 原槽金刚石梯级1.35米长 规格: 1350\*470mm

编号SY135002

厚 号 11mm

编号: SY012B

梯级规格: 1200\*470mm

配套接近平台规格: 1200\*470mm

Model code:BLT923J step tile Size:1200\*470 Landing tile size :1200\*600

Model code:BLT924J step tile Size:1200\*470 Landing tile size :1200\*600