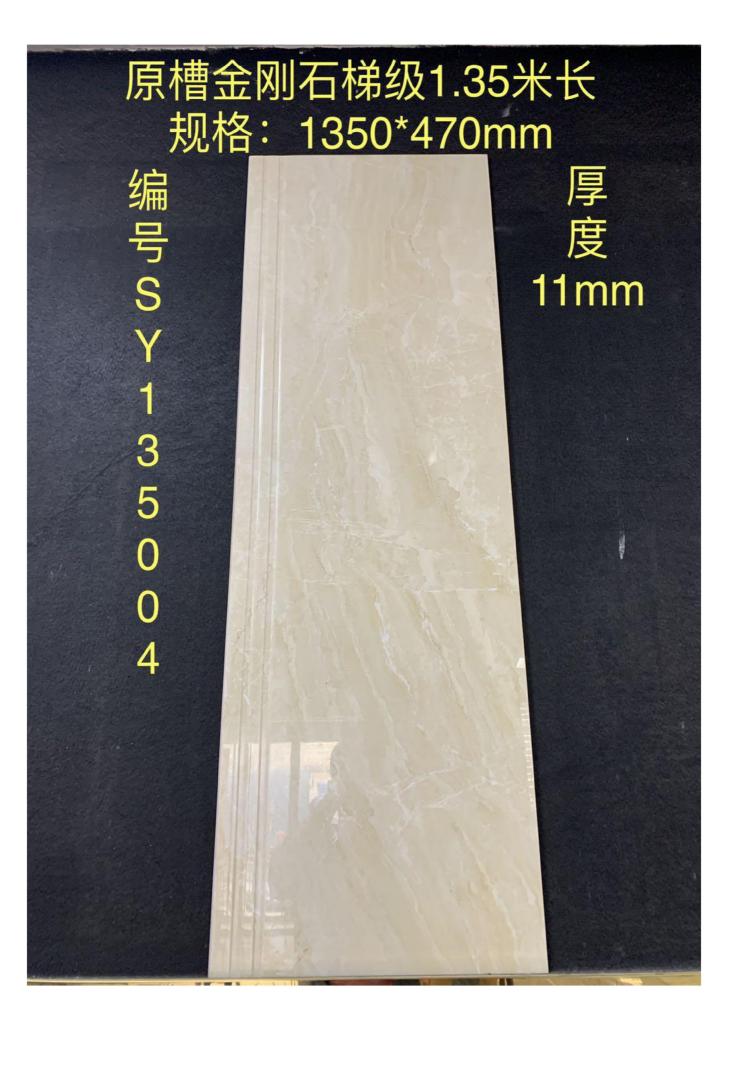

### 原槽金刚石梯级1.35长 规格: 1350\*470mm

厚 度 11mm

### 原槽金刚石梯级1.35米长 规格: 1350\*470mm

编号SY135002

厚 号 11mm

编号: SY012B

梯级规格: 1200\*470mm

配套接近平台规格: 1200\*470mm

Model code:BLT923J step tile Size:1200\*470 Landing tile size :1200\*600

Model code:BLT924J step tile Size:1200\*470 Landing tile size :1200\*600