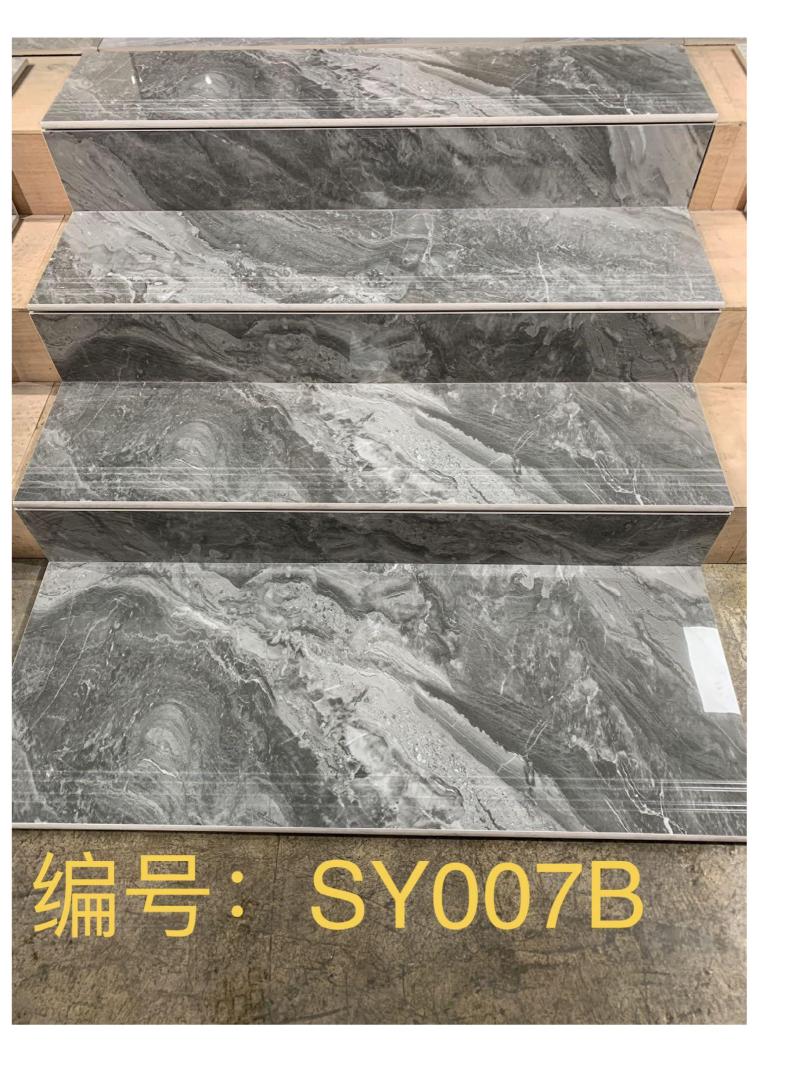

### FOSHAN HK BUILDING MATERIAL COMPANY

### Step tile/Landing tile

**One-stop solution for your Self-built houses or construction projects** 

### Save your time, Save your cost!

Products catalog: 1st date 2023



Model code:BLT926J step tile Size:1200\*470 Landing tile size :1200\*600



Model code:BLT925J step tile Size:1200\*470 Landing tile size :1200\*600



Model code:BLT921J step tile Size:1200\*470 Landing tile size :1200\*600

### 原槽金刚石梯级1.35长 规格: 1350\*470mm



厚 度 11mm

### 原槽金刚石梯级1.35米长 规格: 1350\*470mm

编号SY135002

厚 号 11mm







编号: SY012B

























梯级规格: 1200\*470mm

配套接近平台规格: 1200\*470mm







Model code:BLT923J step tile Size:1200\*470 Landing tile size :1200\*600



Model code:BLT924J step tile Size:1200\*470 Landing tile size :1200\*600



原槽金刚石梯级1.35米长 规格: 1350\*470mm

编号SY135015



















SY513B



编号: SY1211B













# 编号: MTFGYK706HB

梯级规格: <u>1200\*</u>470mm

配套接近平台规格 1200\*470mm



### **FOSHAN HK BUILDING MATERIAL COMPANY**

Mobile:0086 15918090620 Tel: 0757-28821990

Email: cocoqiu1987@126.com Whatsapp:+86 15918090620 Wechat:+86 15918090620

Website:www.hkbuildingmaterial.com