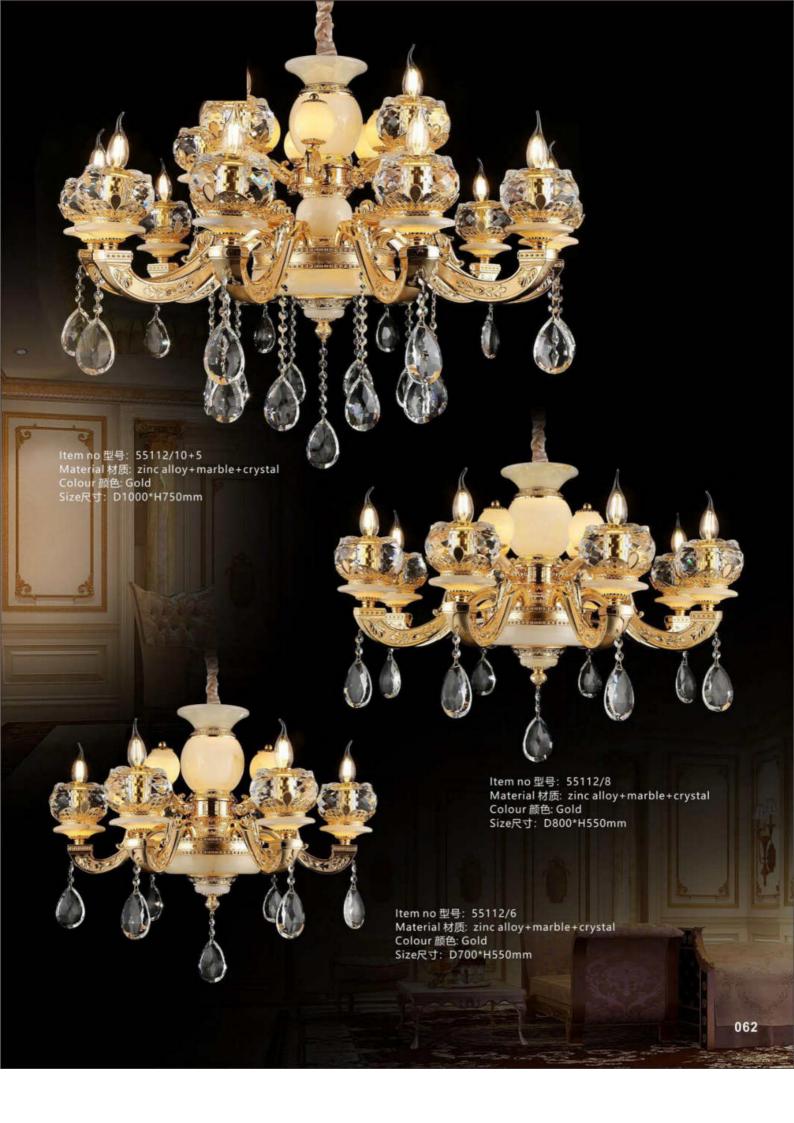

Item no 型号: 5585/6 Material 材质: zinc alloy+marble+crystal Colour 颜色: Gold+Gray Size尺寸: D700\*H600mm