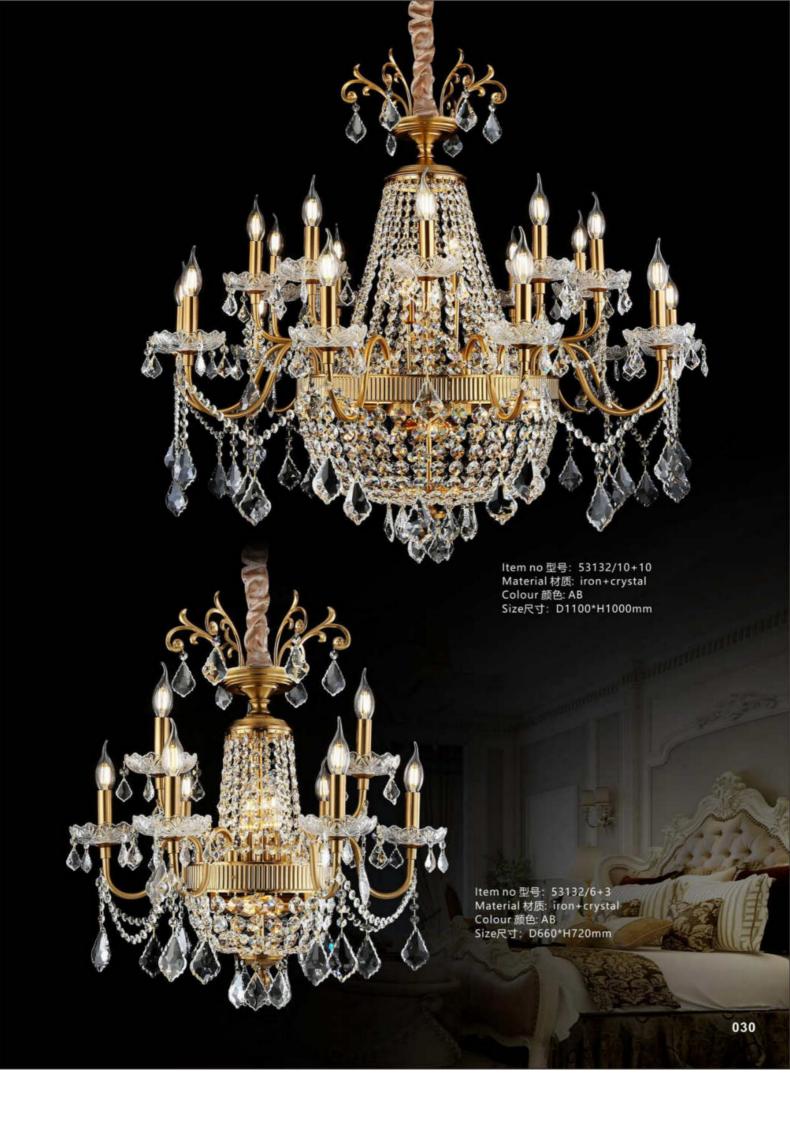

Item no 型号: 5585/6 Material 材质: zinc alloy+marble+crystal Colour 颜色: Gold+Gray Size尺寸: D700\*H600mm