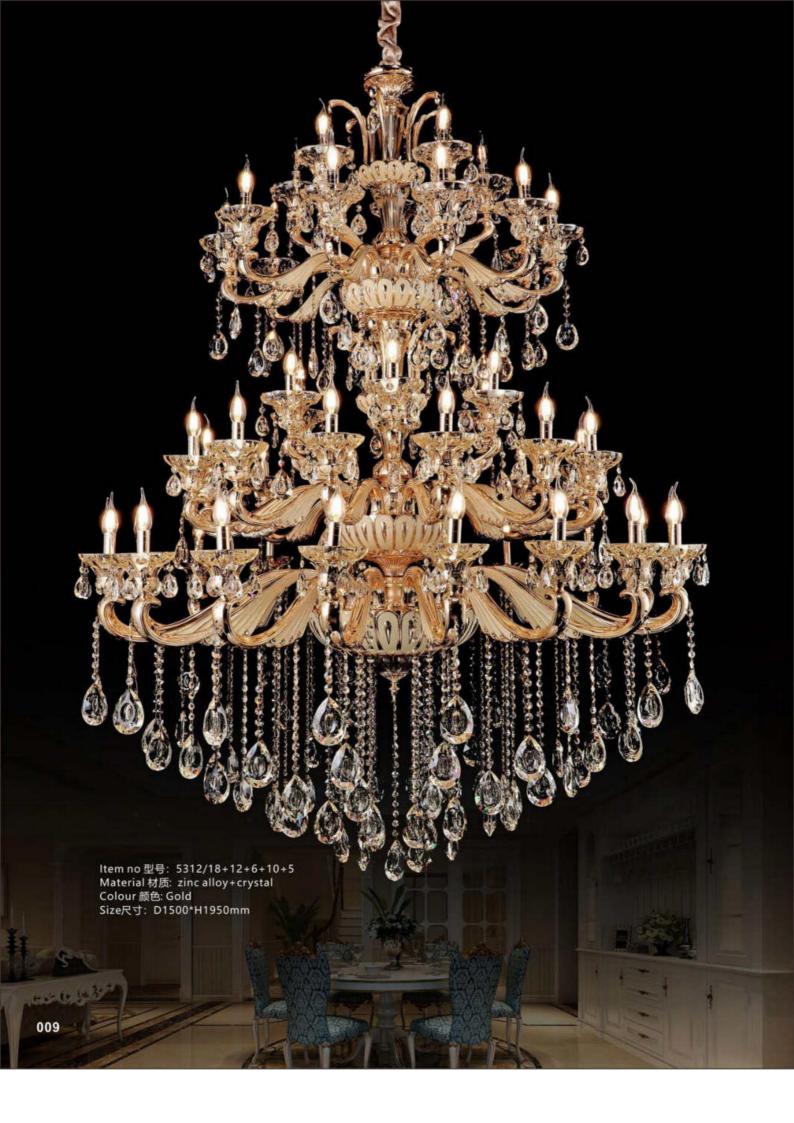

Item no 型号: 5585/6 Material 材质: zinc alloy+marble+crystal Colour 颜色: Gold+Gray Size尺寸: D700\*H600mm