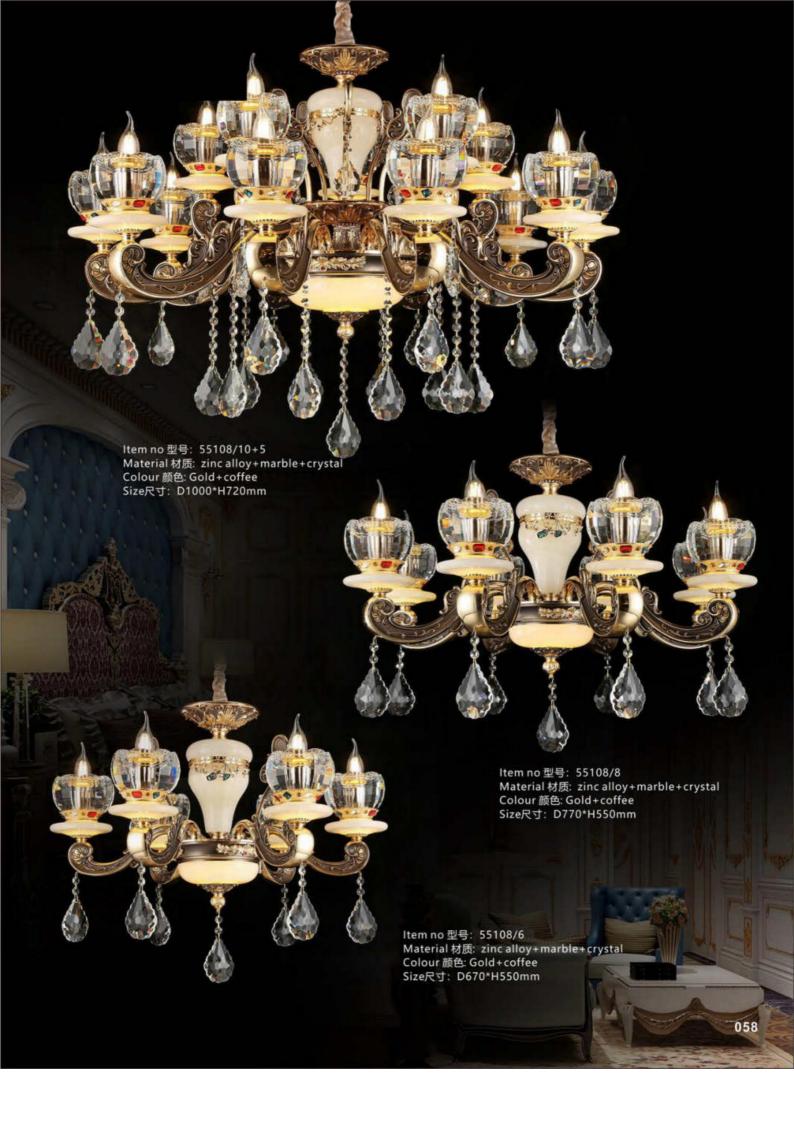

Item no 型号: 5585/6 Material 材质: zinc alloy+marble+crystal Colour 颜色: Gold+Gray Size尺寸: D700\*H600mm