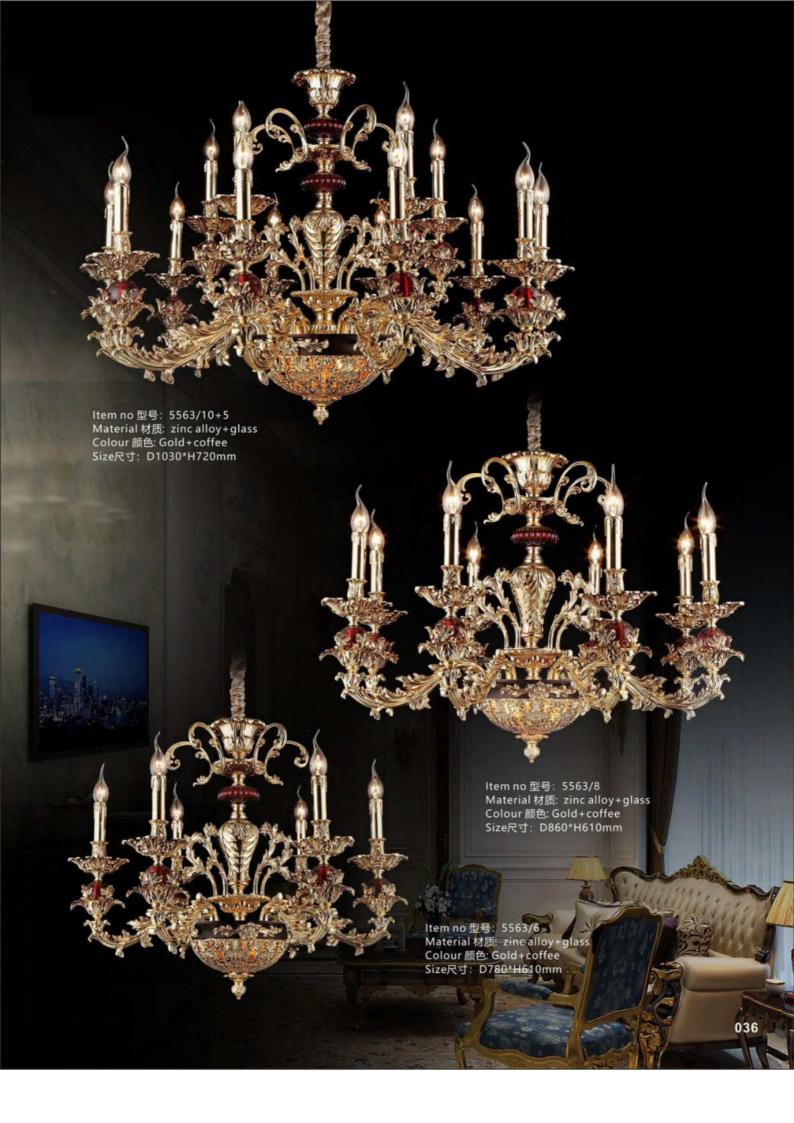

Item no 型号: 5585/6 Material 材质: zinc alloy+marble+crystal Colour 颜色: Gold+Gray Size尺寸: D700\*H600mm