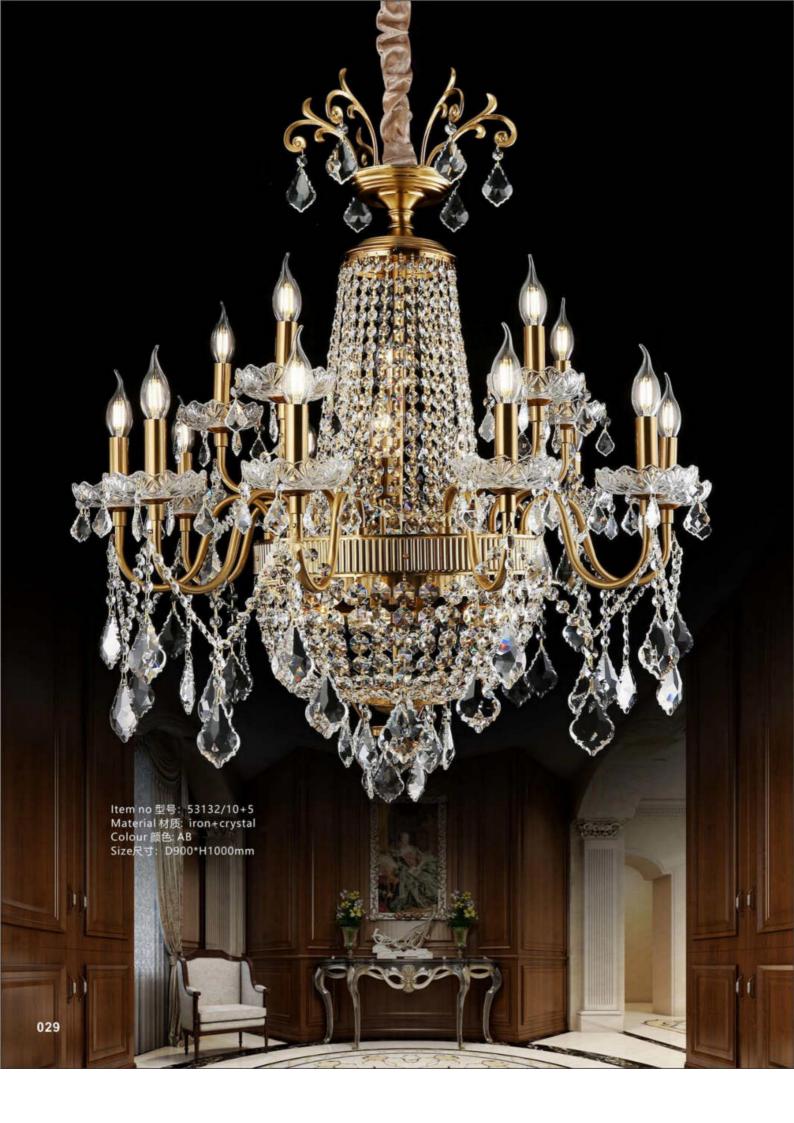

Item no 型号: 5585/6 Material 材质: zinc alloy+marble+crystal Colour 颜色: Gold+Gray Size尺寸: D700\*H600mm