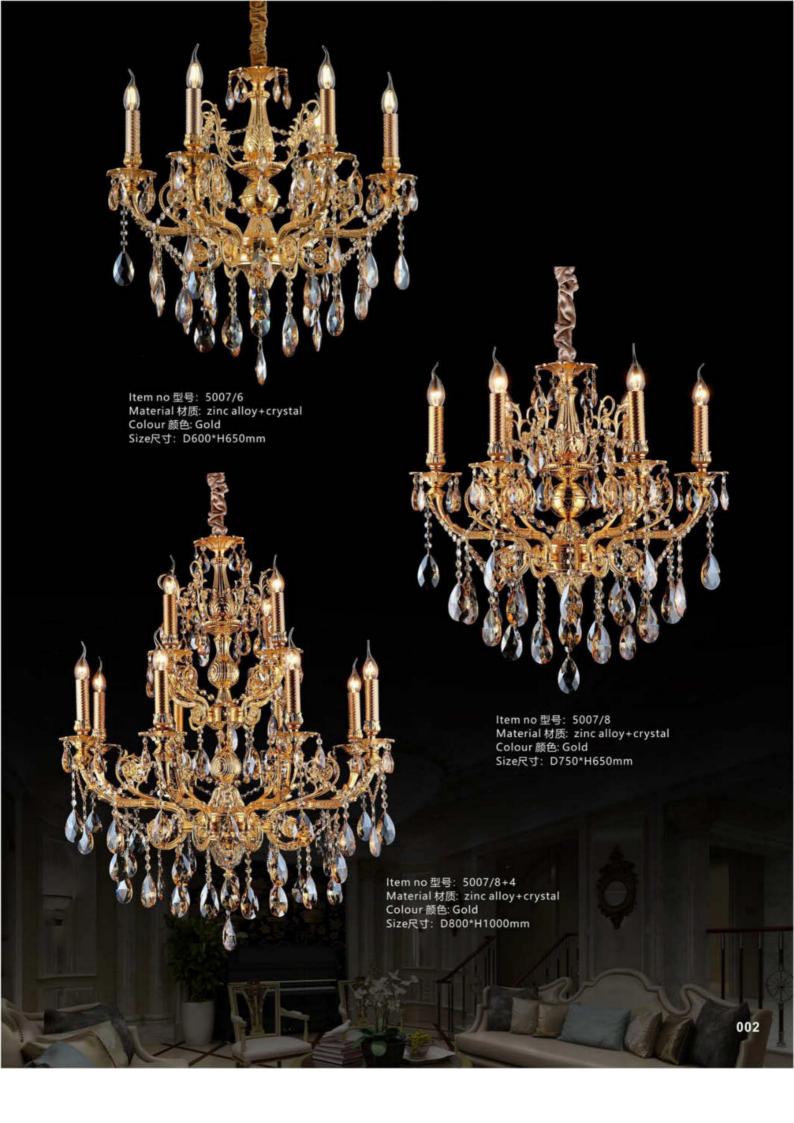

Item no 型号: 5585/6 Material 材质: zinc alloy+marble+crystal Colour 颜色: Gold+Gray Size尺寸: D700\*H600mm