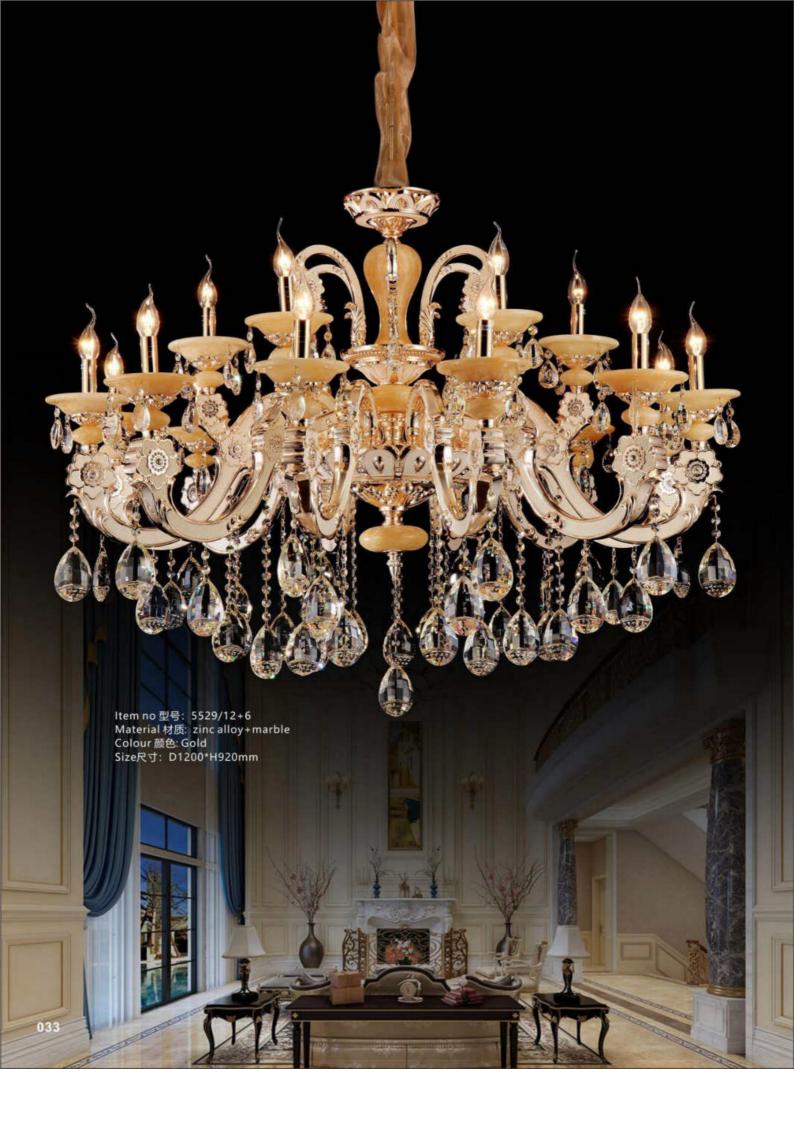

Item no 型号: 5585/6 Material 材质: zinc alloy+marble+crystal Colour 颜色: Gold+Gray Size尺寸: D700\*H600mm