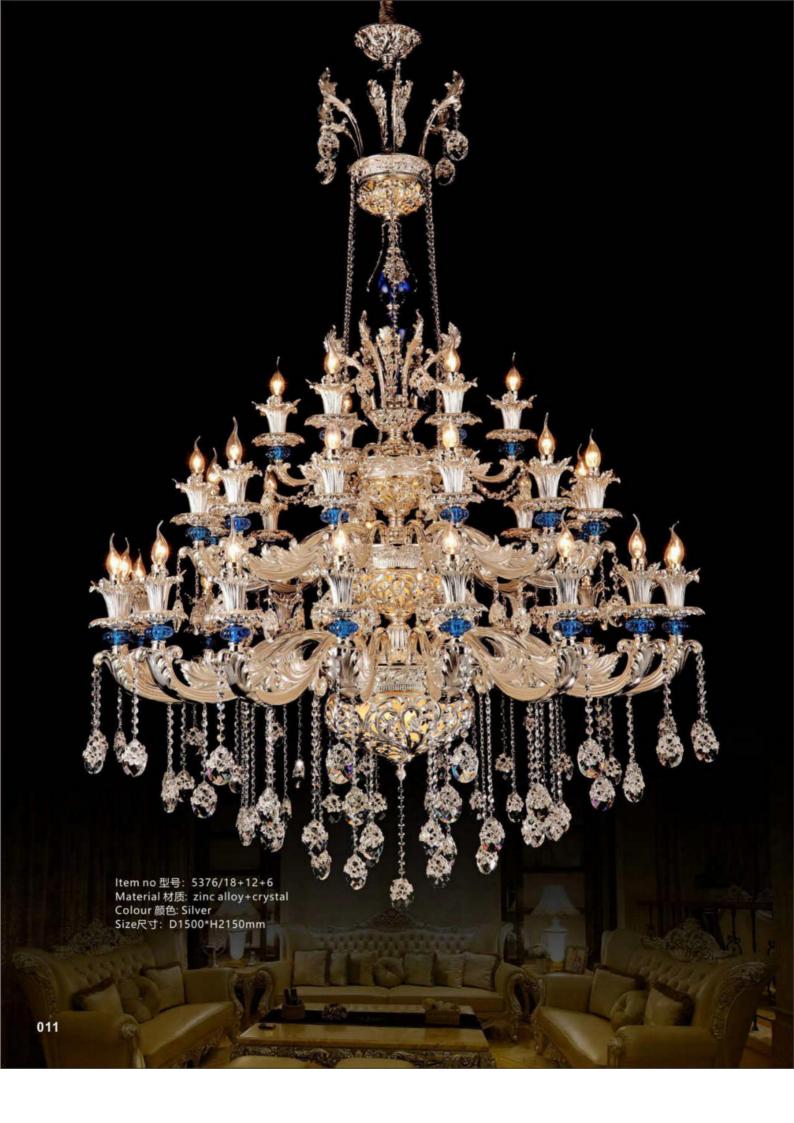

Item no 型号: 5585/6 Material 材质: zinc alloy+marble+crystal Colour 颜色: Gold+Gray Size尺寸: D700\*H600mm