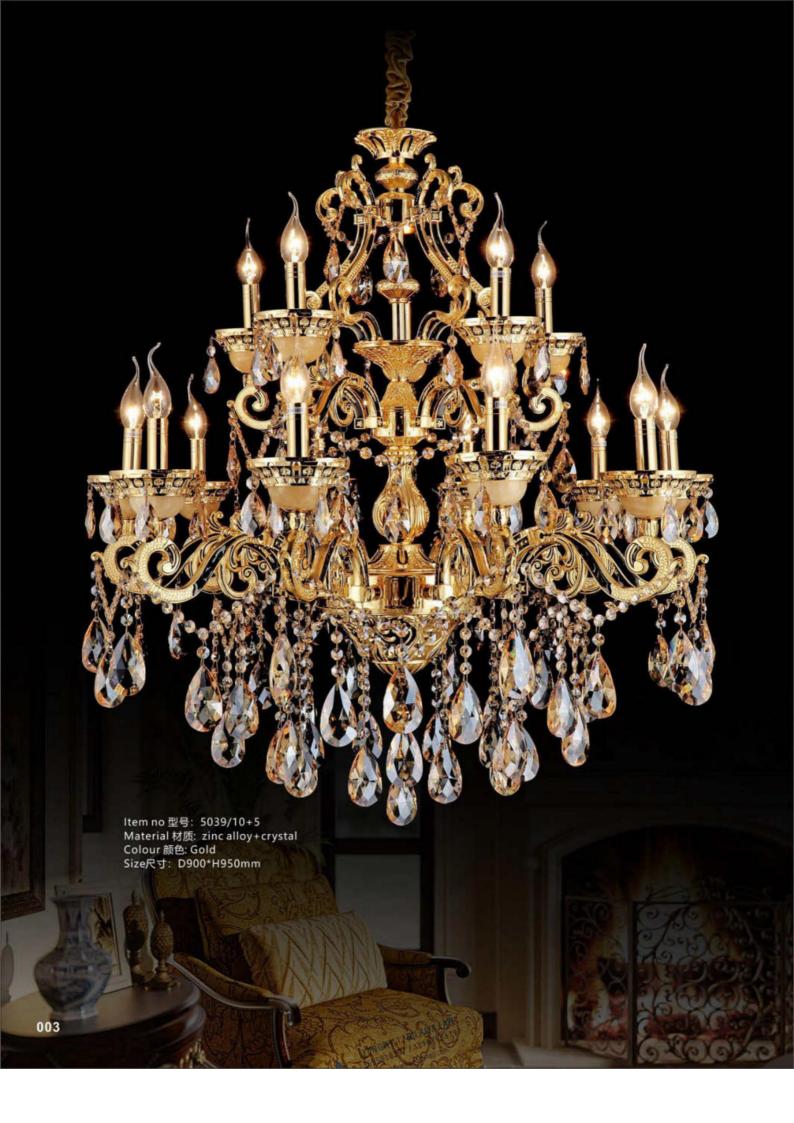

Item no 型号: 5585/6 Material 材质: zinc alloy+marble+crystal Colour 颜色: Gold+Gray Size尺寸: D700\*H600mm