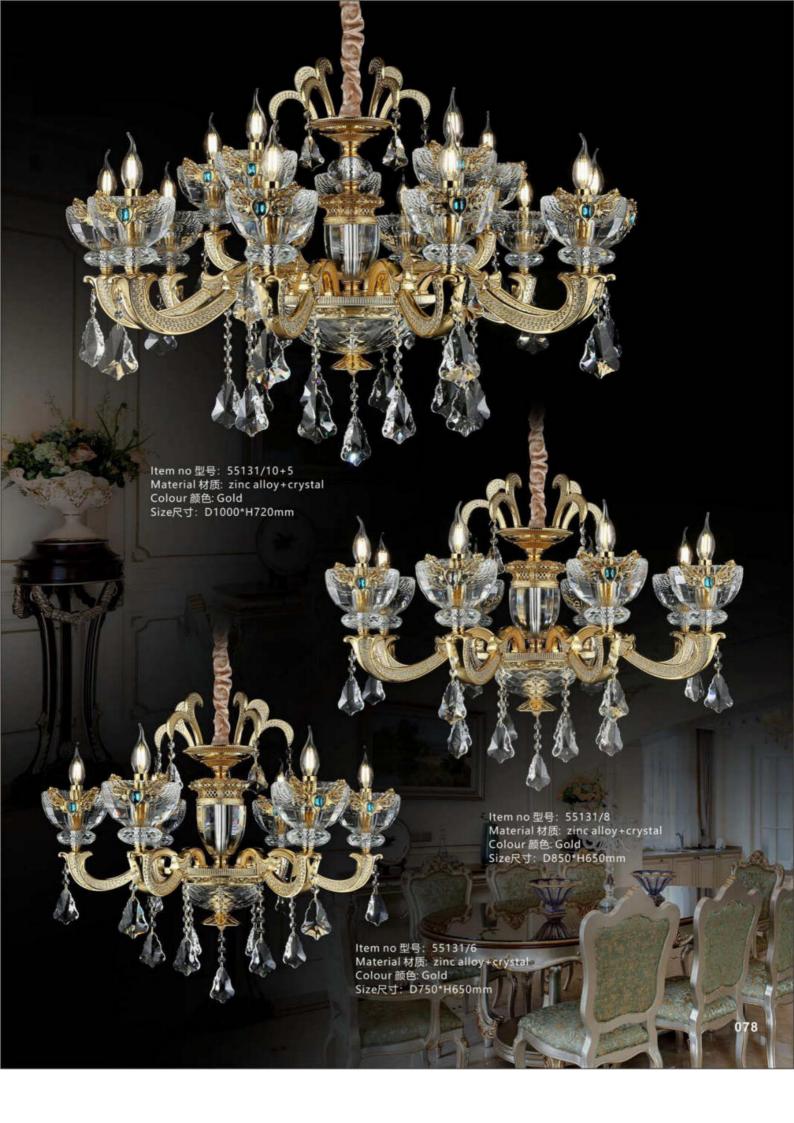

Item no 型号: 5585/6 Material 材质: zinc alloy+marble+crystal Colour 颜色: Gold+Gray Size尺寸: D700\*H600mm