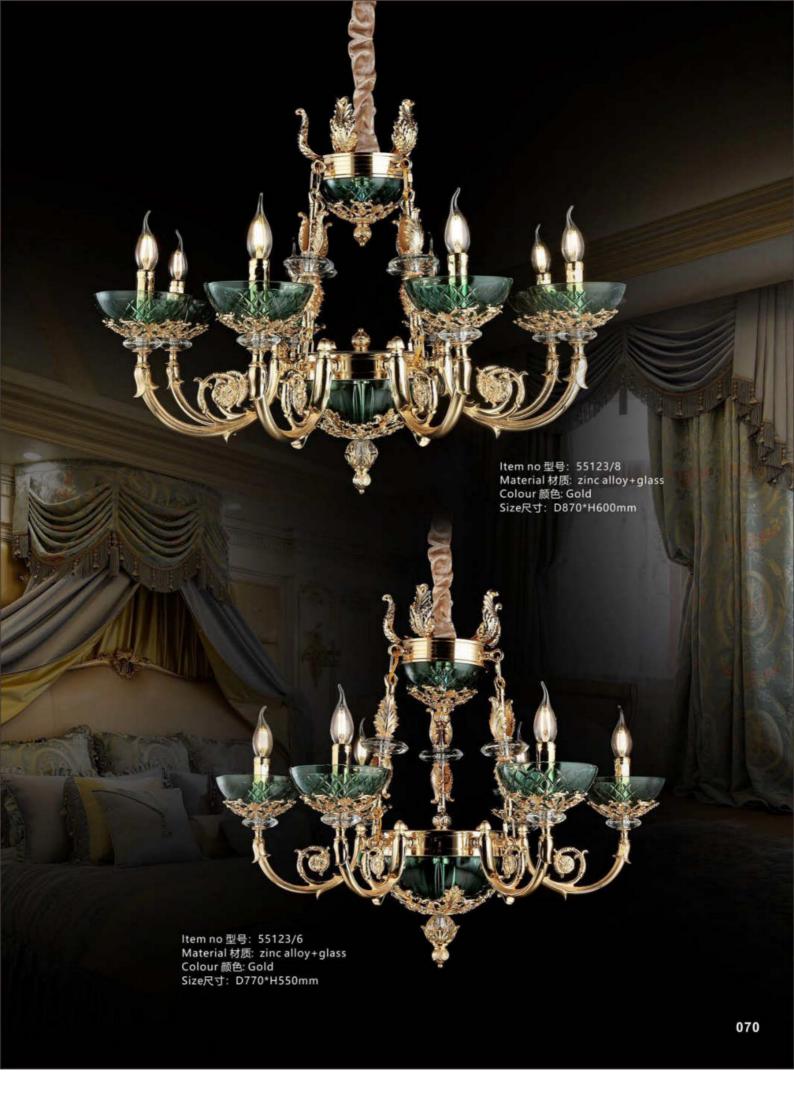

Item no 型号: 5585/6 Material 材质: zinc alloy+marble+crystal Colour 颜色: Gold+Gray Size尺寸: D700\*H600mm