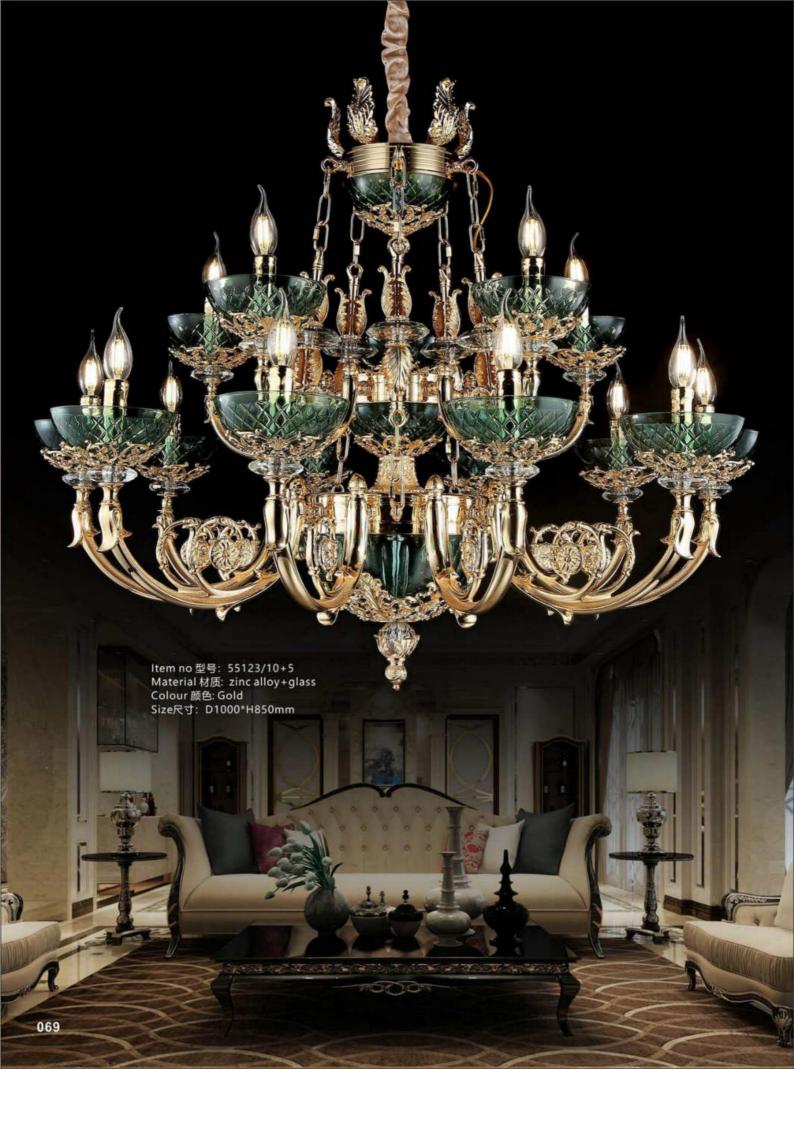

Item no 型号: 5585/6 Material 材质: zinc alloy+marble+crystal Colour 颜色: Gold+Gray Size尺寸: D700\*H600mm