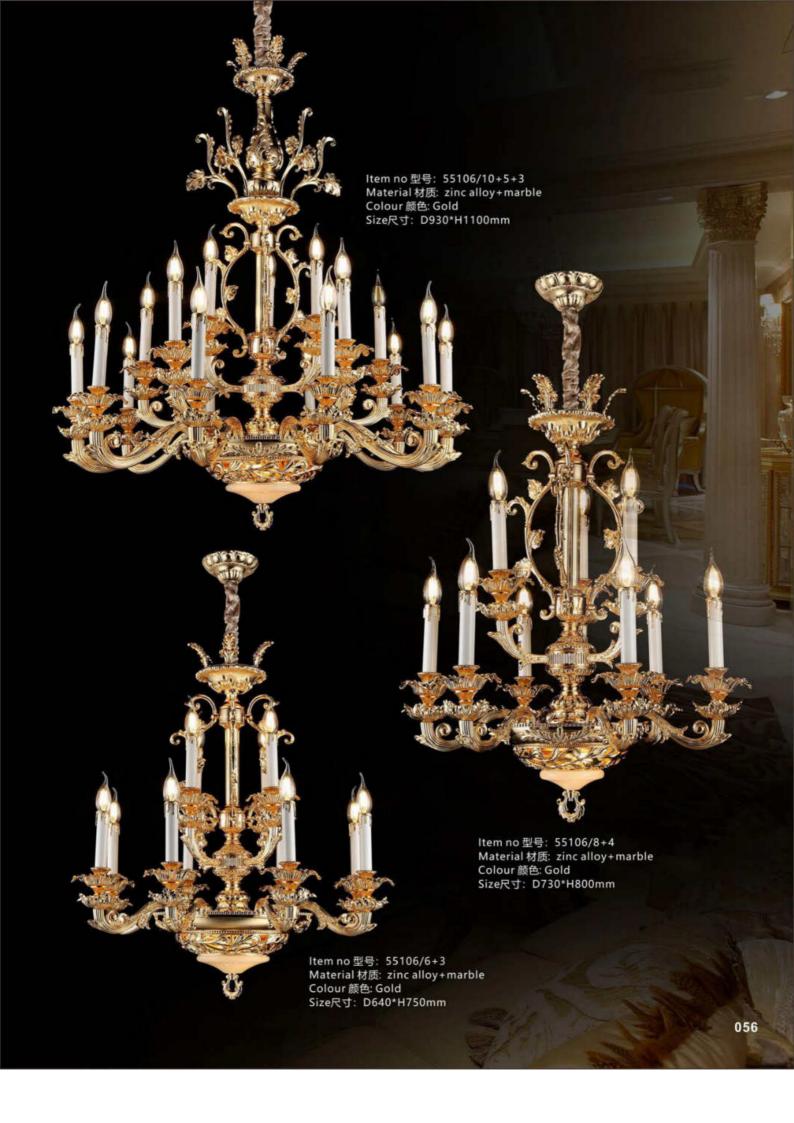

Item no 型号: 5585/6 Material 材质: zinc alloy+marble+crystal Colour 颜色: Gold+Gray Size尺寸: D700\*H600mm