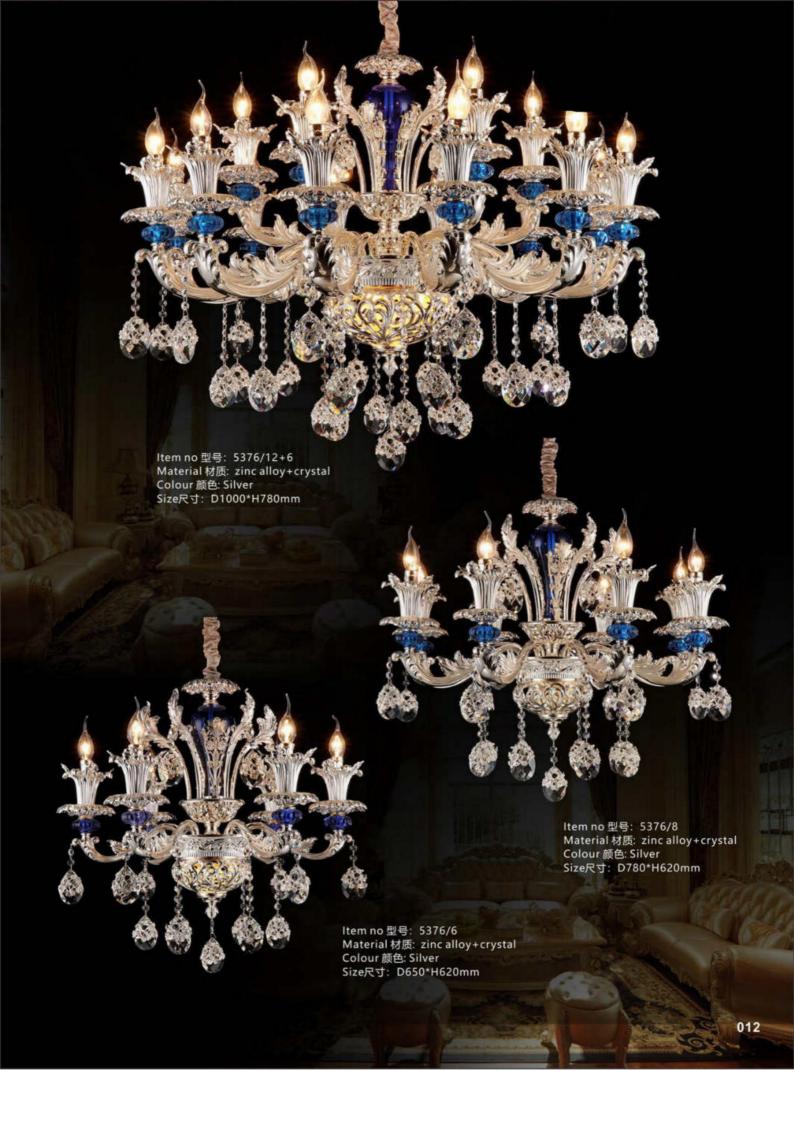

Item no 型号: 5585/6 Material 材质: zinc alloy+marble+crystal Colour 颜色: Gold+Gray Size尺寸: D700\*H600mm