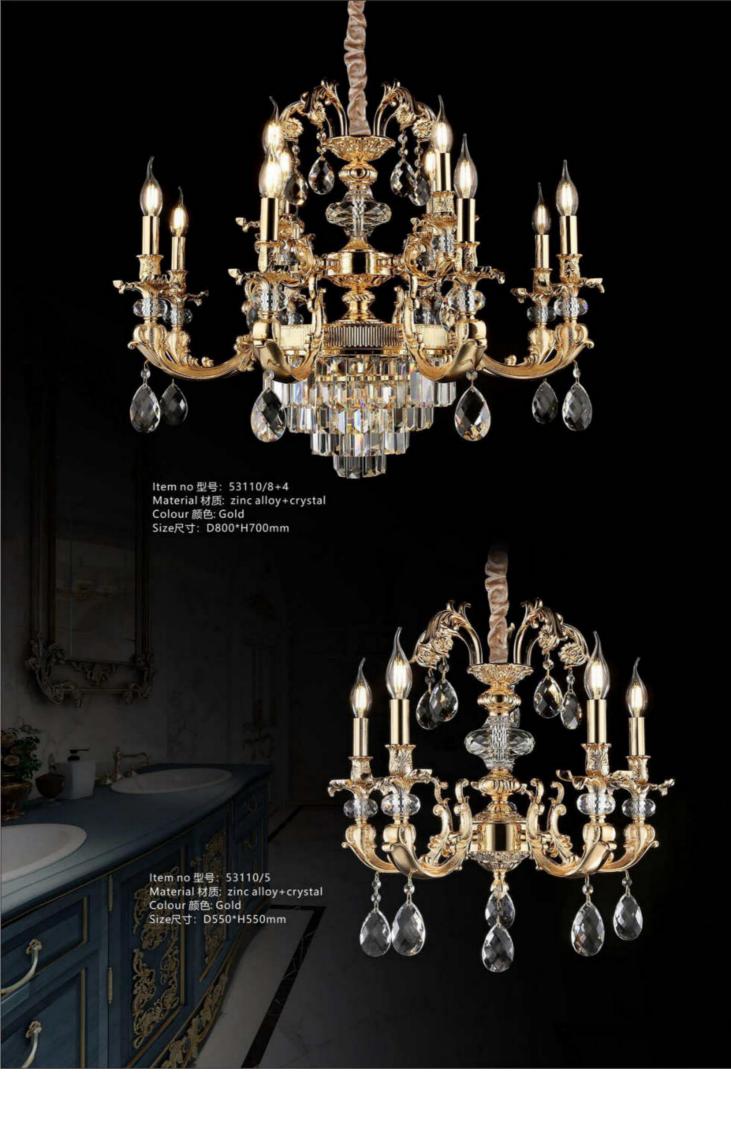

Item no 型号: 5585/6 Material 材质: zinc alloy+marble+crystal Colour 颜色: Gold+Gray Size尺寸: D700\*H600mm