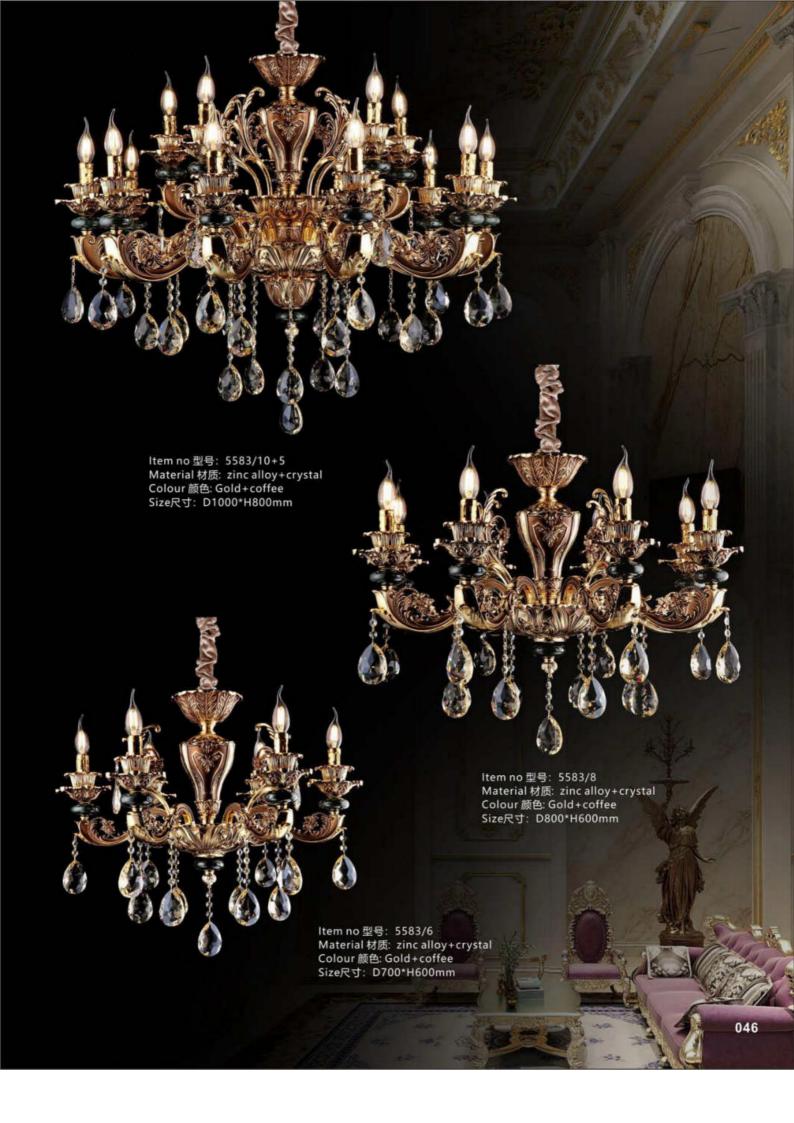

# ENTERPRISE ADVANTAGE

## 企业优势

#### 精湛工艺 /Exquisite craftsmanship

公司拥有资深工匠团队,掌握传统技艺的同时,不断丰富工艺技法,充分表现出传统工艺与现代技术两大领域的完美融合,研创出精妙灯具

The company has ateam of senior craftsmen, while mastering the traditional skills, constantly enrich the craft techniques, fully reflects the perfect integration of traditional technology and modern technology in two fields, and creates exquisite lamps and lanterns

品质保证 / Quality Assurance

灯具产品从原料采购、生产工艺、成品质检、按照国际星级酒店灯具标准,层层把关。 Lamps and lanterns products are purchased from raw materials, production process and quality inspection of finished products. They are checked at different levels in accordance with international star hotel lamps and lanterns standards.







































































































Item no 型号: 5585/6 Material 材质: zinc alloy+marble+crystal Colour 颜色: Gold+Gray Size尺寸: D700\*H600mm





























































## **FOSHAN HK BUILDING MATERIAL COMPANY**

Mobile:0086 15918090620 Tel: 0757-28821990

Email: cocoqiu1987@126.com Whatsapp:+86 15918090620 Wechat:+86 15918090620

Website:www.hkbuildingmaterial.com