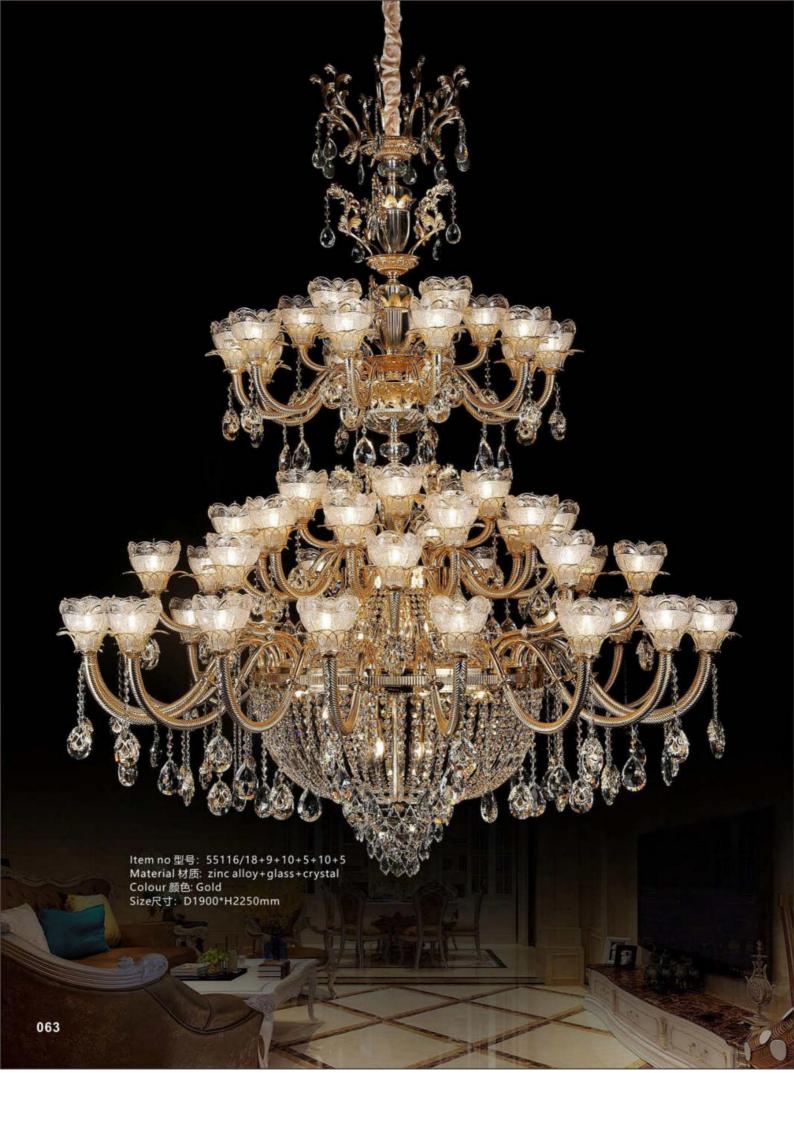

Item no 型号: 5585/6 Material 材质: zinc alloy+marble+crystal Colour 颜色: Gold+Gray Size尺寸: D700\*H600mm