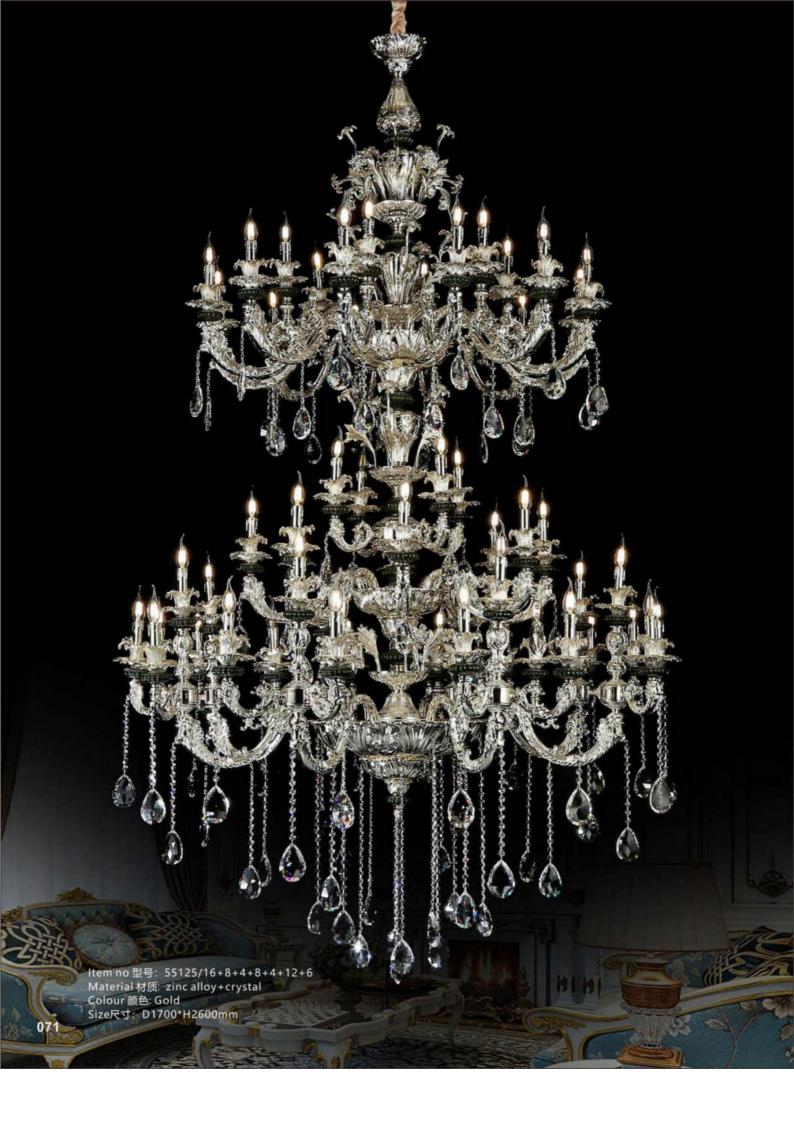

Item no 型号: 5585/6 Material 材质: zinc alloy+marble+crystal Colour 颜色: Gold+Gray Size尺寸: D700\*H600mm