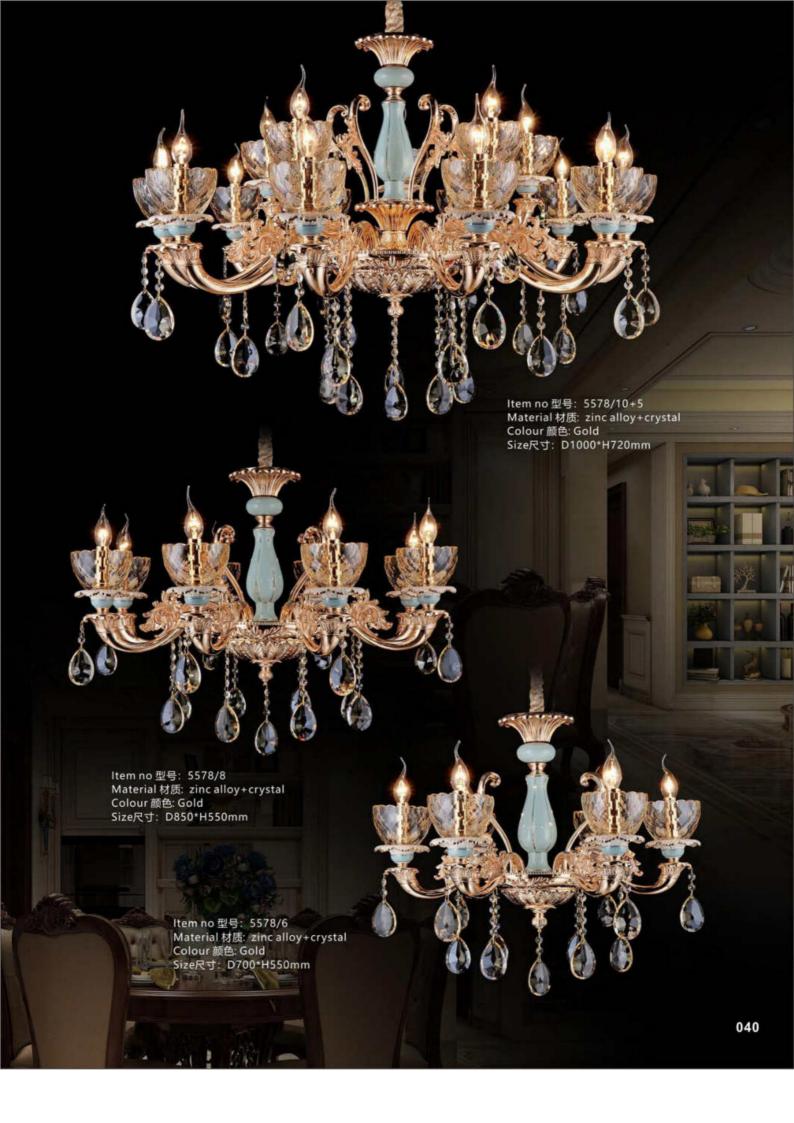

esplendent



# ENTERPRISE ADVANTAGE

## 企业优势

#### 精湛工艺 /Exquisite craftsmanship

公司拥有资深工匠团队,掌握传统技艺的同时,不断丰富工艺技法,充分表现出传统工艺与现代技术两大领域的完美融合,研创出精妙灯具

The company has ateam of senior craftsmen, while mastering the traditional skills, constantly enrich the craft techniques, fully reflects the perfect integration of traditional technology and modern technology in two fields, and creates exquisite lamps and lanterns

品质保证 / Quality Assurance

灯具产品从原料采购、生产工艺、成品质检、按照国际星级酒店灯具标准,层层把关。 Lamps and lanterns products are purchased from raw materials, production process and quality inspection of finished products. They are checked at different levels in accordance with international star hotel lamps and lanterns standards.







































































































Item no 型号: 5585/6 Material 材质: zinc alloy+marble+crystal Colour 颜色: Gold+Gray Size尺寸: D700\*H600mm





























































## **FOSHAN HK BUILDING MATERIAL COMPANY**

Mobile:0086 15918090620 Tel: 0757-28821990

Email: cocoqiu1987@126.com Whatsapp:+86 15918090620 Wechat:+86 15918090620

Website:www.hkbuildingmaterial.com