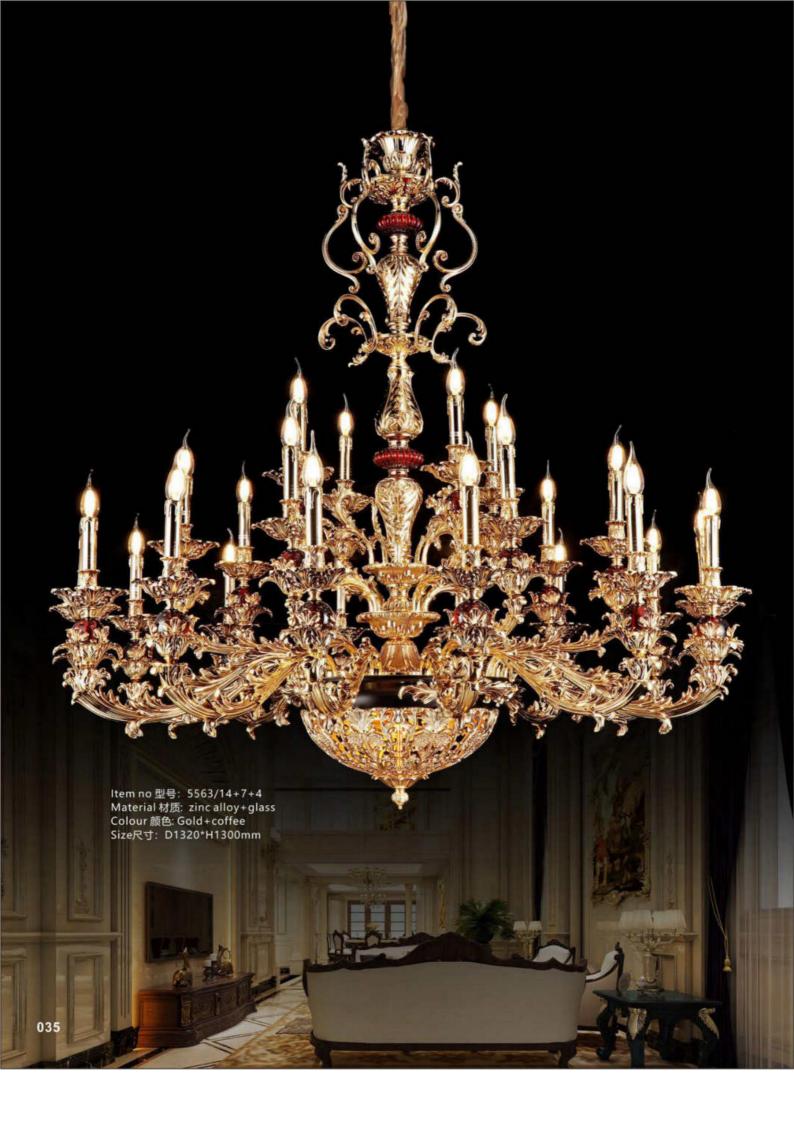

Item no 型号: 5585/6 Material 材质: zinc alloy+marble+crystal Colour 颜色: Gold+Gray Size尺寸: D700\*H600mm