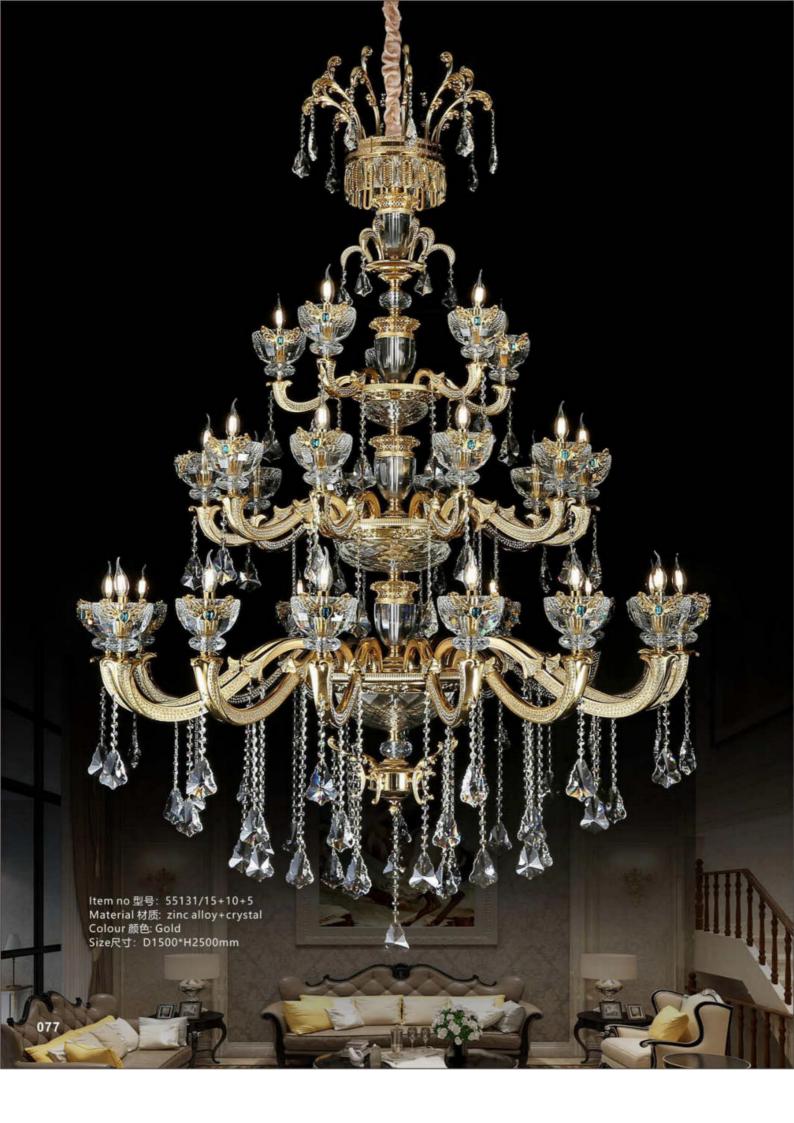

Item no 型号: 5585/6 Material 材质: zinc alloy+marble+crystal Colour 颜色: Gold+Gray Size尺寸: D700\*H600mm