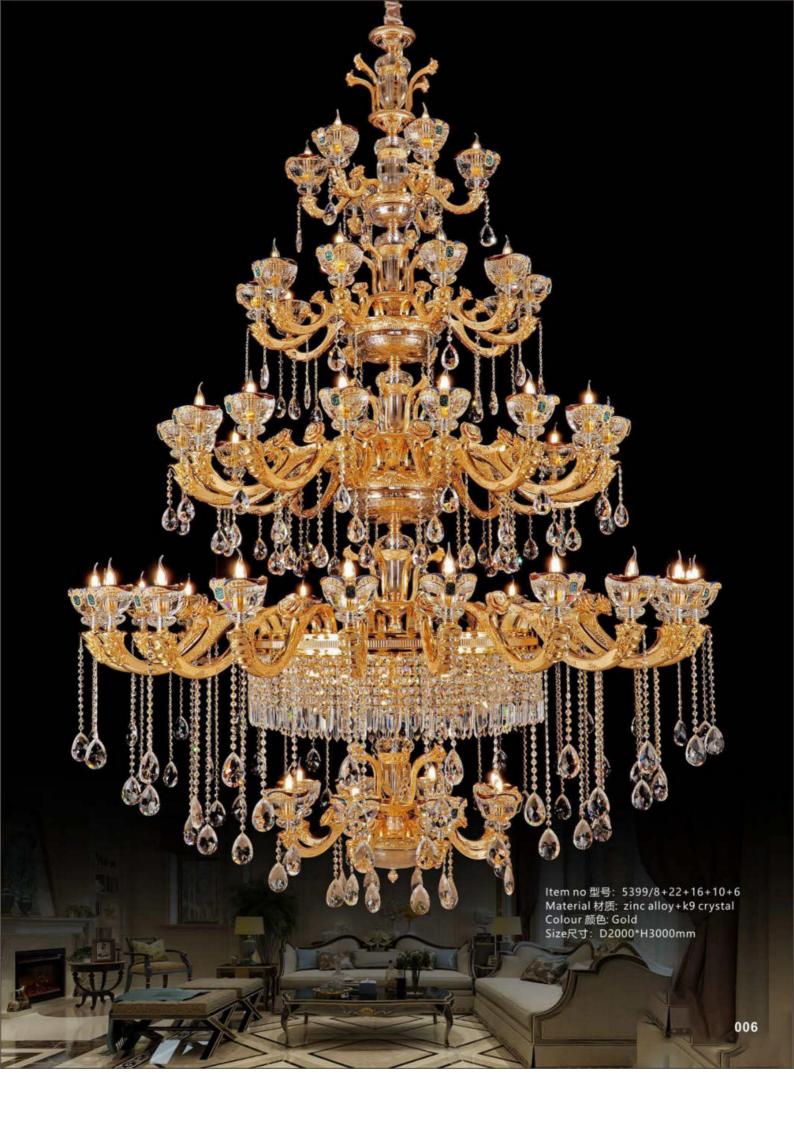

Item no 型号: 5585/6 Material 材质: zinc alloy+marble+crystal Colour 颜色: Gold+Gray Size尺寸: D700\*H600mm