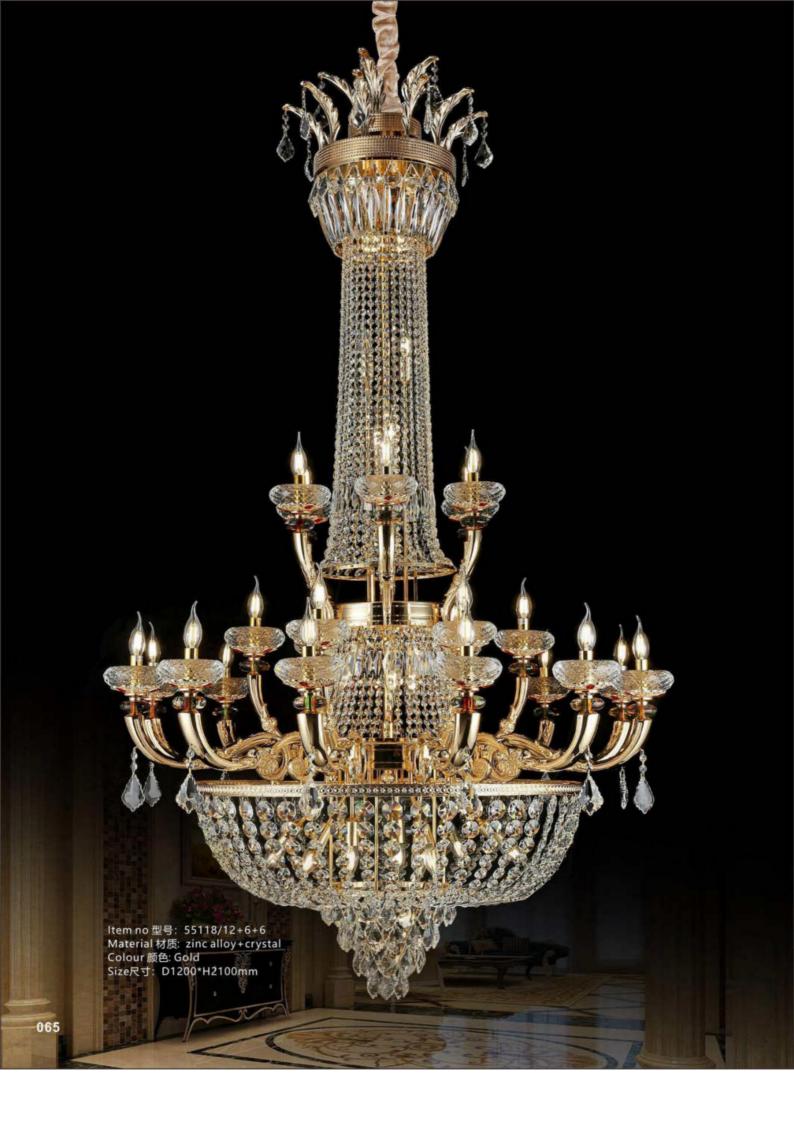

Item no 型号: 5585/6 Material 材质: zinc alloy+marble+crystal Colour 颜色: Gold+Gray Size尺寸: D700\*H600mm