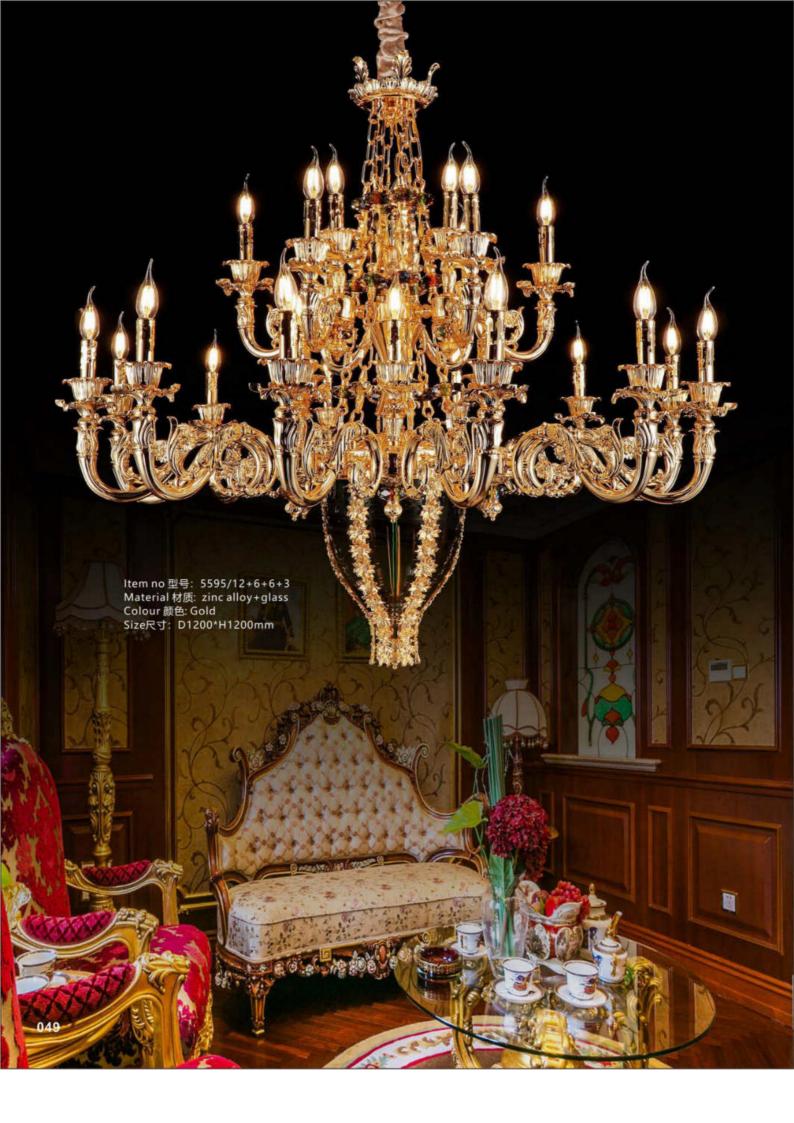

统工艺与现代技术两大领域的完美融合,研创出精妙灯具

The company has ateam of senior craftsmen, while mastering the traditional skills, constantly enrich the craft techniques, fully reflects the perfect integration of traditional technology and modern technology in two fields, and creates exquisite lamps and lanterns

品质保证 / Quality Assurance

灯具产品从原料采购、生产工艺、成品质检、按照国际星级酒店灯具标准,层层把关。 Lamps and lanterns products are purchased from raw materials, production process and quality inspection of finished products. They are checked at different levels in accordance with international star hotel lamps and lanterns standards.







































































































Item no 型号: 5585/6 Material 材质: zinc alloy+marble+crystal Colour 颜色: Gold+Gray Size尺寸: D700\*H600mm





























































## **FOSHAN HK BUILDING MATERIAL COMPANY**

Mobile:0086 15918090620 Tel: 0757-28821990

Email: cocoqiu1987@126.com Whatsapp:+86 15918090620 Wechat:+86 15918090620

Website:www.hkbuildingmaterial.com