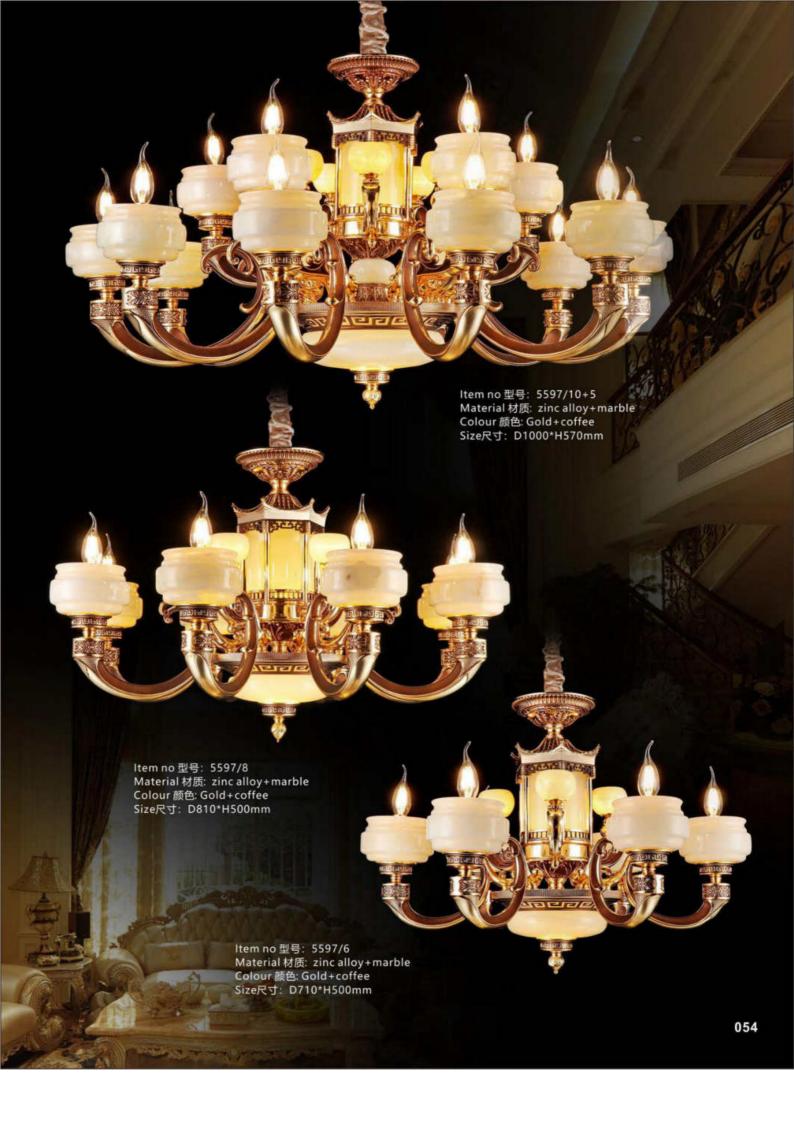

Item no 型号: 5585/6 Material 材质: zinc alloy+marble+crystal Colour 颜色: Gold+Gray Size尺寸: D700\*H600mm