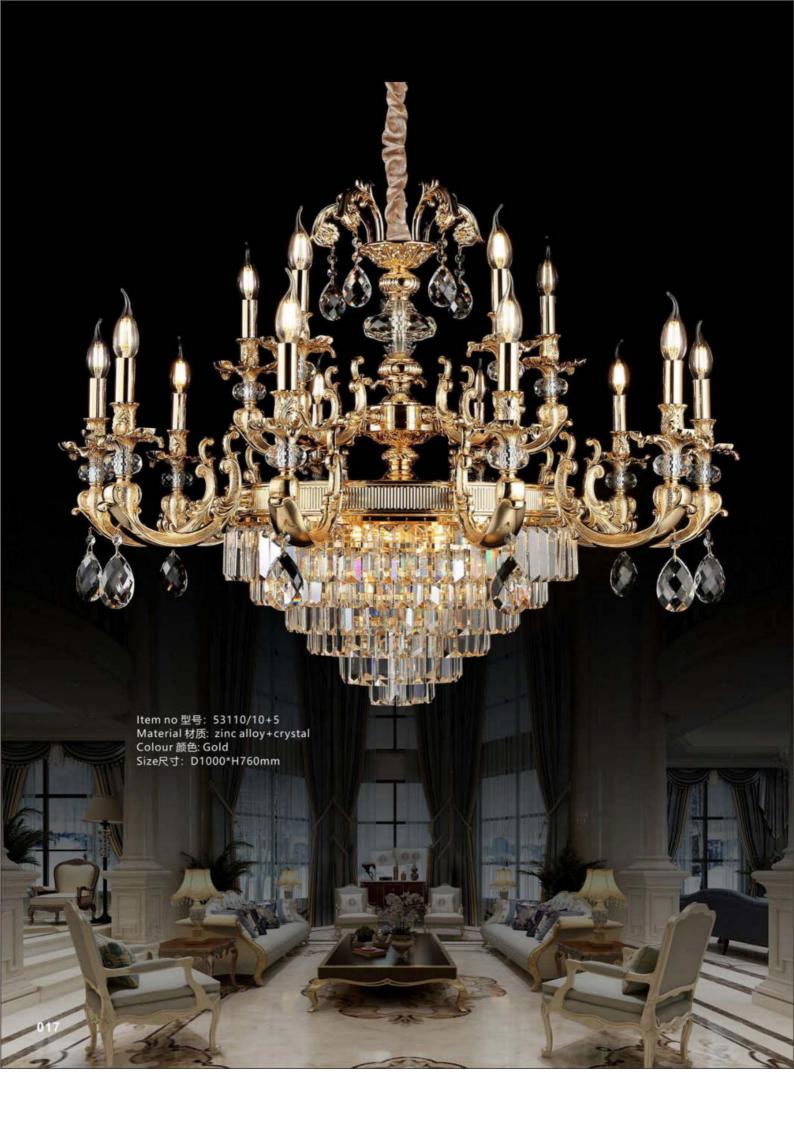

Item no 型号: 5585/6 Material 材质: zinc alloy+marble+crystal Colour 颜色: Gold+Gray Size尺寸: D700\*H600mm