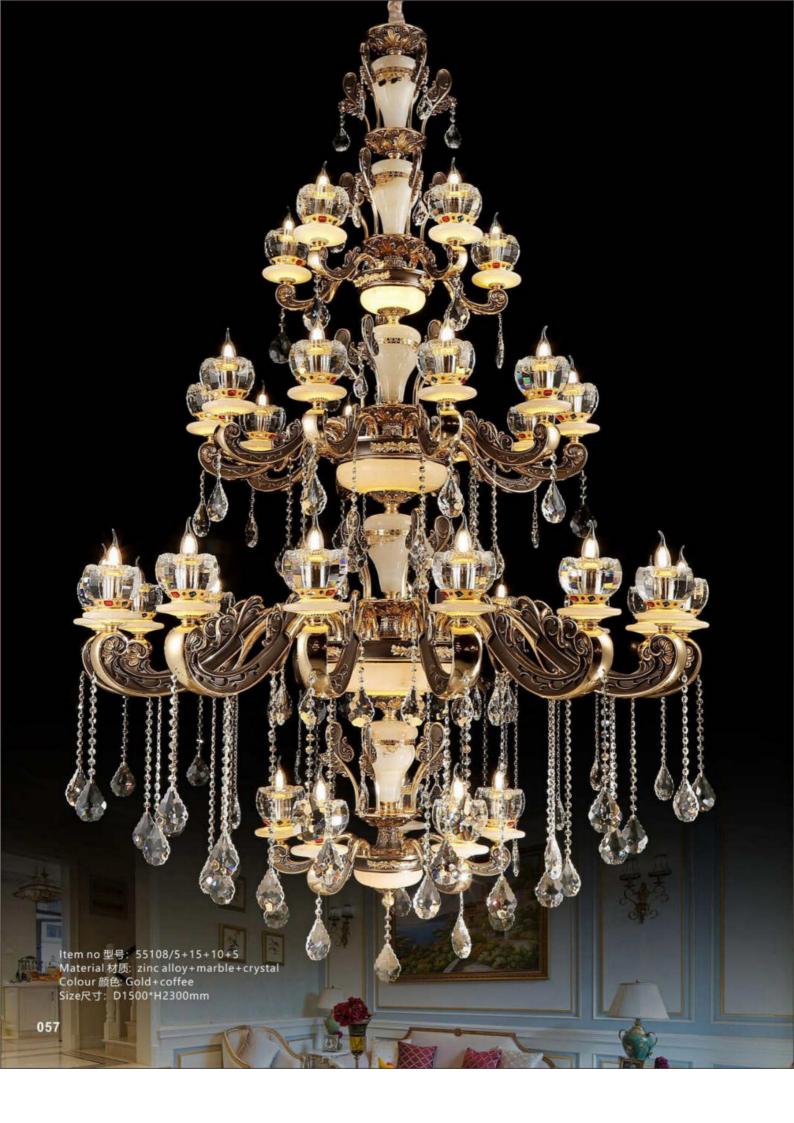

Item no 型号: 5585/6 Material 材质: zinc alloy+marble+crystal Colour 颜色: Gold+Gray Size尺寸: D700\*H600mm