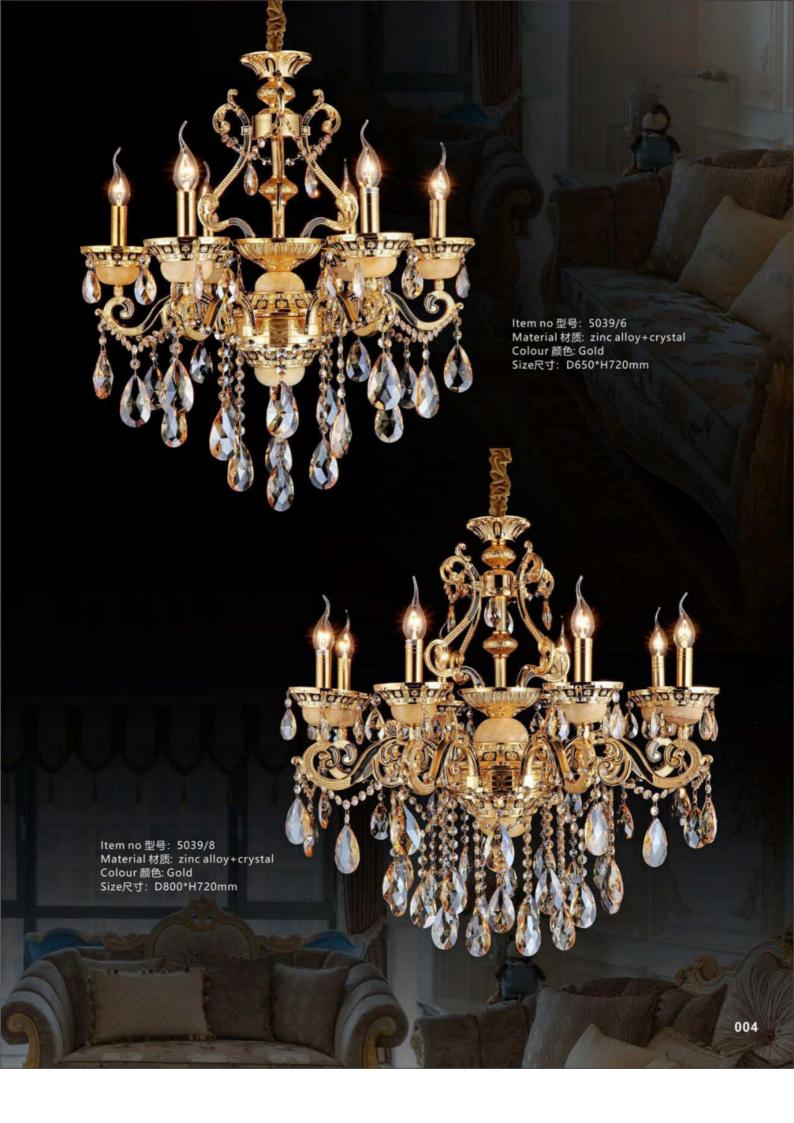

Item no 型号: 5585/6 Material 材质: zinc alloy+marble+crystal Colour 颜色: Gold+Gray Size尺寸: D700\*H600mm