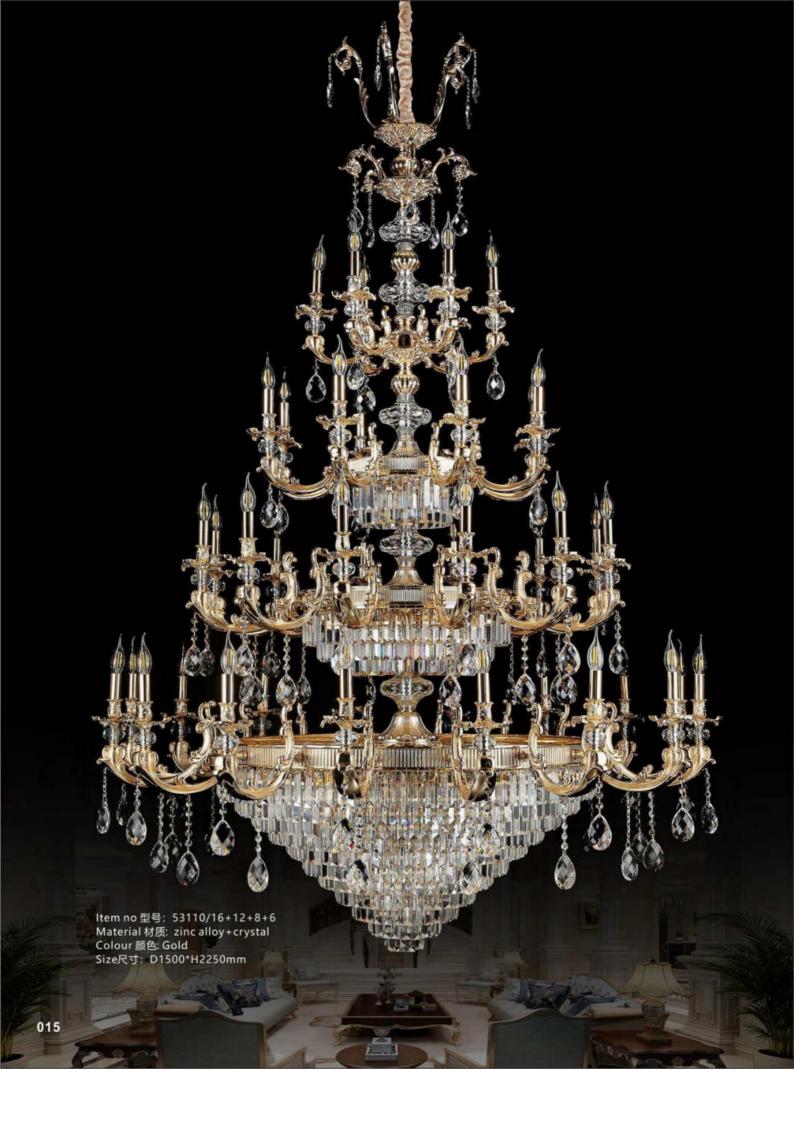

Item no 型号: 5585/6 Material 材质: zinc alloy+marble+crystal Colour 颜色: Gold+Gray Size尺寸: D700\*H600mm