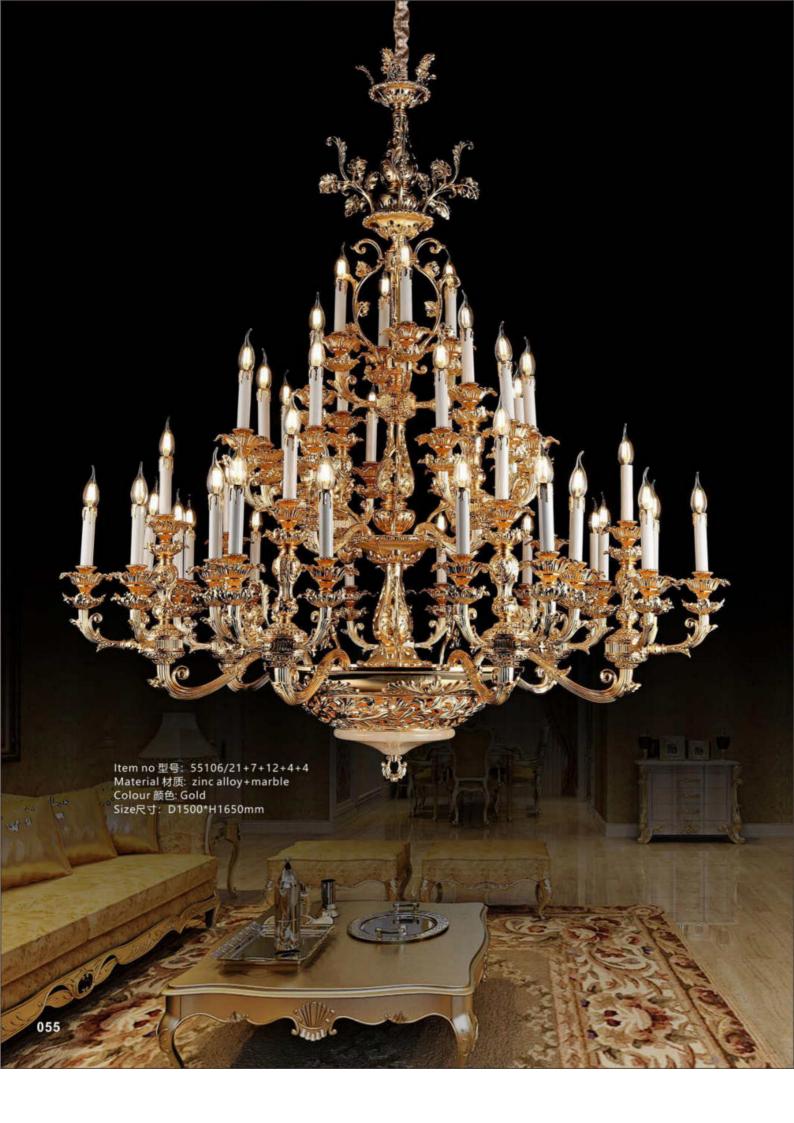

Item no 型号: 5585/6 Material 材质: zinc alloy+marble+crystal Colour 颜色: Gold+Gray Size尺寸: D700\*H600mm