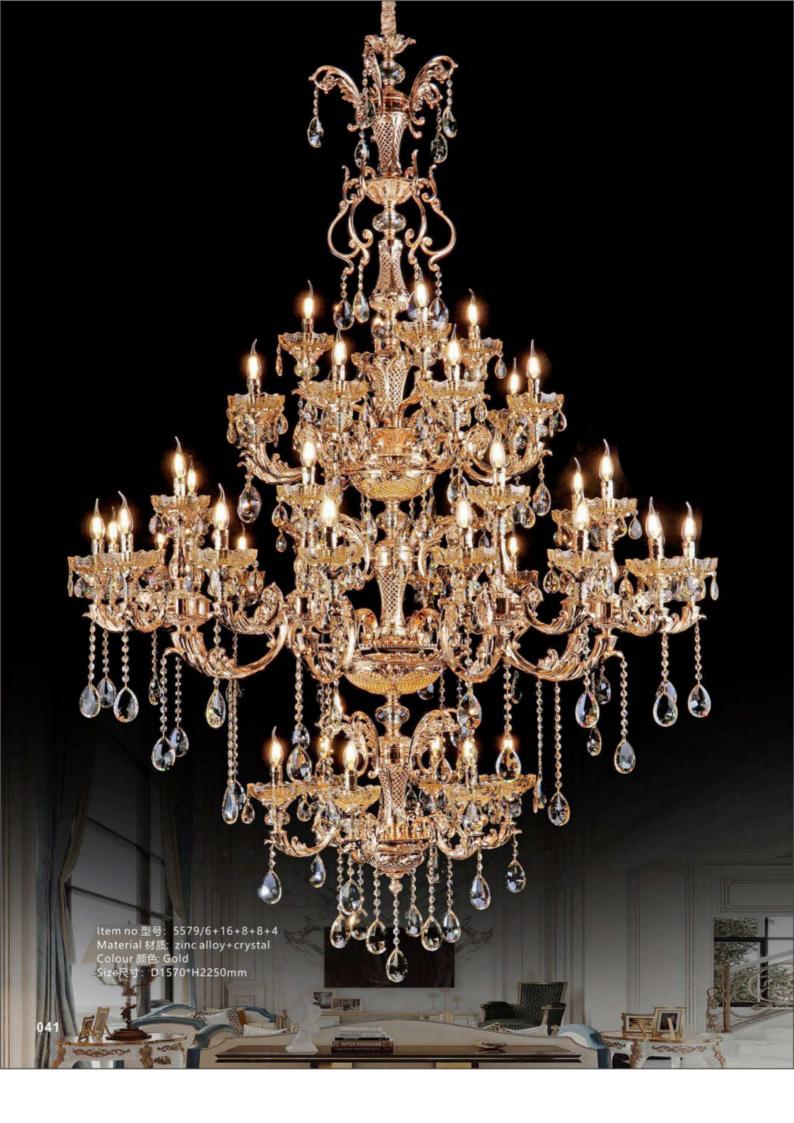

plendent



# ENTERPRISE ADVANTAGE

## 企业优势

#### 精湛工艺 /Exquisite craftsmanship

公司拥有资深工匠团队,掌握传统技艺的同时,不断丰富工艺技法,充分表现出传统工艺与现代技术两大领域的完美融合,研创出精妙灯具

The company has ateam of senior craftsmen, while mastering the traditional skills, constantly enrich the craft techniques, fully reflects the perfect integration of traditional technology and modern technology in two fields, and creates exquisite lamps and lanterns

品质保证 / Quality Assurance

灯具产品从原料采购、生产工艺、成品质检、按照国际星级酒店灯具标准,层层把关。 Lamps and lanterns products are purchased from raw materials, production process and quality inspection of finished products. They are checked at different levels in accordance with international star hotel lamps and lanterns standards.







































































































Item no 型号: 5585/6 Material 材质: zinc alloy+marble+crystal Colour 颜色: Gold+Gray Size尺寸: D700\*H600mm





























































## **FOSHAN HK BUILDING MATERIAL COMPANY**

Mobile:0086 15918090620 Tel: 0757-28821990

Email: cocoqiu1987@126.com Whatsapp:+86 15918090620 Wechat:+86 15918090620

Website:www.hkbuildingmaterial.com