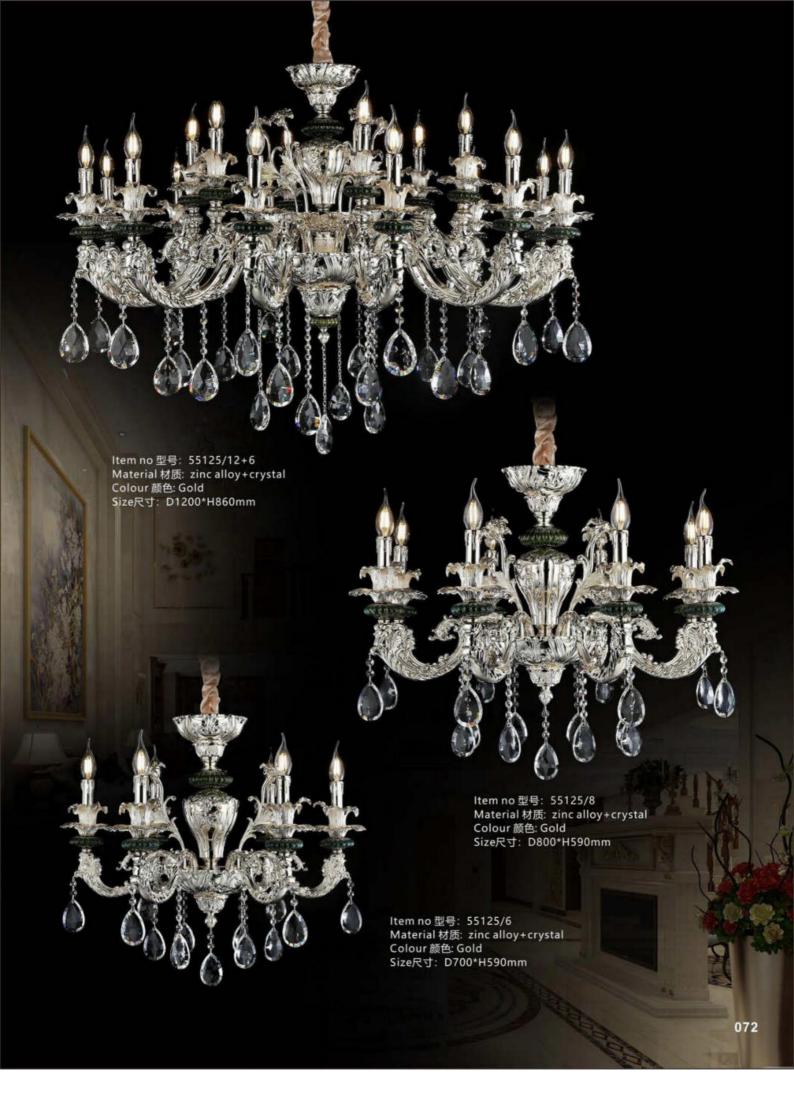

Item no 型号: 5585/6 Material 材质: zinc alloy+marble+crystal Colour 颜色: Gold+Gray Size尺寸: D700\*H600mm