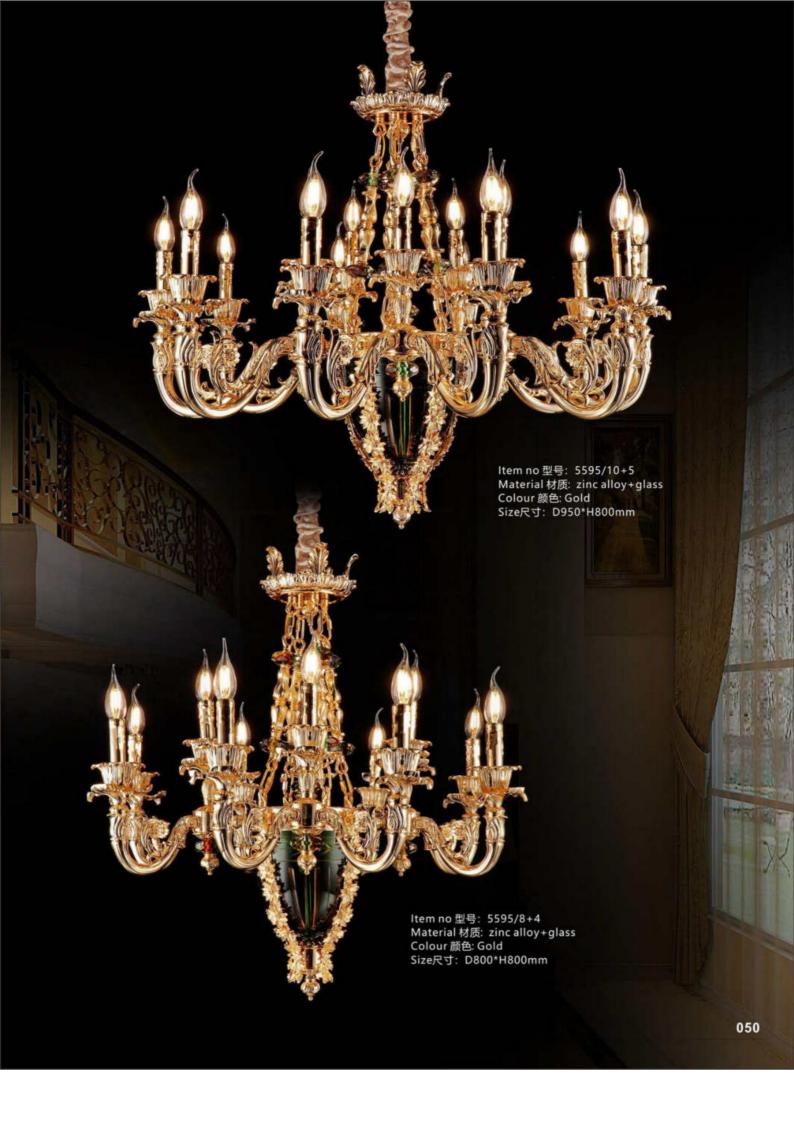

艺与现代技术两大领域的完美融合,研创出精妙灯具

The company has ateam of senior craftsmen, while mastering the traditional skills, constantly enrich the craft techniques, fully reflects the perfect integration of traditional technology and modern technology in two fields, and creates exquisite lamps and lanterns

品质保证 / Quality Assurance

灯具产品从原料采购、生产工艺、成品质检、按照国际星级酒店灯具标准,层层把关。 Lamps and lanterns products are purchased from raw materials, production process and quality inspection of finished products. They are checked at different levels in accordance with international star hotel lamps and lanterns standards.







































































































Item no 型号: 5585/6 Material 材质: zinc alloy+marble+crystal Colour 颜色: Gold+Gray Size尺寸: D700\*H600mm





























































## **FOSHAN HK BUILDING MATERIAL COMPANY**

Mobile:0086 15918090620 Tel: 0757-28821990

Email: cocoqiu1987@126.com Whatsapp:+86 15918090620 Wechat:+86 15918090620

Website:www.hkbuildingmaterial.com