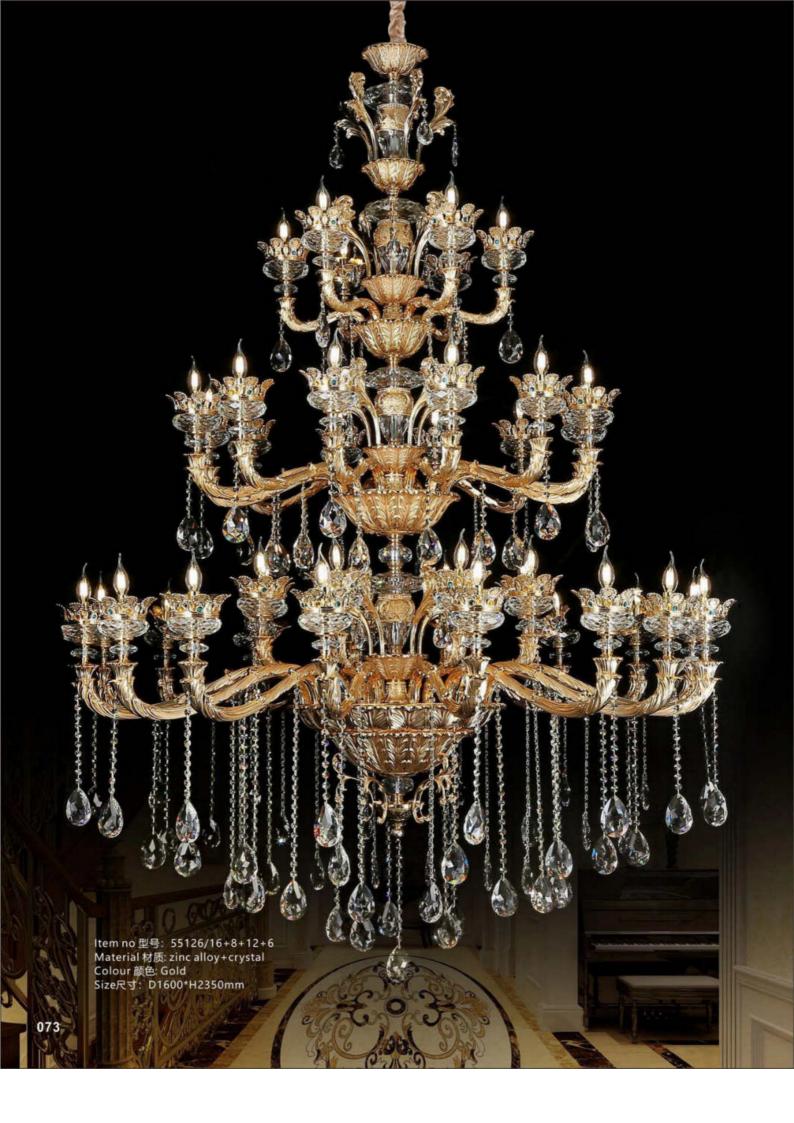

Item no 型号: 5585/6 Material 材质: zinc alloy+marble+crystal Colour 颜色: Gold+Gray Size尺寸: D700\*H600mm