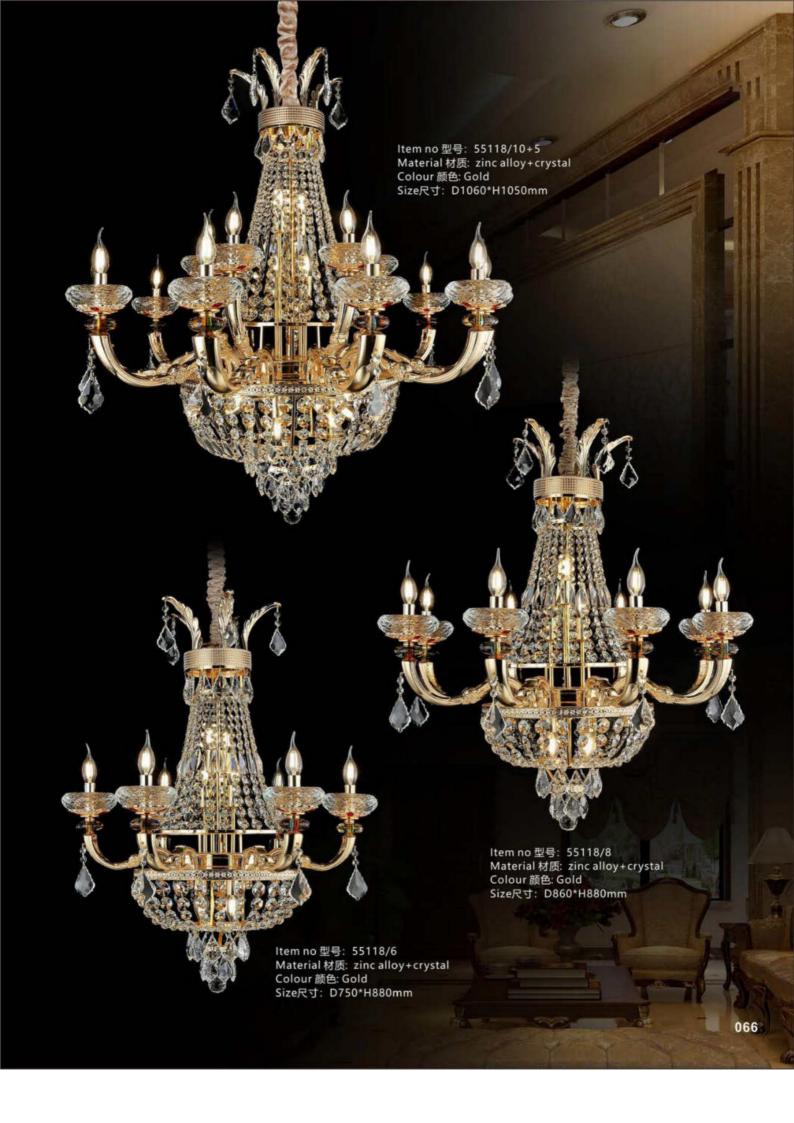

Item no 型号: 5585/6 Material 材质: zinc alloy+marble+crystal Colour 颜色: Gold+Gray Size尺寸: D700\*H600mm