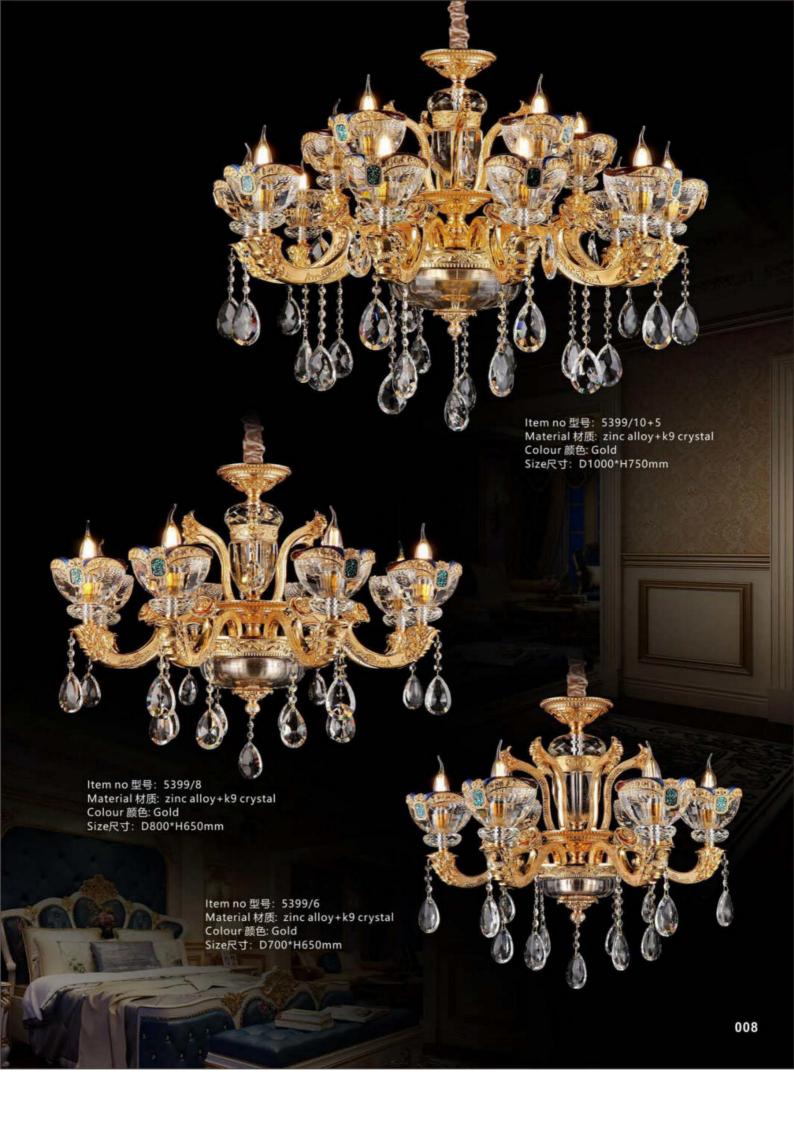

Item no 型号: 5585/6 Material 材质: zinc alloy+marble+crystal Colour 颜色: Gold+Gray Size尺寸: D700\*H600mm