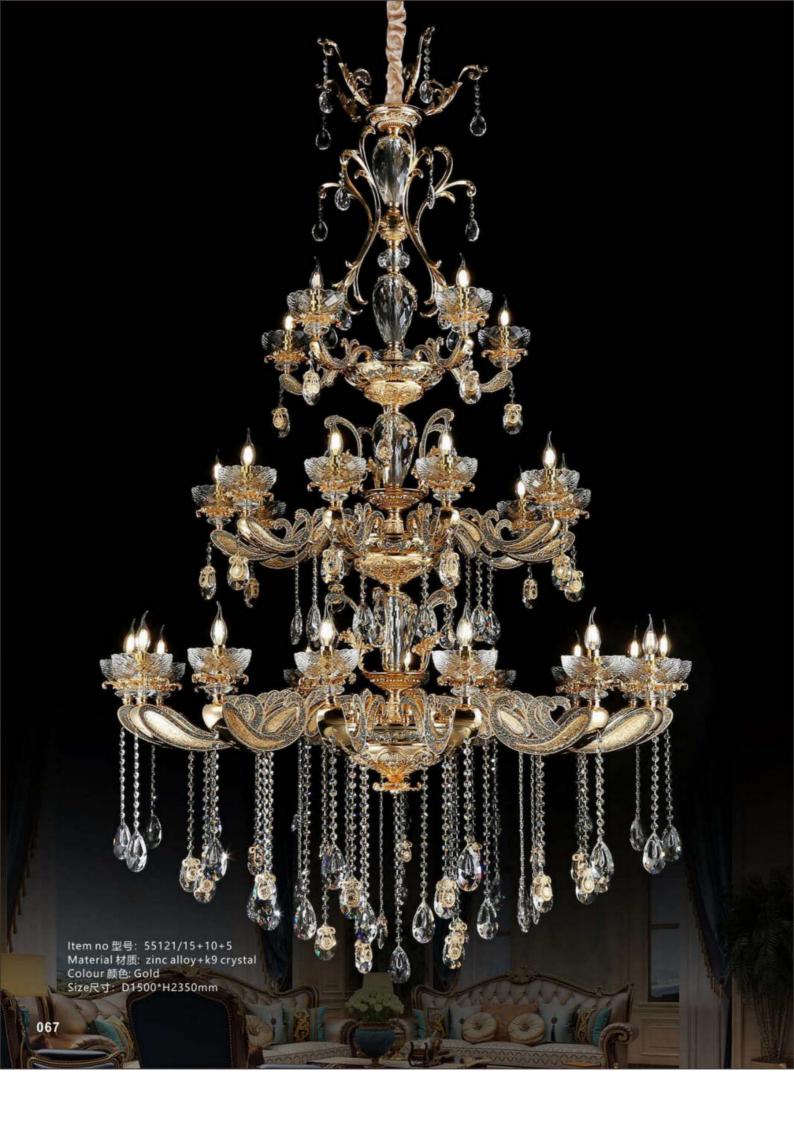

Item no 型号: 5585/6 Material 材质: zinc alloy+marble+crystal Colour 颜色: Gold+Gray Size尺寸: D700\*H600mm