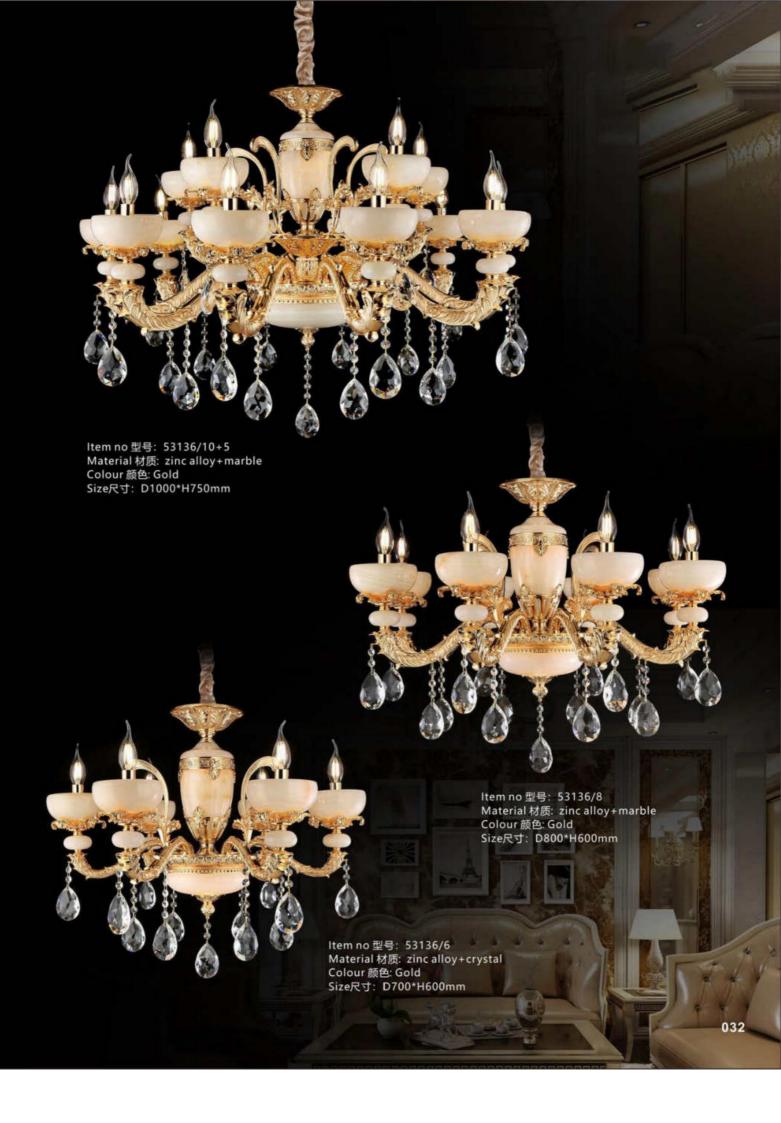

Item no 型号: 5585/6 Material 材质: zinc alloy+marble+crystal Colour 颜色: Gold+Gray Size尺寸: D700\*H600mm