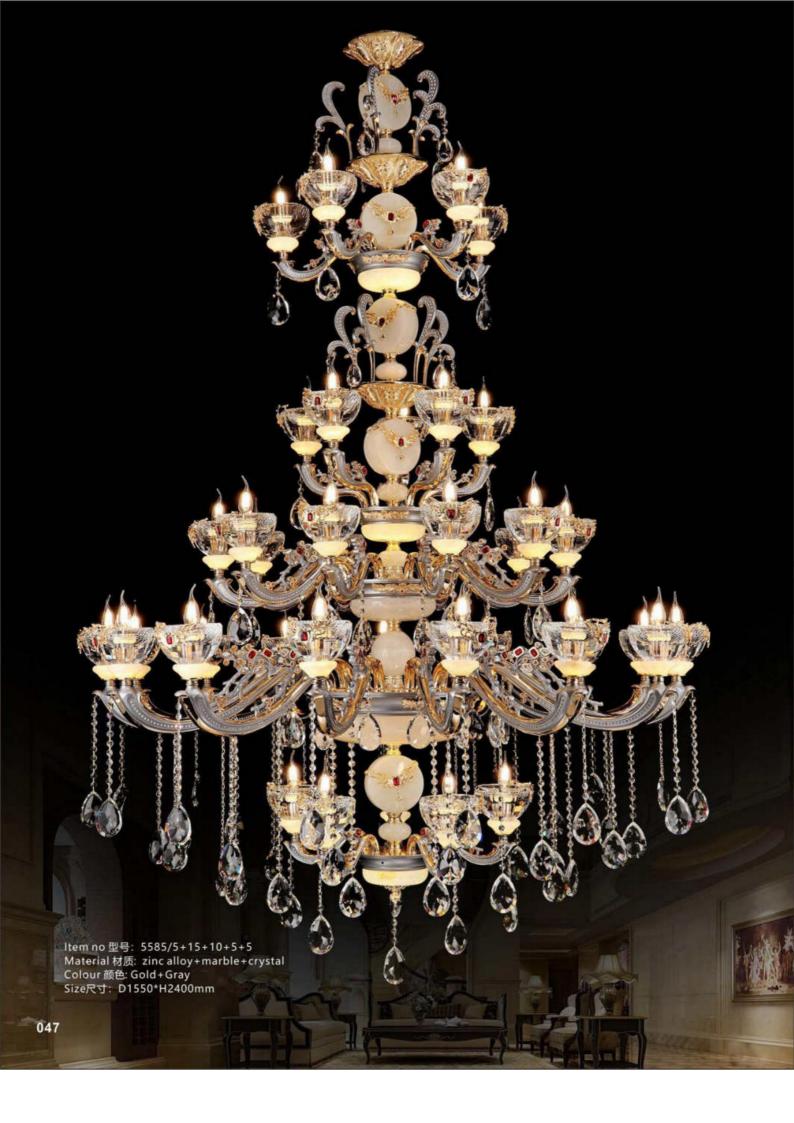

Item no 型号: 5585/6 Material 材质: zinc alloy+marble+crystal Colour 颜色: Gold+Gray Size尺寸: D700\*H600mm