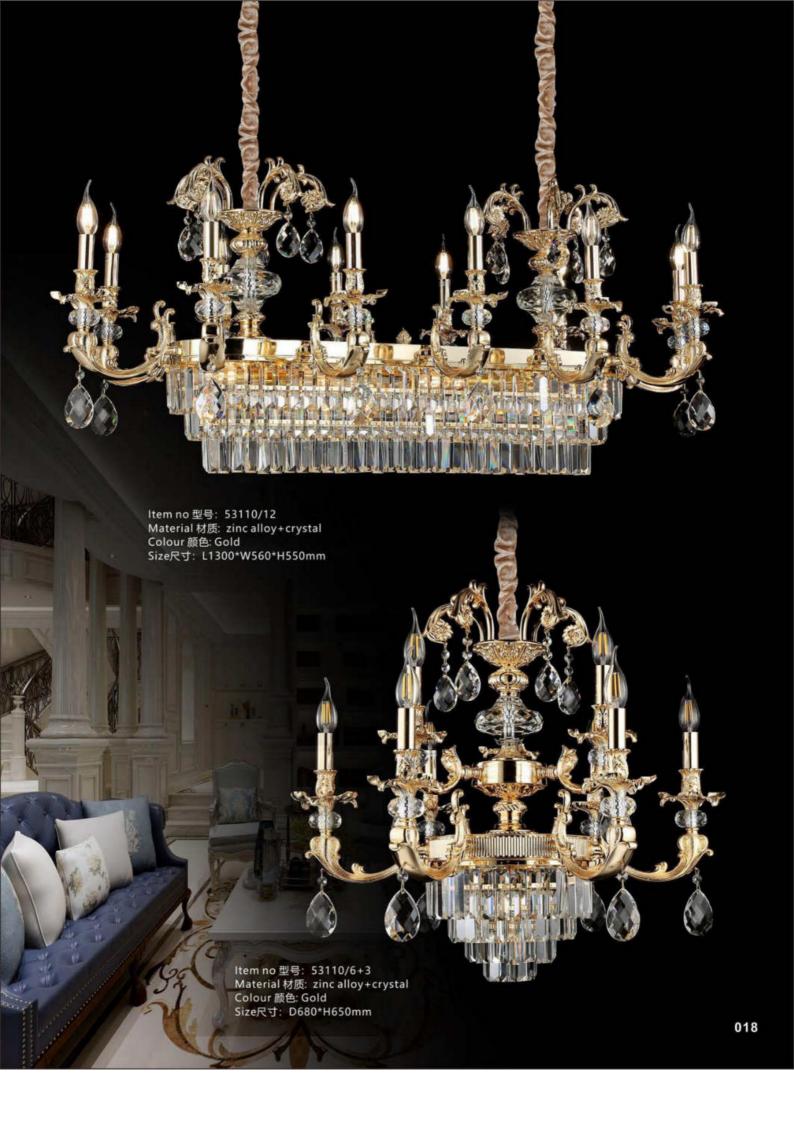

Item no 型号: 5585/6 Material 材质: zinc alloy+marble+crystal Colour 颜色: Gold+Gray Size尺寸: D700\*H600mm