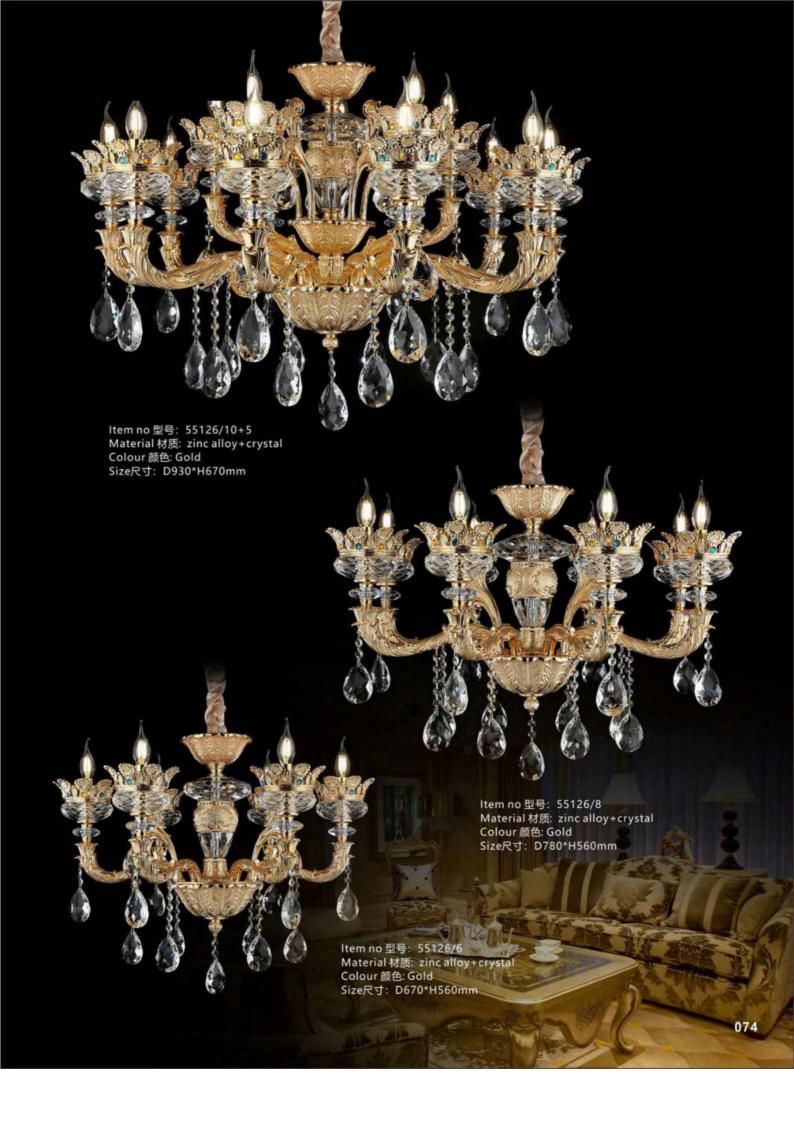

Item no 型号: 5585/6 Material 材质: zinc alloy+marble+crystal Colour 颜色: Gold+Gray Size尺寸: D700\*H600mm