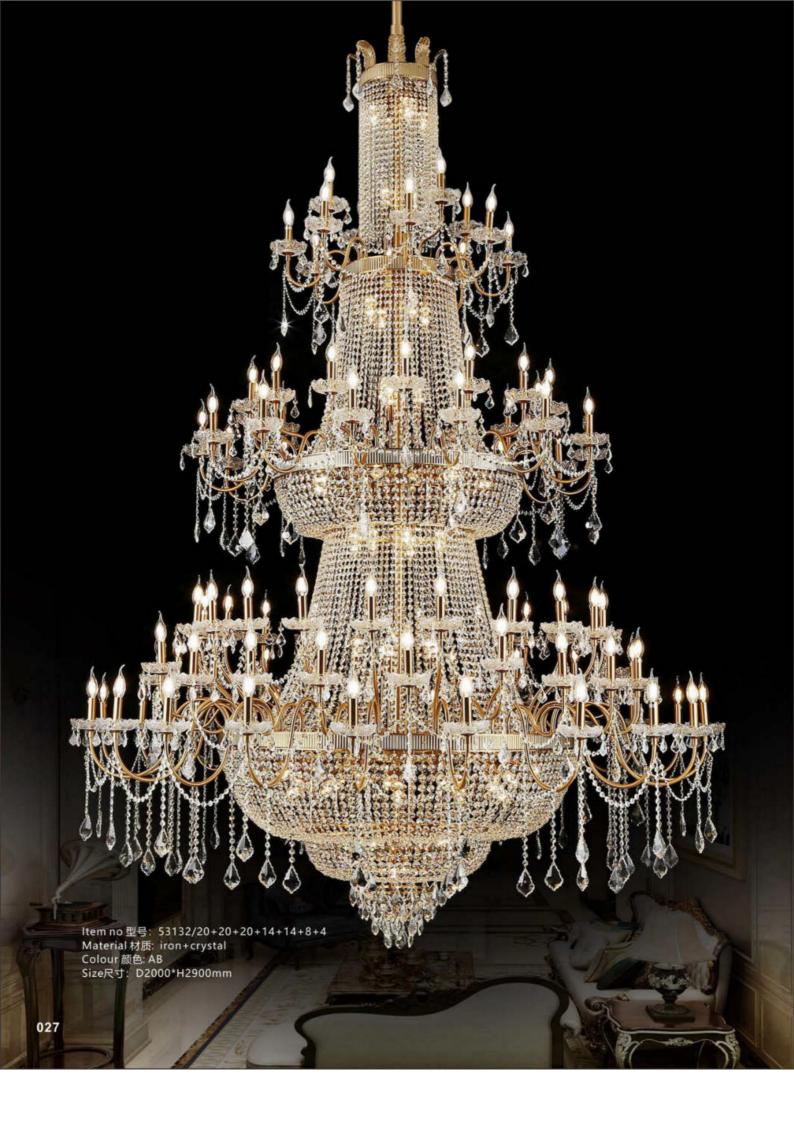

Item no 型号: 5585/6 Material 材质: zinc alloy+marble+crystal Colour 颜色: Gold+Gray Size尺寸: D700\*H600mm