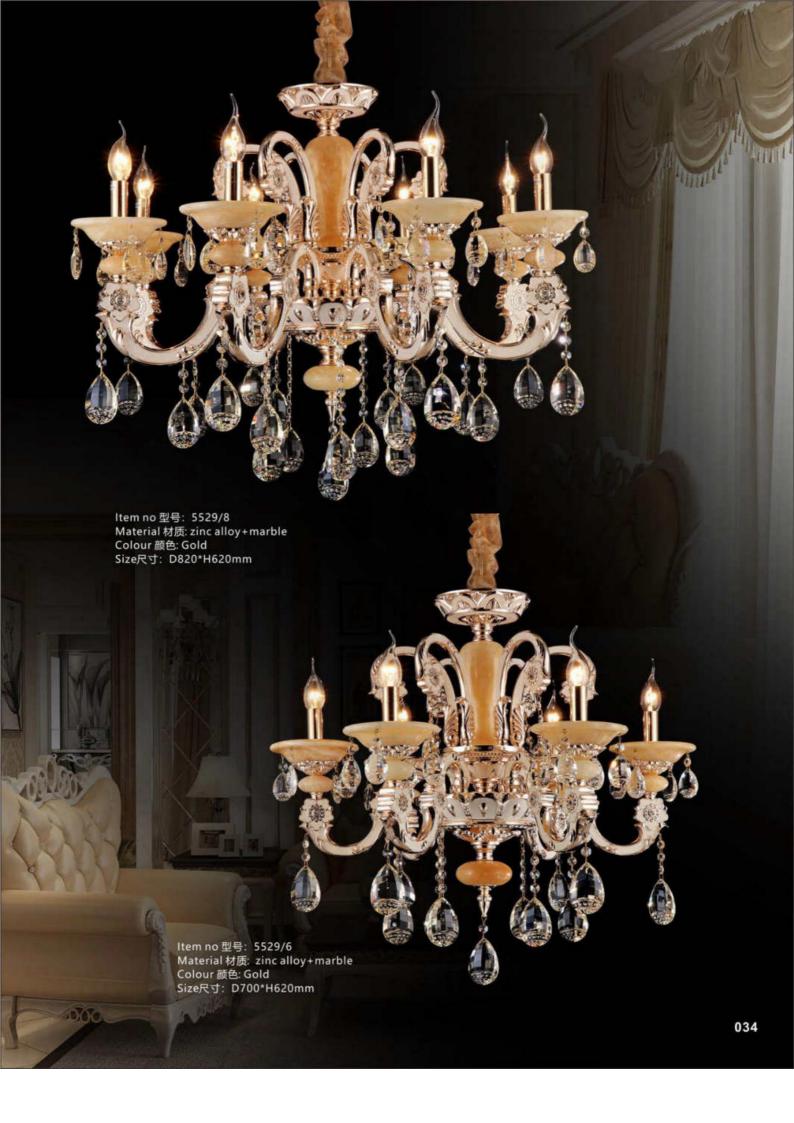

Item no 型号: 5585/6 Material 材质: zinc alloy+marble+crystal Colour 颜色: Gold+Gray Size尺寸: D700\*H600mm