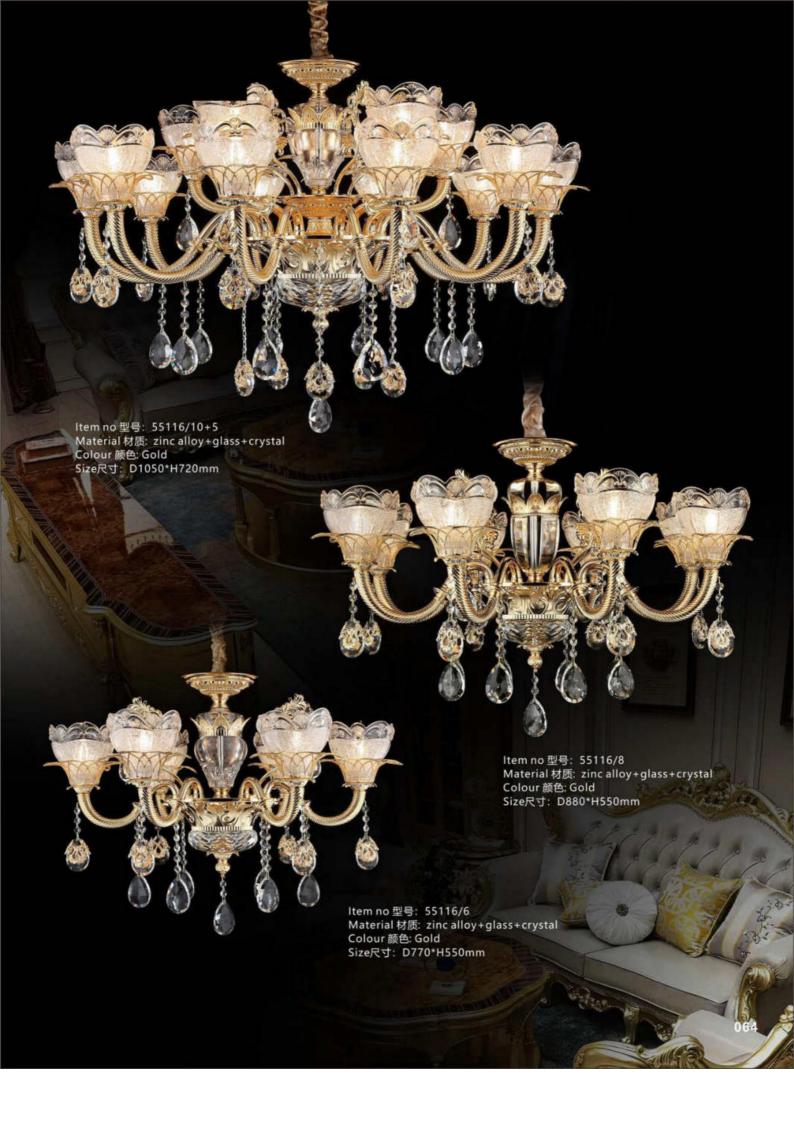

Item no 型号: 5585/6 Material 材质: zinc alloy+marble+crystal Colour 颜色: Gold+Gray Size尺寸: D700\*H600mm