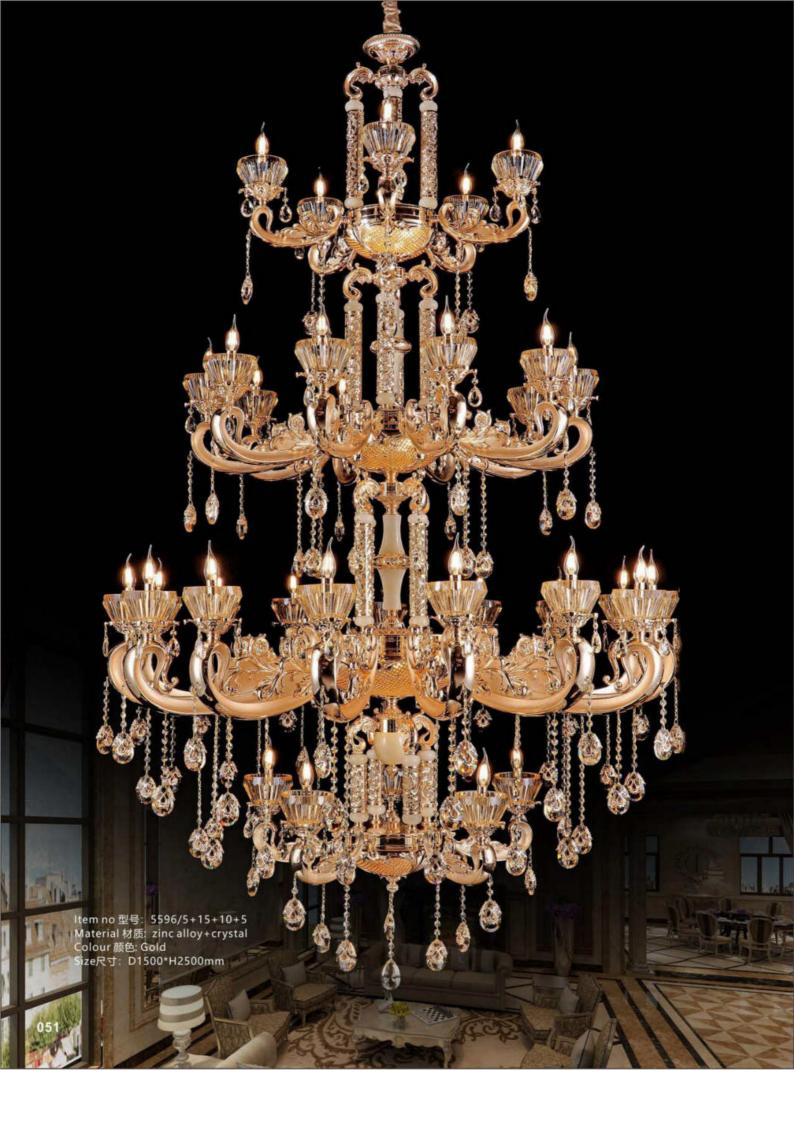

Item no 型号: 5585/6 Material 材质: zinc alloy+marble+crystal Colour 颜色: Gold+Gray Size尺寸: D700\*H600mm