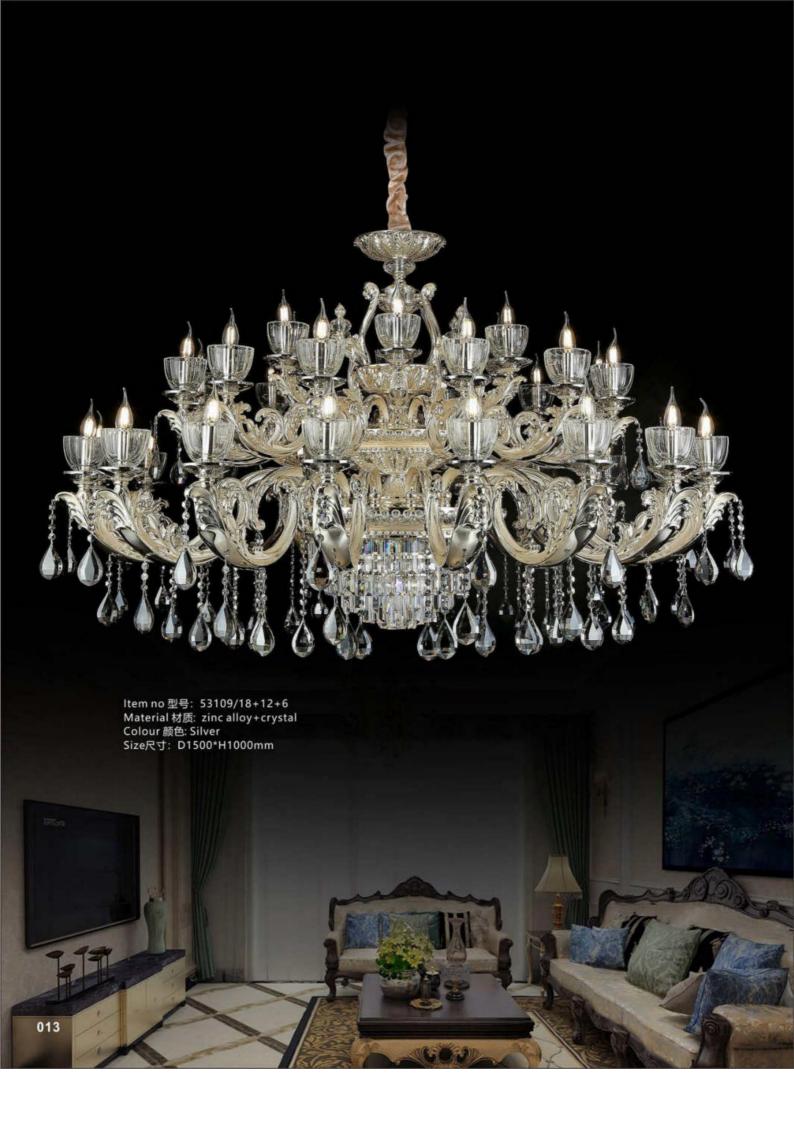

Item no 型号: 5585/6 Material 材质: zinc alloy+marble+crystal Colour 颜色: Gold+Gray Size尺寸: D700\*H600mm