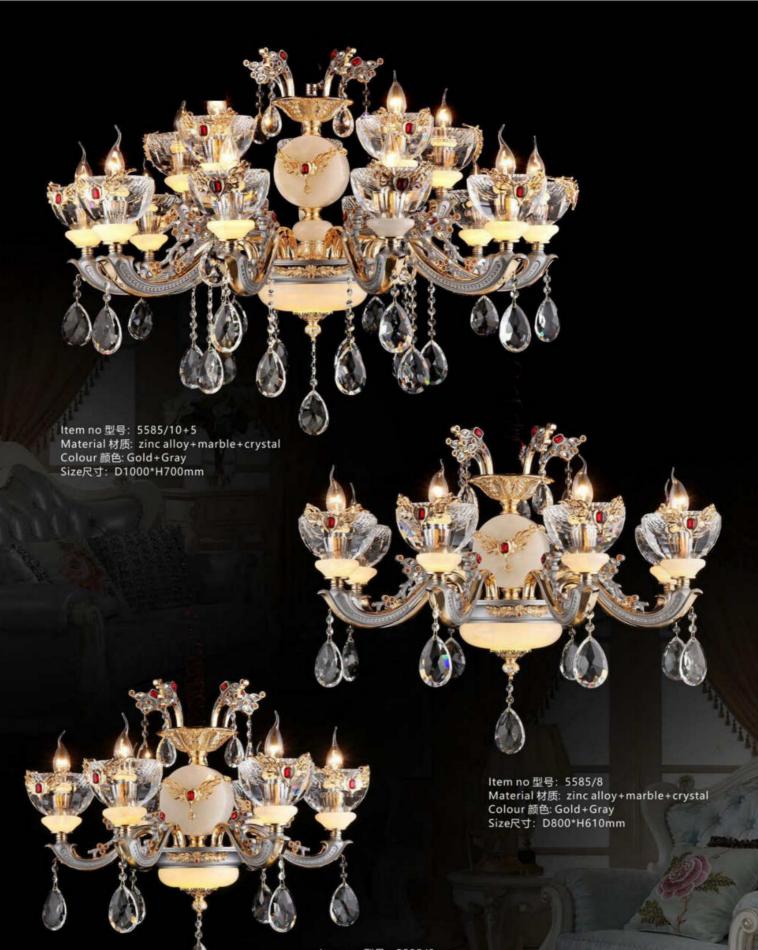

Item no 型号: 5585/6 Material 材质: zinc alloy+marble+crystal Colour 颜色: Gold+Gray Size尺寸: D700\*H600mm