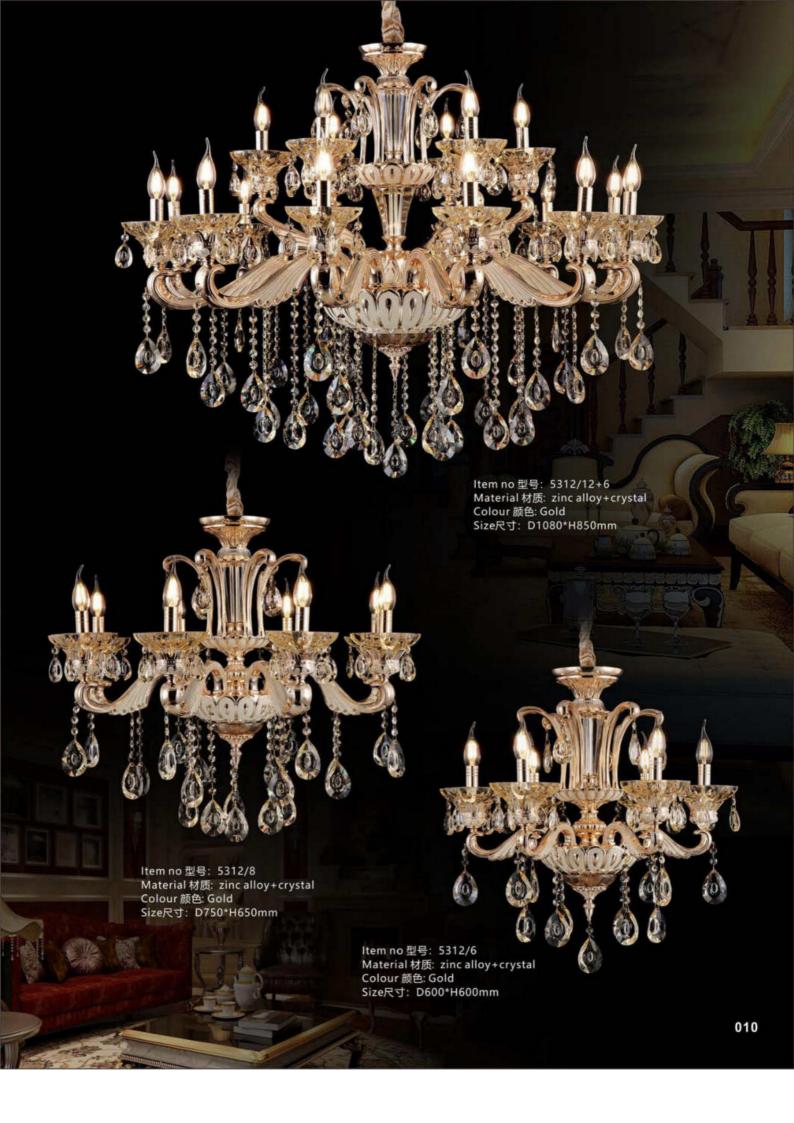

Item no 型号: 5585/6 Material 材质: zinc alloy+marble+crystal Colour 颜色: Gold+Gray Size尺寸: D700\*H600mm