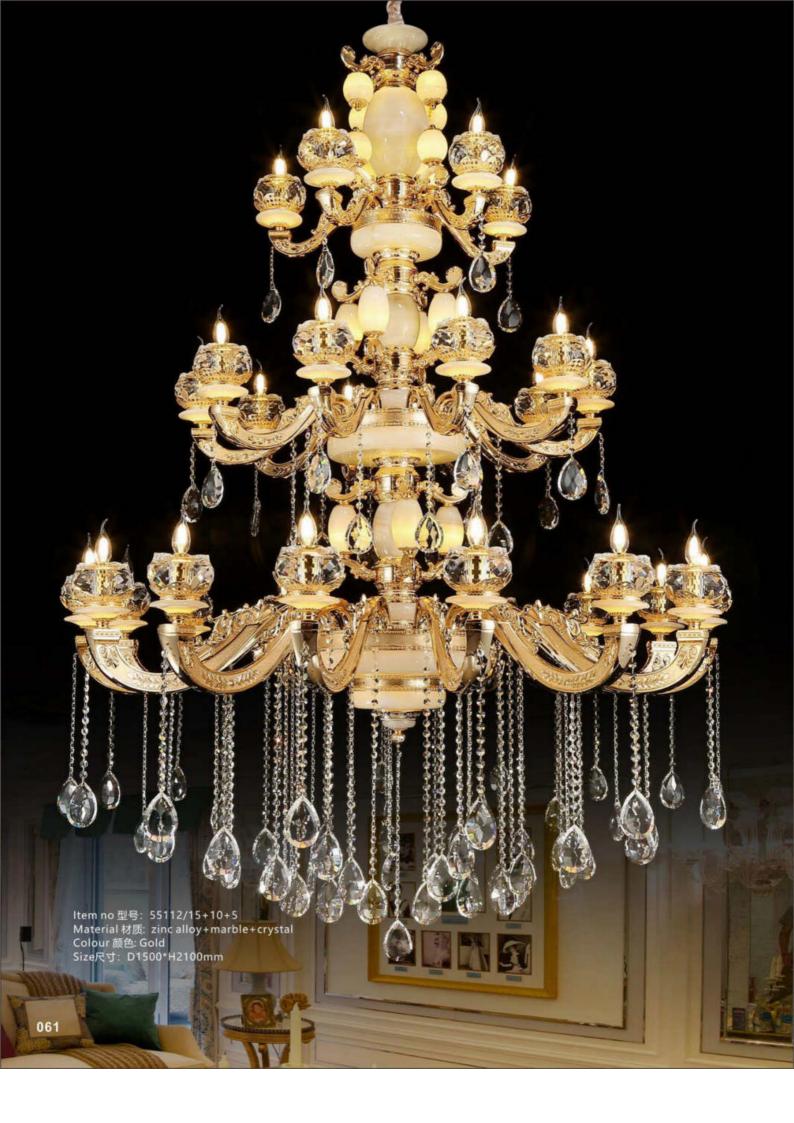

Item no 型号: 5585/6 Material 材质: zinc alloy+marble+crystal Colour 颜色: Gold+Gray Size尺寸: D700\*H600mm