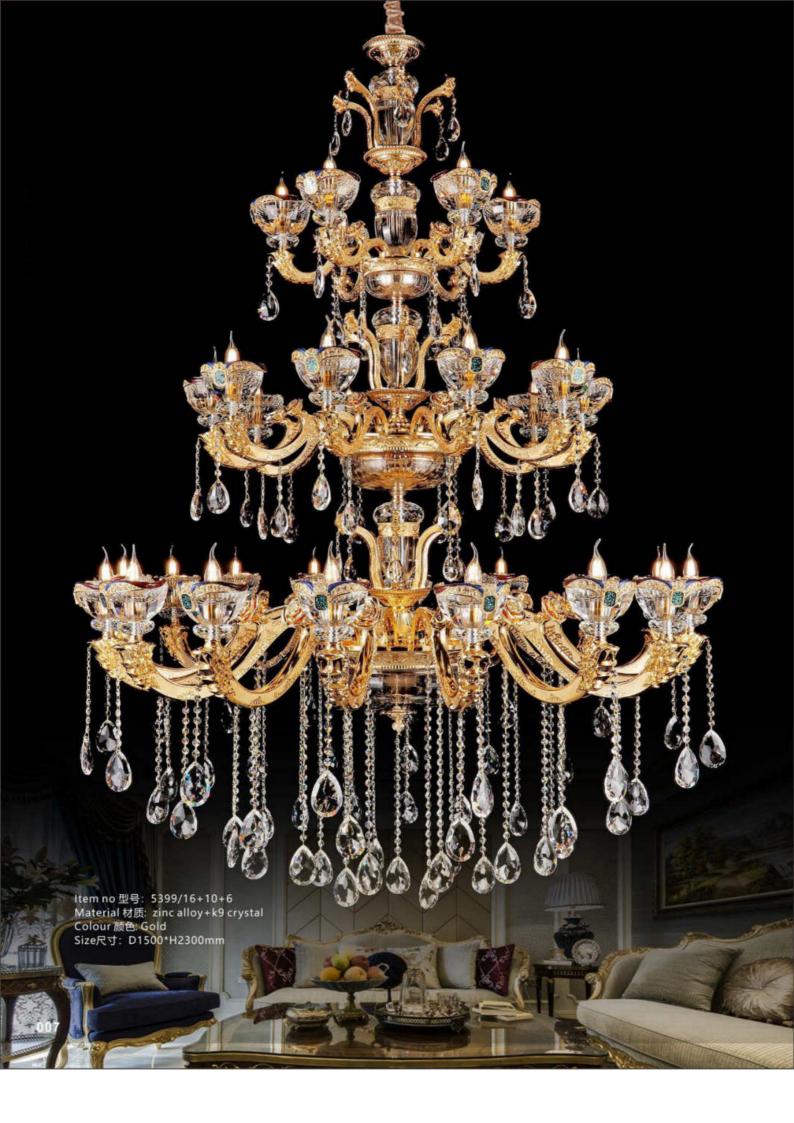

Item no 型号: 5585/6 Material 材质: zinc alloy+marble+crystal Colour 颜色: Gold+Gray Size尺寸: D700\*H600mm