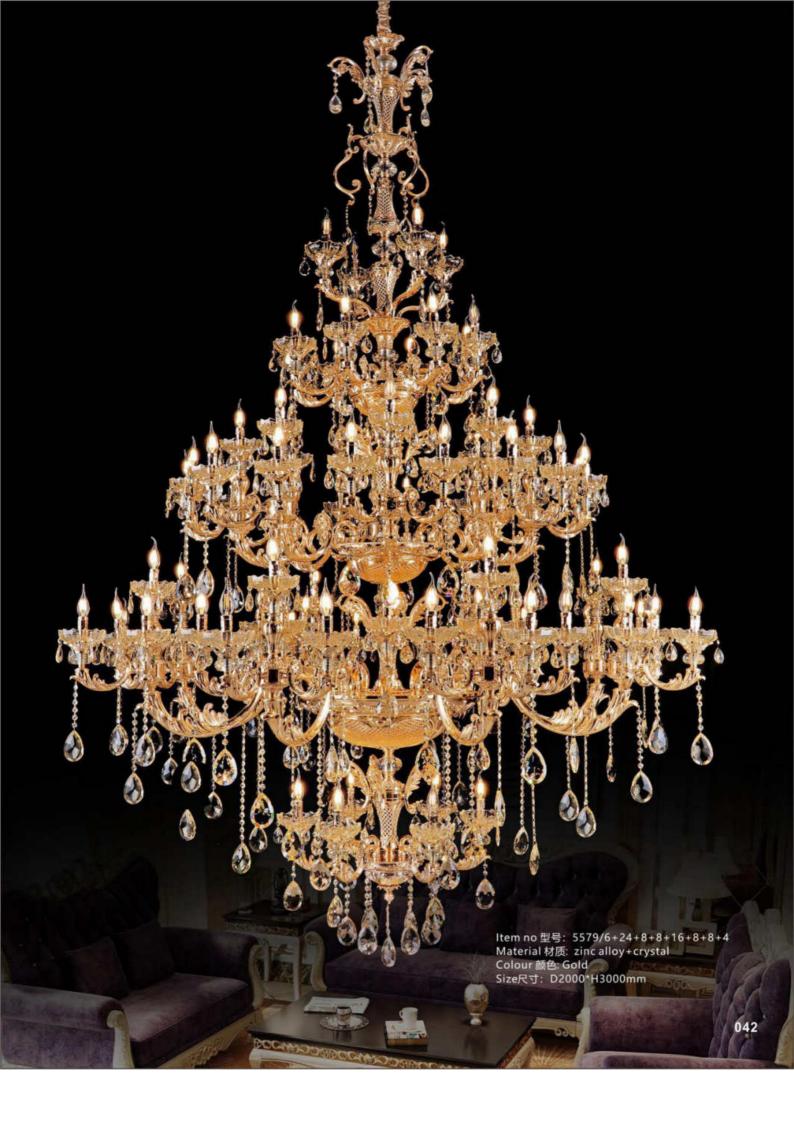

endent



# ENTERPRISE ADVANTAGE

## 企业优势

#### 精湛工艺 /Exquisite craftsmanship

公司拥有资深工匠团队,掌握传统技艺的同时,不断丰富工艺技法,充分表现出传统工艺与现代技术两大领域的完美融合,研创出精妙灯具

The company has ateam of senior craftsmen, while mastering the traditional skills, constantly enrich the craft techniques, fully reflects the perfect integration of traditional technology and modern technology in two fields, and creates exquisite lamps and lanterns

品质保证 / Quality Assurance

灯具产品从原料采购、生产工艺、成品质检、按照国际星级酒店灯具标准,层层把关。 Lamps and lanterns products are purchased from raw materials, production process and quality inspection of finished products. They are checked at different levels in accordance with international star hotel lamps and lanterns standards.







































































































Item no 型号: 5585/6 Material 材质: zinc alloy+marble+crystal Colour 颜色: Gold+Gray Size尺寸: D700\*H600mm





























































## **FOSHAN HK BUILDING MATERIAL COMPANY**

Mobile:0086 15918090620 Tel: 0757-28821990

Email: cocoqiu1987@126.com Whatsapp:+86 15918090620 Wechat:+86 15918090620

Website:www.hkbuildingmaterial.com