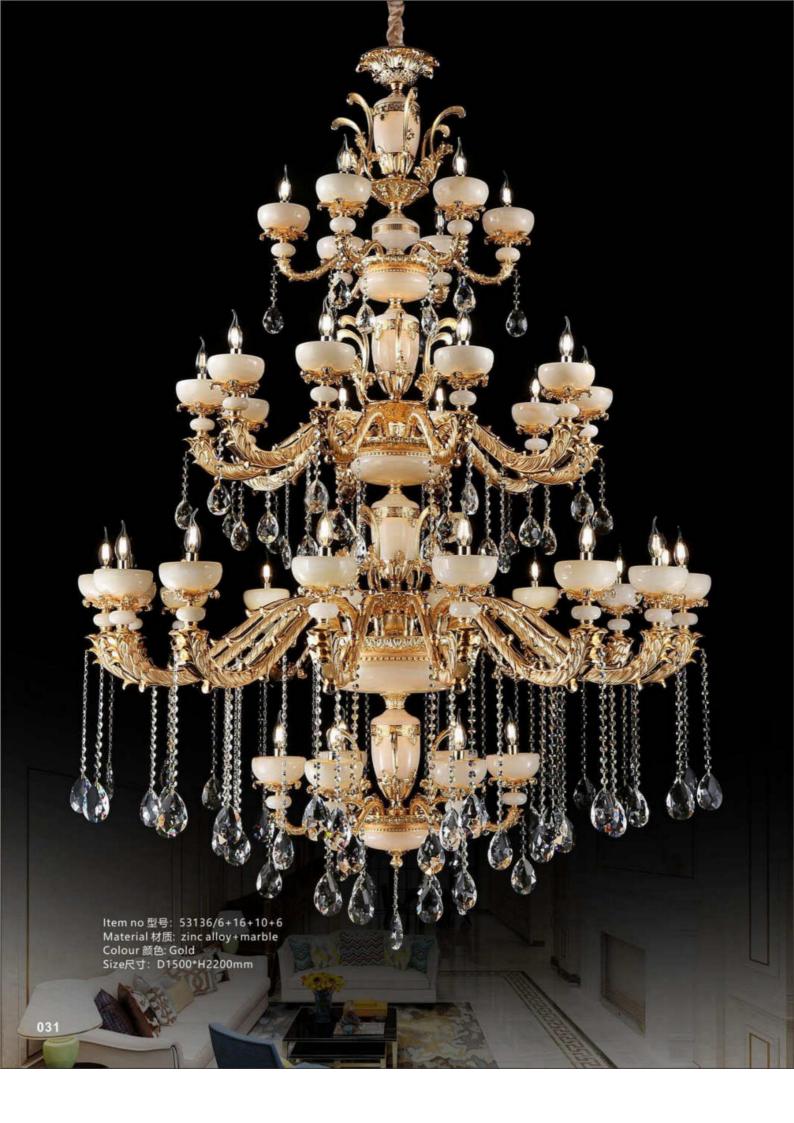

Item no 型号: 5585/6 Material 材质: zinc alloy+marble+crystal Colour 颜色: Gold+Gray Size尺寸: D700\*H600mm