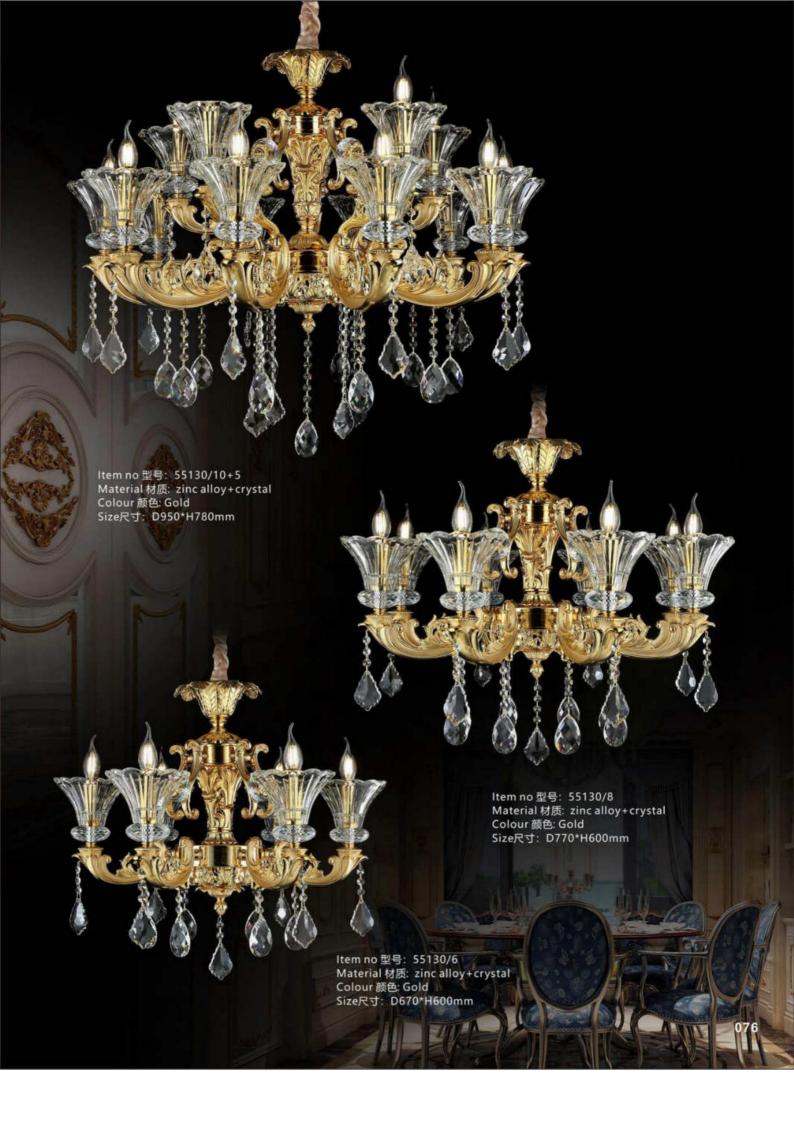

Item no 型号: 5585/6 Material 材质: zinc alloy+marble+crystal Colour 颜色: Gold+Gray Size尺寸: D700\*H600mm