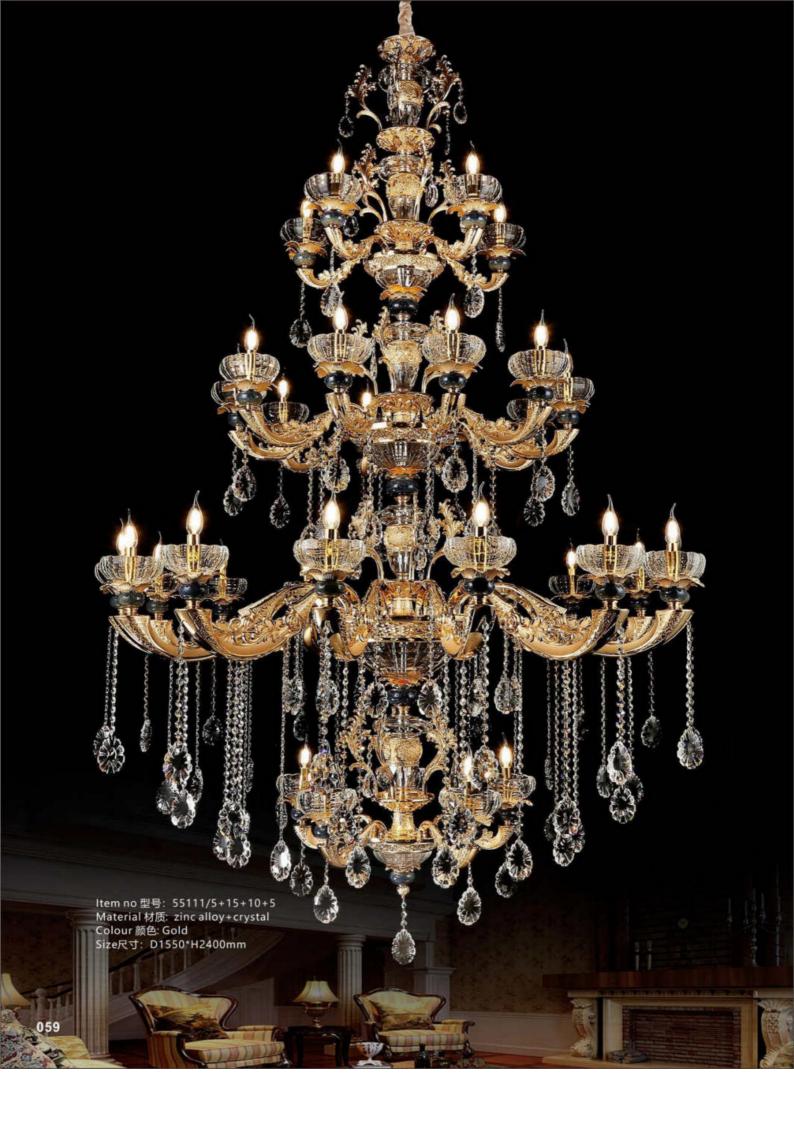

Item no 型号: 5585/6 Material 材质: zinc alloy+marble+crystal Colour 颜色: Gold+Gray Size尺寸: D700\*H600mm