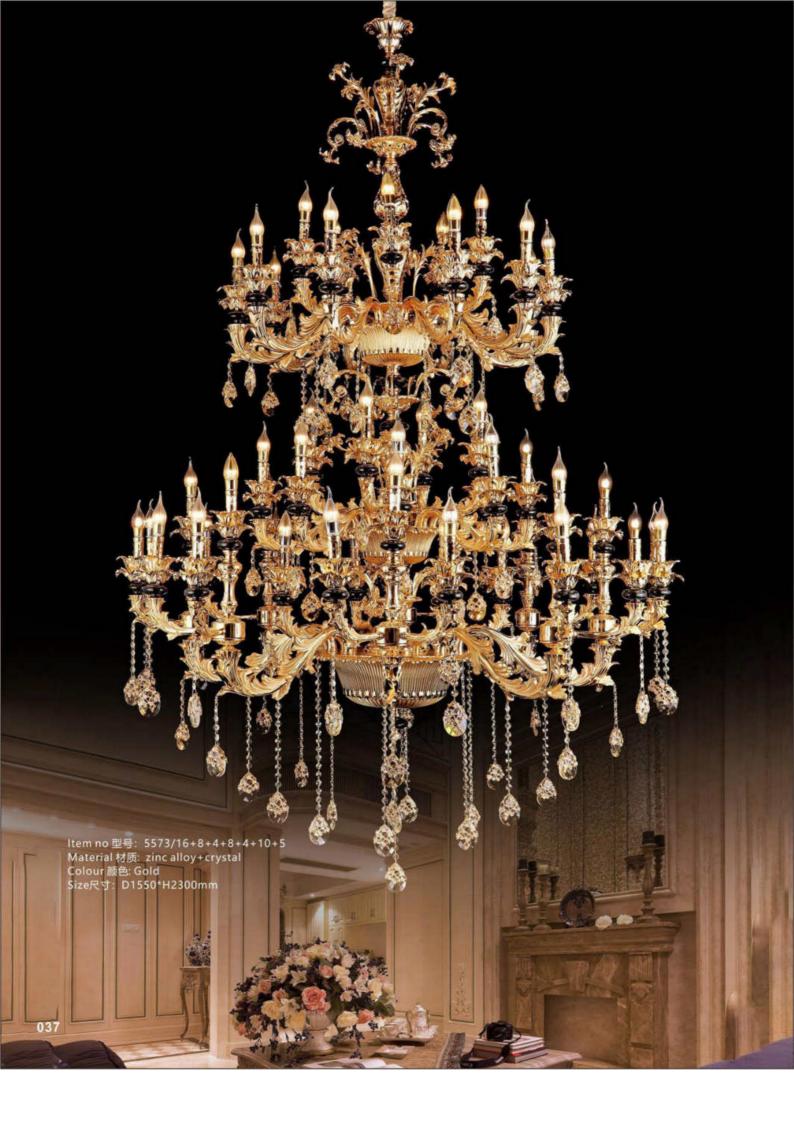

Item no 型号: 5585/6 Material 材质: zinc alloy+marble+crystal Colour 颜色: Gold+Gray Size尺寸: D700\*H600mm