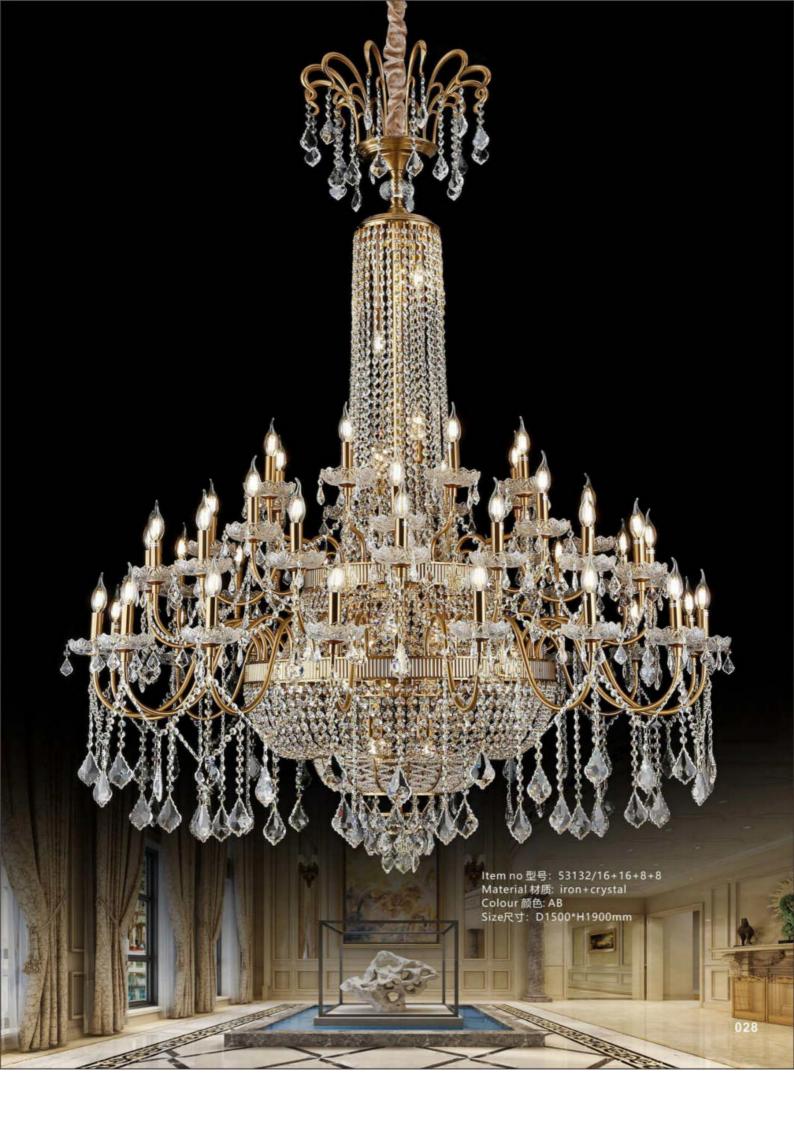

Item no 型号: 5585/6 Material 材质: zinc alloy+marble+crystal Colour 颜色: Gold+Gray Size尺寸: D700\*H600mm