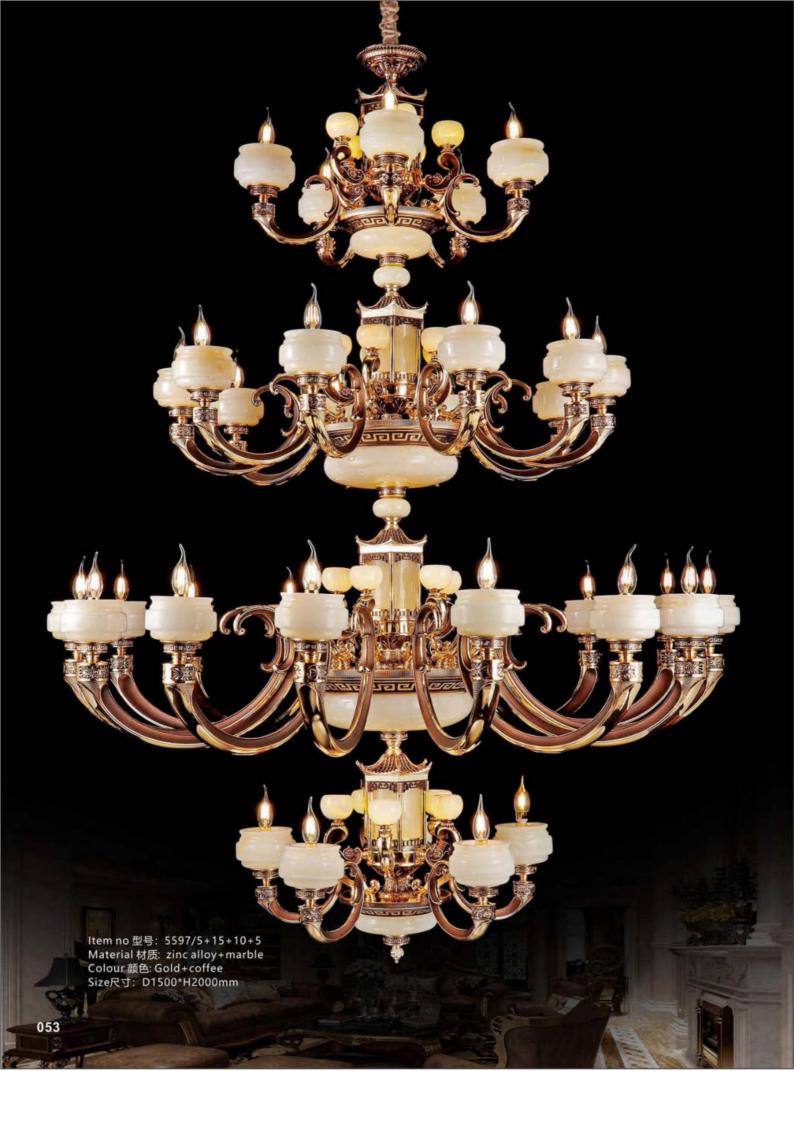

Item no 型号: 5585/6 Material 材质: zinc alloy+marble+crystal Colour 颜色: Gold+Gray Size尺寸: D700\*H600mm