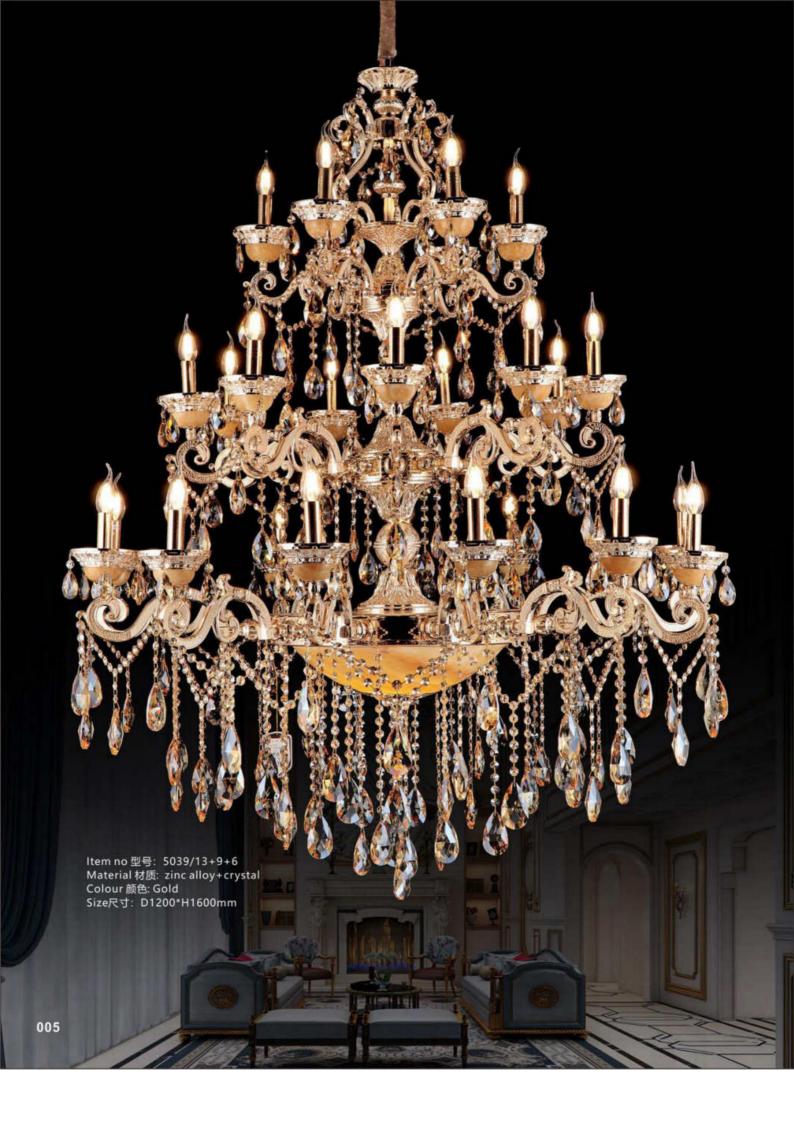

Item no 型号: 5585/6 Material 材质: zinc alloy+marble+crystal Colour 颜色: Gold+Gray Size尺寸: D700\*H600mm