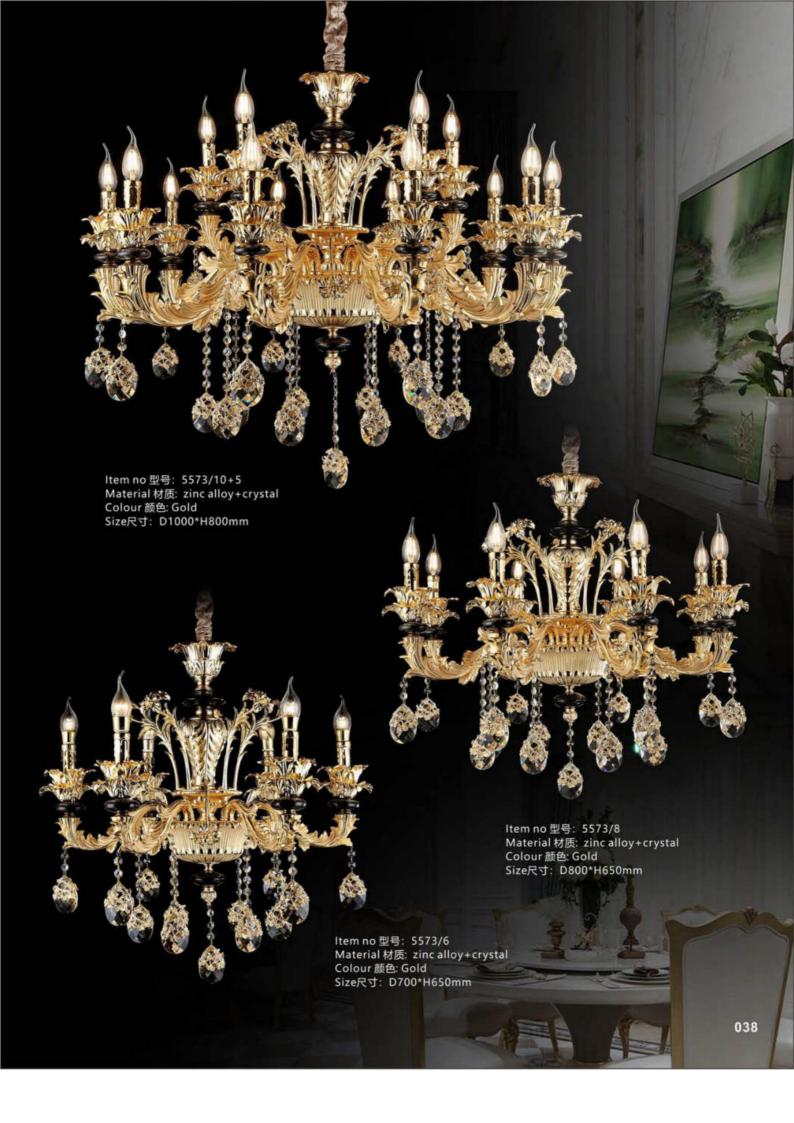

Item no 型号: 5585/6 Material 材质: zinc alloy+marble+crystal Colour 颜色: Gold+Gray Size尺寸: D700\*H600mm