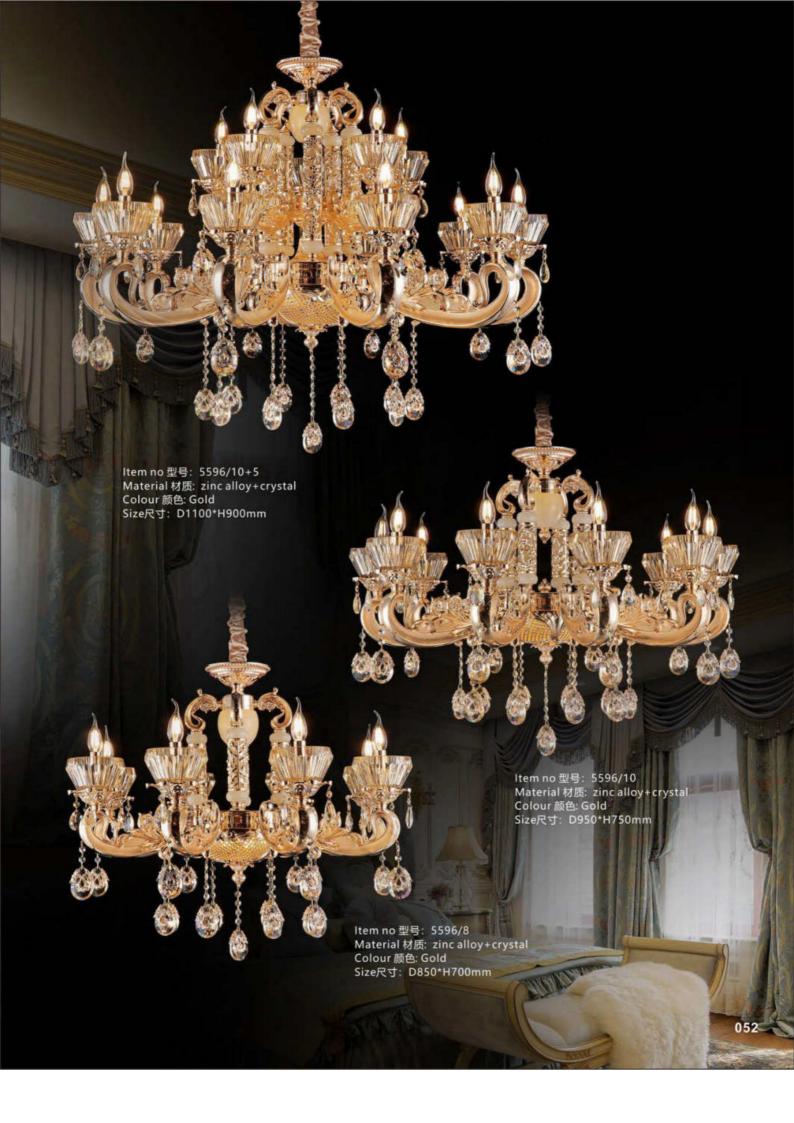

Item no 型号: 5585/6 Material 材质: zinc alloy+marble+crystal Colour 颜色: Gold+Gray Size尺寸: D700\*H600mm