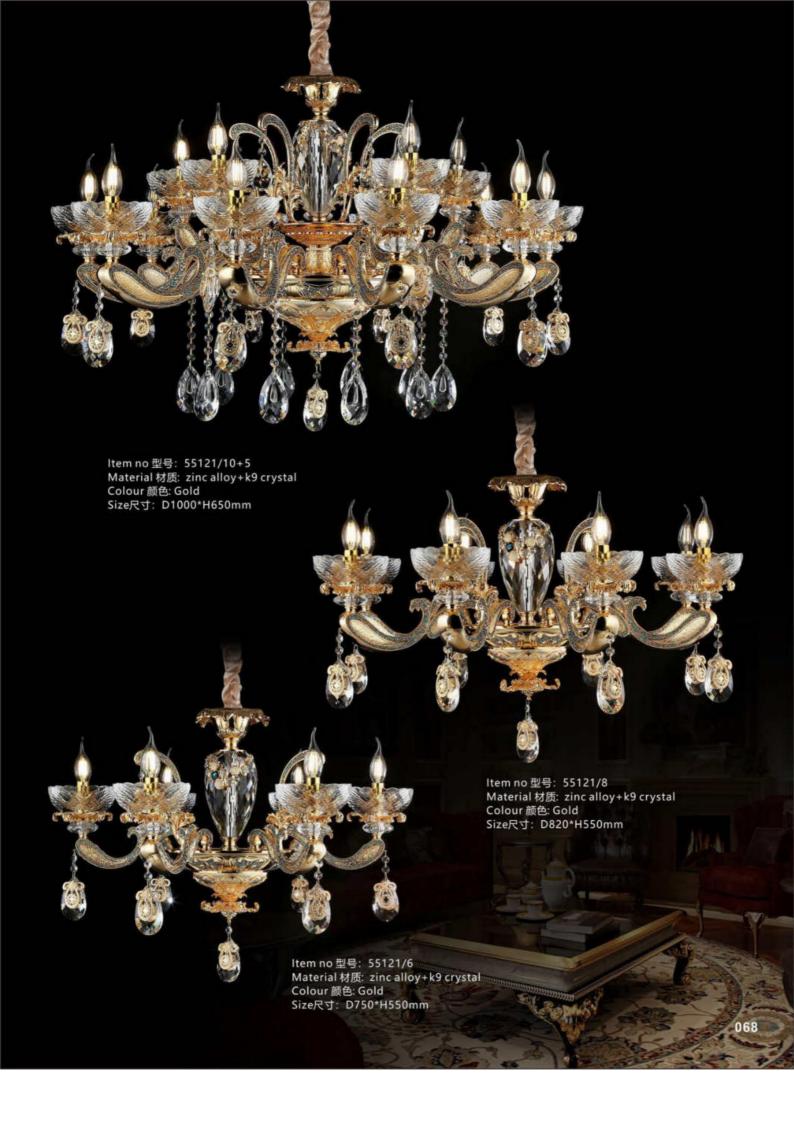

Item no 型号: 5585/6 Material 材质: zinc alloy+marble+crystal Colour 颜色: Gold+Gray Size尺寸: D700\*H600mm