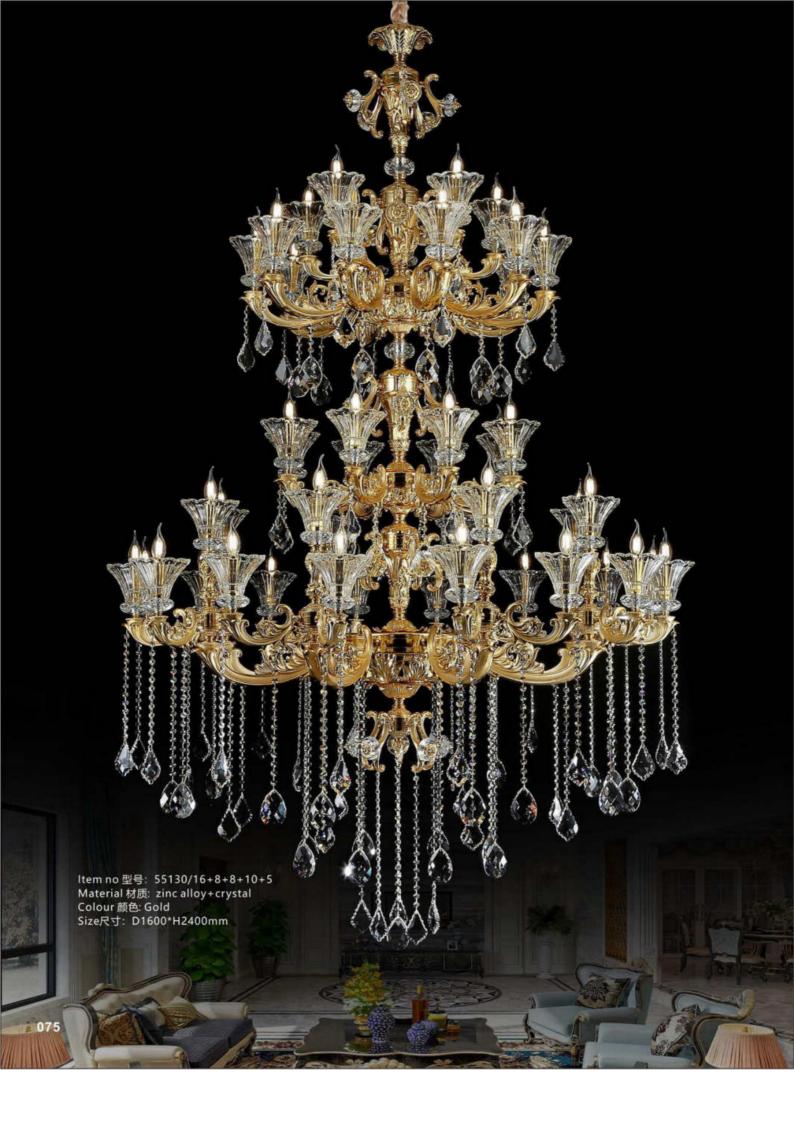

Item no 型号: 5585/6 Material 材质: zinc alloy+marble+crystal Colour 颜色: Gold+Gray Size尺寸: D700\*H600mm