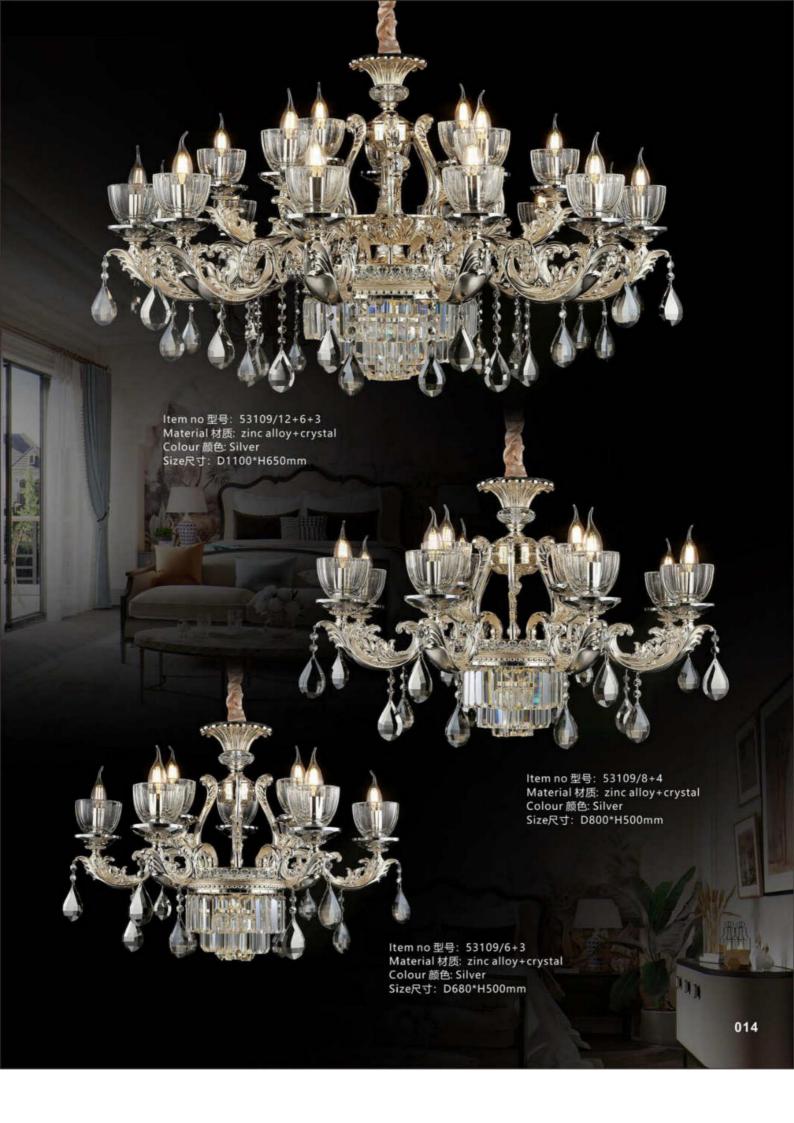

Item no 型号: 5585/6 Material 材质: zinc alloy+marble+crystal Colour 颜色: Gold+Gray Size尺寸: D700\*H600mm