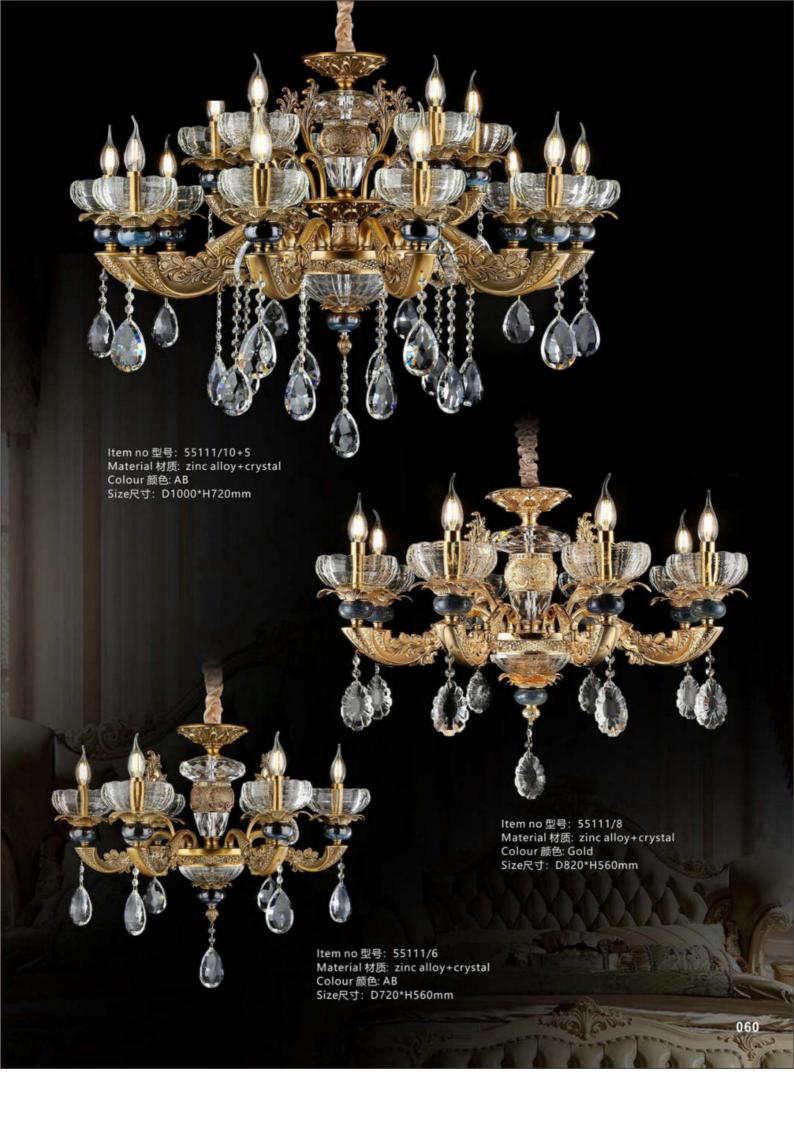

Item no 型号: 5585/6 Material 材质: zinc alloy+marble+crystal Colour 颜色: Gold+Gray Size尺寸: D700\*H600mm